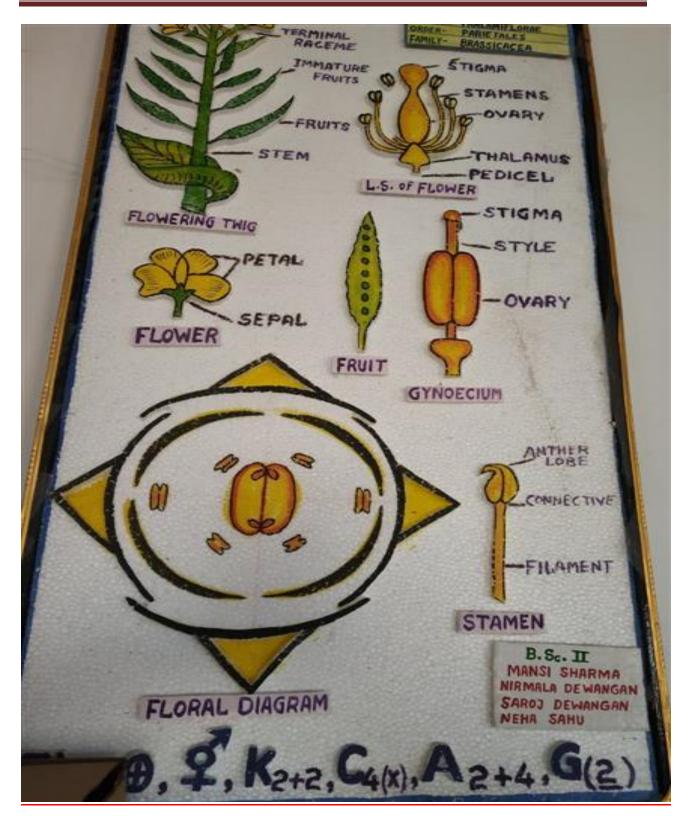

|  |  |  |  |
| Paper-I (Out of 100<br>Marks) :                                     |                                                                   |  |  |  |  |
|                                                                     | 121.649                                                           |  |  |  |  |
| Marks) :<br>Paper-II (Out of 200                                    | 121.649<br>165.399                                                |  |  |  |  |
| Marks) :<br>Paper-II (Out of 200<br>Marks) :<br>Total Marks (Out of |                                                                   |  |  |  |  |



Daman Lal Sahu of the college makes wooden art after training 3-day wooden art making workshop organized by the college



Science activities are organized in college. Poster and model are made by students



National Seminar organized in English, Science and Commerce in 2019-20







Madhav mathematics Competition organized by college state level competitive exam in Mathematics.



Entrepreneurship workshop of 3-days organized by Carrier and Counseling Cell



Minakshi and Tripti of Mathematics Department attended 6-day workshop in IIT Bhilai, MTTS program





Constitution awareness and respect and oath taking program is organized by political Science department.

CHCOGN 15565



Cyber security program organized by IQAC and sociology department in 2019-20



DR. B. K. SHARMA, EX.-HOD IS GIVING LECTURE ABOUT NET/SEL EXAM IN THE COLLEGE IN 2017-18



Ethical and moral values are developed in college. Basant