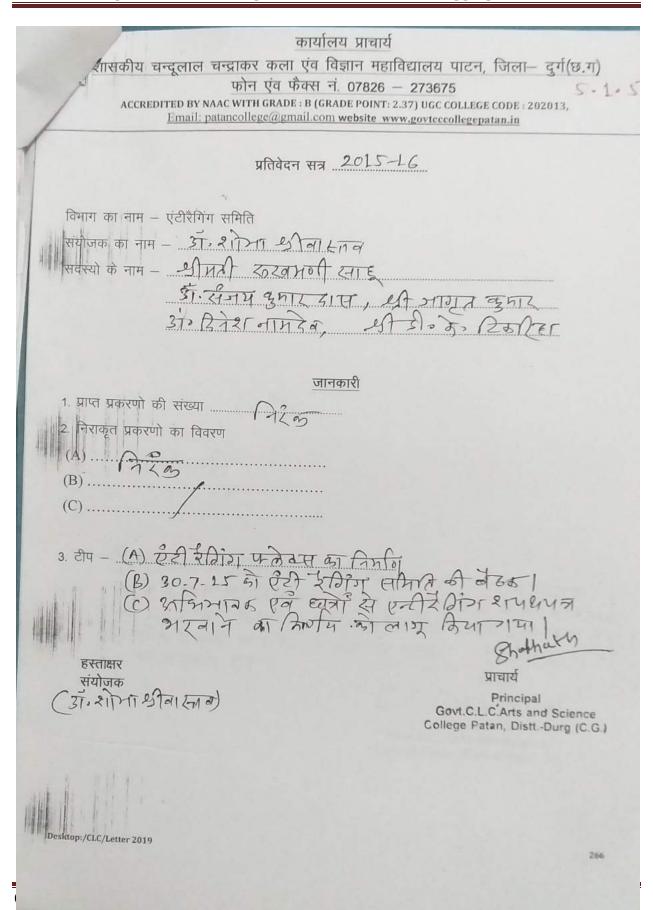

कार्यालय प्राचार्य शासकीय चन्दूलाल चन्द्राकर कला एंव विज्ञान महाविद्यालय पाटन, जिला– दुर्ग(छ.ग) 5.1.5 फोन एंव फैक्स नं. 07826 - 273675 ACCREDITED BY NAAC WITH GRADE : B (GRADE POINT: 2.37) UGC COLLEGE CODE : 202013, Email: patancollege@gmail.com website www.govtcccollegepatan.in प्रतिवेदन सत्र 2014-15 वेभाग का नाम – एंटीरैगिंग समिति संयोजक का नाम - उाँग्रेशा श्रीवा हतव सदस्यों के नाम - अभिनेत्र अनिताशे छट छाग्जाग्रेत खुभाट छाग्जीग के मार्डात, डाँग्डीग्लेज्ना जानकारी 2. निराकृत प्रकरणो का विवरण (A).....N.L (B) ......N.11..... रीप (A) एन्ट्रीई बिगि फिल्म दिखाई गयी - 30,07. 2014 (B) इसमें लगभग 101 च्ला थे। देशिंग नियमें हवे देंउ के बोर में बताया गया। hathate, पाचार हस्ताक्षर Principal संयोजक 21771 श्रीवा स्तव) Govt.C.L.C.Arts and Science College Patan, Distt.-Durg (C.G.) 265 Desktop:/CLC/Letter 2019