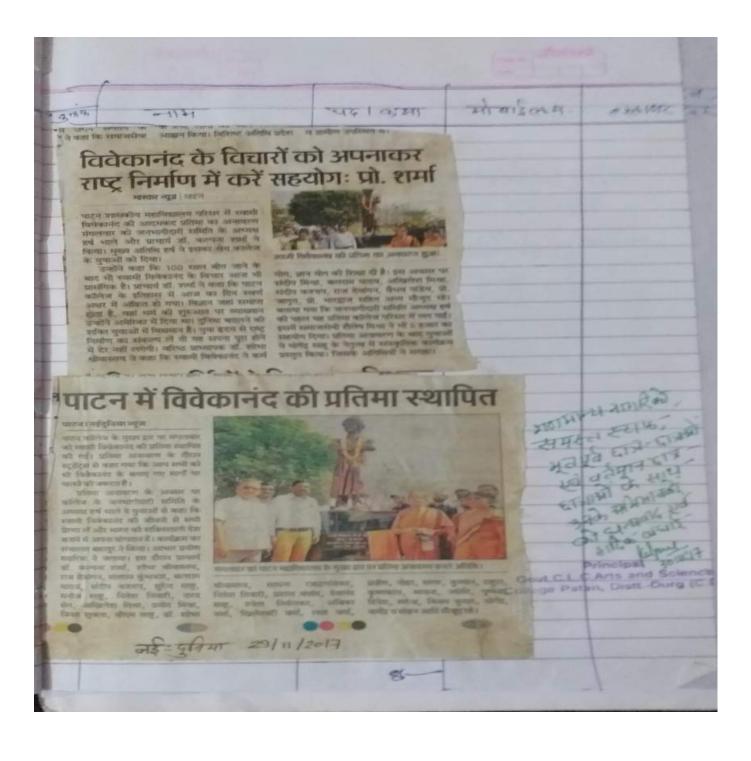

|         | 1 | 03.12.2016 | Demand for installing statue of | Done          |
|---------|---|------------|---------------------------------|---------------|
| 2016-17 |   |            | Swami Vivekanand                |               |
|         | 2 | 11.07.2016 | Repairing of cycle stand        | Solved        |
|         | 3 | 30.08.2016 | Increasing of honorarium        | Solved by JBS |
|         | 4 | 28.09.2016 | Fan, water and furniture        | Solved        |

20161 प्रति प्राचार्या महोदया जी शासकीय महाविद्यालय पाटन, जिला-दुर्ग(छ.ग.) विषय :- महाविद्यालय परिसर में स्वामी विवेकानंद जी की प्रतिमा खापित करने बाबत। महोदया जी विषयान्तर्गत लेख है कि विगत दो वर्षो से स्वामी विवेकानंद जी की प्रतिमा स्थापित करने के लिए विद्यार्थी परिषद् प्रयासरत् है, किन्तु अभी तक इस पर कोई कार्यवाही नहीं हो पायी है और समय समय पर जनभागीदारी समिति द्वारा बैठक में भी प्रतिमा की मांग की गई है। अतः आपसे निवेदन है कि जनभागीदारी समिति के सहयोग से स्वामी विवेकानंद जी की प्रतिमा महाविद्यालय परिसर में स्थापित करवाने की कृपा करें। 12/2016 धन्यवाद त्रतिलिपि नगर मंजी 03112/16 जब भाग सन अध्यक्ष (शासः महाः पाटन) अखिल भारतीय विद्यार्थी परिषद पाटन नगर इकाई प्राचार्य शास.सी.एल.सी.कला एवं विज्ञान प्रह्यवि पाटन जिला-दुर्ग(छ.ग.)