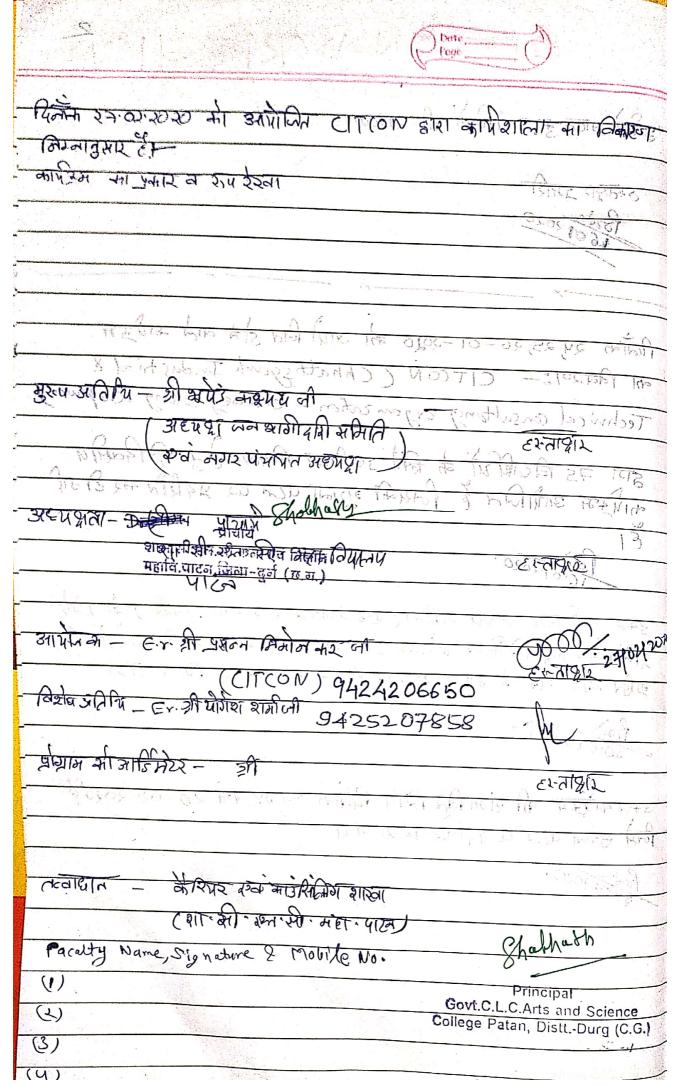

रस.कं.दाससंयोजककैरियर काऊंसिलिंग सेल

डॉ. (श्री मती) कल्पना शर्मा स्राह्मार्थ

सासार्थ शास.सी.एत.सी.कला एवं विज्ञान सुमहाविधालय पाटन, जिला-दुर्ग (छ.न )

तीन दिवलीय वस्तर् आर्ट (कला)वर्डशॉप Workshop on Bastar Ash & craft (304- OCCUTET 6712 6- Proon - 13/02/17 S. NO. Mame class. Lusum Chemeliatar M.Sc TV3em Botany sonam Chandraker M. SETV Sem Zoolog combeta fedas M. SC. TH Zowlod (4) HEENA SAHU me Irsem Zoolugy Alenalothy MAMIA Dimped B. A. Istyun ILS SHWARI Bhauti Gajendua B.30 I Aanti Banpare R.SC-I Monila Sahu Brse -I Bhagyawah BS.c.-I B.Sc.-T Priyanka Dhariya B.SC. 1 Louni navayan Panale B.Sc. I B.S.C. I (Bio) Bhavesh Kumay Nilesh Rumar B-A.T Surgo kumen. B-17.7 NileAMAINIPLE B.A 70 B.A-I Durgesh ented kumas B.A.I B.A. --1 oplowalhar Hegul mesh Ram Saha mise-IVsem. Zolosy ved kumer m.sc. in sem, zoology Shubhyant mishra m.sc. Wsem Zoology ALSH KURLAR MOSC. IT Som. 200. Simposof Kislinkoma B.H.I Sanla Varnel B. A. I. a botant Gumaro myer w Sem Harry