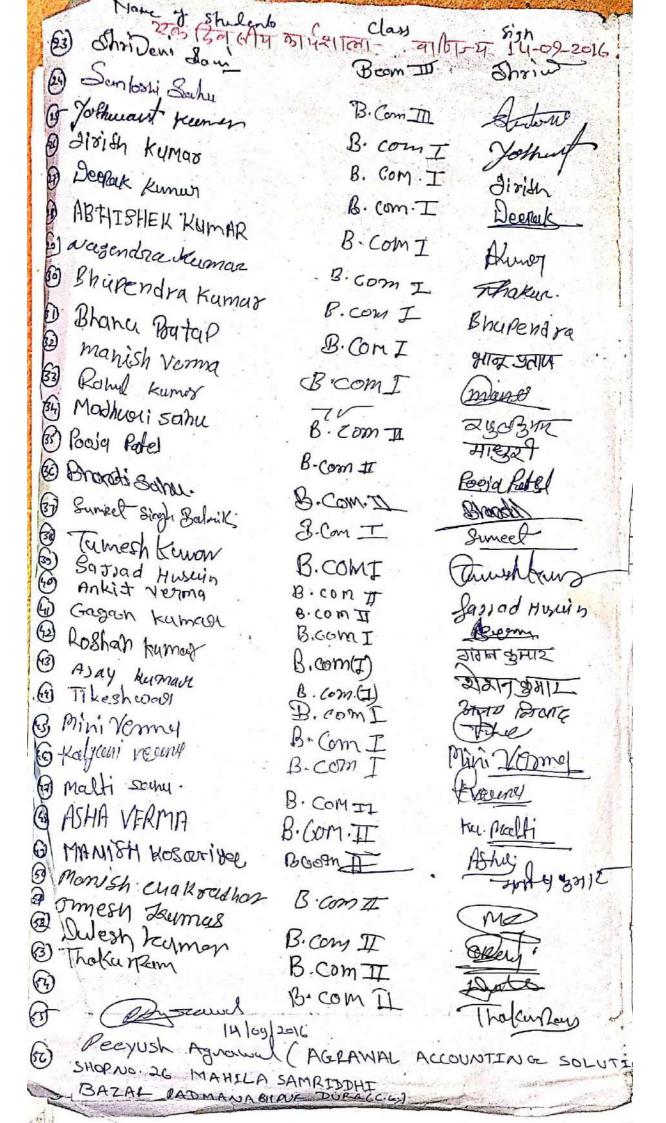

### THROUGH BASTAR WOODEN CRAFT ART

ART AND CRAFT

**ORGANISED BY** 

Career Guidance & Counseling cell

Government C L C Arts & Science College Patan, Durg (C.G)

FUNDED BY

UNIVERSITY GRANT COMMISSION

CENTRAL REGIONAL OFFICE BHOPAL