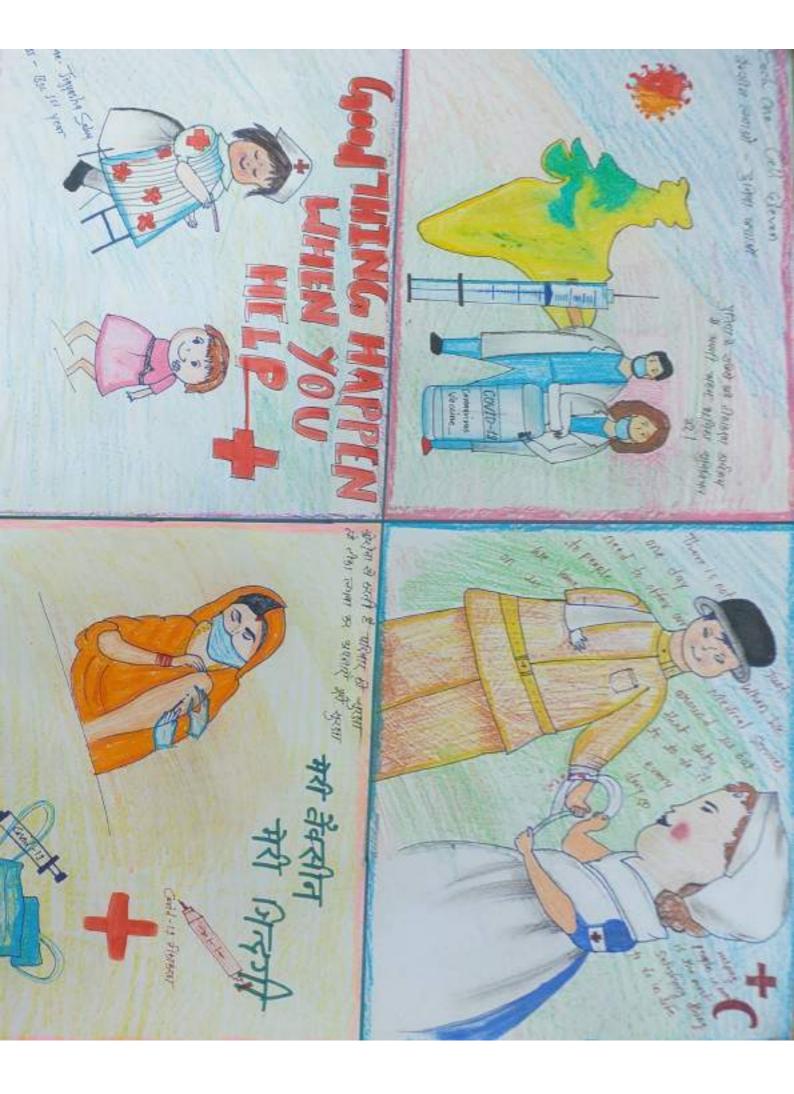

### THE CONTEXT:

In the state of Chhattisgarh, some diseases are common, e.g., anemia, lack of nutrition, sickle-cell, stomach worm, low weight etc. The college try to remove these problems from students and make an environment of awareness in society. For this, the Youth Red Cross (YRC) and NSS units are active. Every year we conduct awareness rally, wall slogan writing, essay competition, quiz competition, cleanliness awareness, plastic pollution awareness etc. Besides, YRC organizes general health check-up camp, anti-worm tablet distribution camp, blood-group checking camp, nutrition awareness programs, free health checkup programs, leprosy awareness etc. in college, and organize the rally and survey on nutrition awareness in adopted village etc. by NSS units. Sometimes the invited lectures are organized through red-ribbon club, blue-brigade club, Eco club, NSS and YRC, etc. A huge crisis to humanity was in existence due to Covid-19 pandemic all over the world. It was a very tough period and challenging situation for human life, especially for rural, who were inter-related for their livelihood, because the disease was continuously expanding and the number of deaths were increasing day-to-day. The school and college were completely closed, hospitals and health workers were in 24x7 duty. Our student comes from those rural areas where there was lack of awareness about this disease. But the college and student accepted these challenges, and try to aware the rurals, school children and health workers, following all covid norms. This was observed by NSS unit of the college and it decided to launch the Vidya-dan Yojna in rural schools. Help in awareness, sanitization, vaccination, maintaining social distancing etc. From these steps, our students helped the society and humanity.

## **NOTES:**

Our student knew the lesson of importance of good health, importance of giving help to others human being, importance of giving free education, and importance of life. These are important human values, which will make our student a responsible person of society.