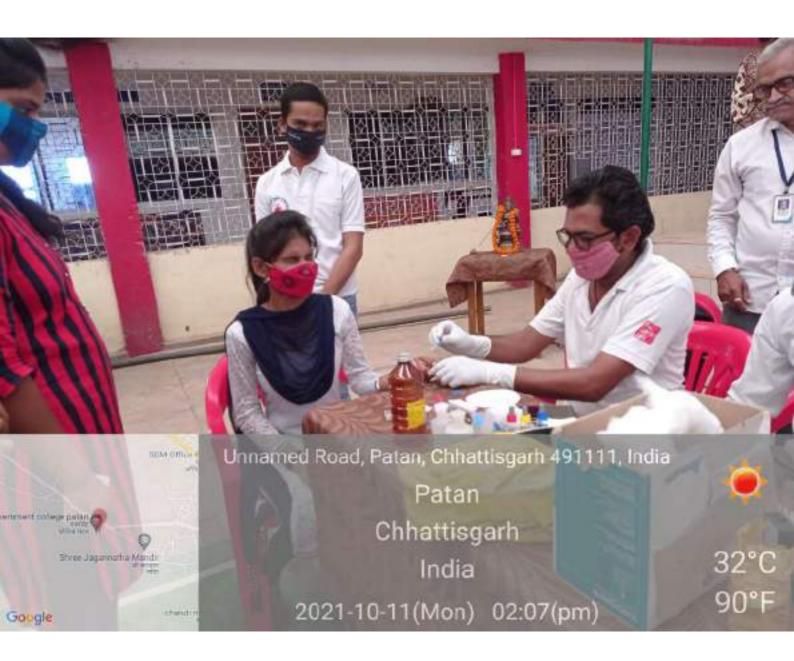

### THE CONTEXT:

In the state of Chhattisgarh, some diseases are common, e.g., anemia, lack of nutrition, sickle-cell, stomach worm, low weight etc. The college try to remove these problems from students and make an environment of awareness in society. For this, the Youth Red Cross (YRC) and NSS units are active. Every year we conduct awareness rally, wall slogan writing, essay competition, quiz competition, cleanliness awareness, plastic pollution awareness etc. Besides, YRC organizes general health check-up camp, anti-worm tablet distribution camp, blood-group checking camp, nutrition awareness programs, free health checkup programs, leprosy awareness etc. in college, and organize the rally and survey on nutrition awareness in adopted village etc. by NSS units. Sometimes the invited lectures are organized through red-ribbon club, blue-brigade club, Eco club, NSS and YRC, etc. A huge crisis to humanity was in existence due to Covid-19 pandemic all over the world. It was a very tough period and challenging situation for human life, especially for rural, who were inter-related for their livelihood, because the disease was continuously expanding and the number of deaths were increasing day-to-day. The school and college were completely closed, hospitals and health workers were in 24x7 duty. Our student comes from those rural areas where there was lack of awareness about this disease. But the college and student accepted these challenges, and try to aware the rurals, school children and health workers, following all covid norms. This was observed by NSS unit of the college and it decided to launch the Vidya-dan Yojna in rural schools. Help in awareness, sanitization, vaccination, maintaining social distancing etc. From these steps, our students helped the society and humanity.

| Program Code Name of Program          | Place              | Date                | <u>Pages</u> |
|---------------------------------------|--------------------|---------------------|--------------|
|                                       |                    |                     |              |
| 1/59- COVID AWARENESS PROGRAM         | VILLAGE-PANDAR     | DATE-13.12.2021     | PAGE 03-20   |
| 2/18- GENERAL HEALTH CHECKUP          | IN-COLLEGE         | DATE- 11.10.2021    | PAGE 21-42   |
| 3/2- YRC DAY- ESSAY, POSTER & QUIZ    | IN-COLLEGE         | DATE- 25.03.2022    | PAGE 43-57   |
| 4/9- PLASTIC POLLUTION COLLECTION     | VILL-ARASNARA      | DATE- 14.11.2021    | PAGE 58-69   |
| 5/57-LEPROSY AWARENESS PROGRAM        | IN-COLLEGE         | DATE- 28.09.2021    | PAGE 70-84   |
| 6/55-MENTAL HEALTH DAY                | IN COLLEGE         | DATE- 09.10.2021    | PAGE 85-91   |
| 7/53-WATER CONSERVATION DAY           | VILL ARASNARA      | DATE-22.03.2022     | PAGE 92-94   |
| 8/52-FIT EMPLOYEE COMPAIGN            | IN- COLLEGE        | DATE-30.05.2022     | PAGE 95-107  |
| 9/34- ESSAY, POSTER, RANGOLI          | IN- COLLEGE        | DATE-09.05.2022     | PAGE 108-133 |
| 10/20-GOOD-TOUCH & BAD TOUCH          | ADOPTED VILLAGES   | DATE-06, 13-16 DEC. | PAGE 134-142 |
| 11/110- COVID VACCINATION CAMP-NSS    | IN- COLLEGE        | DATE-13.08.2021     | PAGE 143     |
| 12/60(12)- NAAC COVID VACCINATION     | BY- ORDER          | DATE-07.09.2021     | PAGE 144     |
| 13/61- COVID VACCINATION CAMP BY YRO  | C IN-COLLEGE       | DATE-16.11.2021     | PAGE 144-159 |
| 14/62-PLASTIC FREE COMPAIGN           | IN-PATAN CITY      | DATE-23.10.2021     | PAGE 160-169 |
| 15/66- HEALTH AWARENESS CAMP          | IN-ADOPTED VILLAGE | DATE-16.12.2021     | PAGE 170-175 |
| 16/60(16)- 'OBEY THE PROTOCOL' NOTICE | E IN-COLLEGE       | DATE-09.02.2022     | PAGE 176     |
| 17/108- COVID VACCINATION CAMP        | IN COLLEGE         | DATE-12.01.2022     | PAGE         |