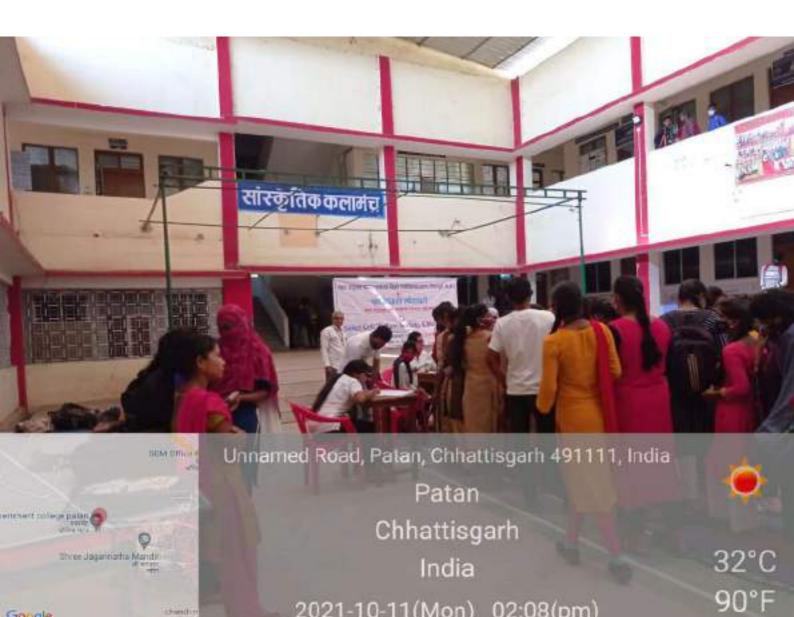

### THE CONTEXT:

In the state of Chhattisgarh, some diseases are common, e.g., anemia, lack of nutrition, sickle-cell, stomach worm, low weight etc. The college try to remove these problems from students and make an environment of awareness in society. For this, the Youth Red Cross (YRC) and NSS units are active. Every year we conduct awareness rally, wall slogan writing, essay competition, quiz competition, cleanliness awareness, plastic pollution awareness etc. Besides, YRC organizes general health check-up camp, anti-worm tablet distribution camp, blood-group checking camp, nutrition awareness programs, free health checkup programs, leprosy awareness etc. in college, and organize the rally and survey on nutrition awareness in adopted village etc. by NSS units. Sometimes the invited lectures are organized through red-ribbon club, blue-brigade club, Eco club, NSS and YRC, etc. A huge crisis to humanity was in existence due to Covid-19 pandemic all over the world. It was a very tough period and challenging situation for human life, especially for rural, who were inter-related for their livelihood, because the disease was continuously expanding and the number of deaths were increasing day-to-day. The school and college were completely closed, hospitals and health workers were in 24x7 duty. Our student comes from those rural areas where there was lack of awareness about this disease. But the college and student accepted these challenges, and try to aware the rurals, school children and health workers, following all covid norms. This was observed by NSS unit of the college and it decided to launch the Vidya-dan Yojna in rural schools. Help in awareness, sanitization, vaccination, maintaining social distancing etc. From these steps, our students helped the society and humanity.

| Program Code Name of Program          | Place              | Date                | <u>Pages</u> |
|---------------------------------------|--------------------|---------------------|--------------|
|                                       |                    |                     |              |
| 1/59- COVID AWARENESS PROGRAM         | VILLAGE-PANDAR     | DATE-13.12.2021     | PAGE 03-20   |
| 2/18- GENERAL HEALTH CHECKUP          | IN-COLLEGE         | DATE- 11.10.2021    | PAGE 21-42   |
| 3/2- YRC DAY- ESSAY, POSTER & QUIZ    | IN-COLLEGE         | DATE- 25.03.2022    | PAGE 43-57   |
| 4/9- PLASTIC POLLUTION COLLECTION     | VILL-ARASNARA      | DATE- 14.11.2021    | PAGE 58-69   |
| 5/57-LEPROSY AWARENESS PROGRAM        | IN-COLLEGE         | DATE- 28.09.2021    | PAGE 70-84   |
| 6/55-MENTAL HEALTH DAY                | IN COLLEGE         | DATE- 09.10.2021    | PAGE 85-91   |
| 7/53-WATER CONSERVATION DAY           | VILL ARASNARA      | DATE-22.03.2022     | PAGE 92-94   |
| 8/52-FIT EMPLOYEE COMPAIGN            | IN- COLLEGE        | DATE-30.05.2022     | PAGE 95-107  |
| 9/34- ESSAY, POSTER, RANGOLI          | IN- COLLEGE        | DATE-09.05.2022     | PAGE 108-133 |
| 10/20-GOOD-TOUCH & BAD TOUCH          | ADOPTED VILLAGES   | DATE-06, 13-16 DEC. | PAGE 134-142 |
| 11/110- COVID VACCINATION CAMP-NSS    | IN- COLLEGE        | DATE-13.08.2021     | PAGE 143     |
| 12/60(12)- NAAC COVID VACCINATION     | BY- ORDER          | DATE-07.09.2021     | PAGE 144     |
| 13/61- COVID VACCINATION CAMP BY YRO  | C IN-COLLEGE       | DATE-16.11.2021     | PAGE 144-159 |
| 14/62-PLASTIC FREE COMPAIGN           | IN-PATAN CITY      | DATE-23.10.2021     | PAGE 160-169 |
| 15/66- HEALTH AWARENESS CAMP          | IN-ADOPTED VILLAGE | DATE-16.12.2021     | PAGE 170-175 |
| 16/60(16)- 'OBEY THE PROTOCOL' NOTICE | E IN-COLLEGE       | DATE-09.02.2022     | PAGE 176     |
| 17/108- COVID VACCINATION CAMP        | IN COLLEGE         | DATE-12.01.2022     | PAGE         |