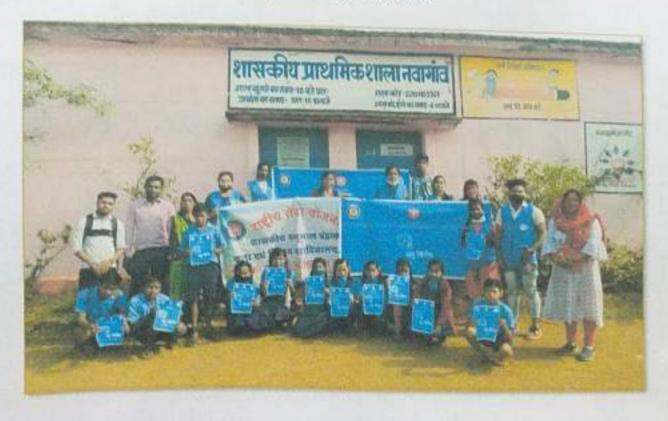

# REPORT OF THE EVENT

Program Name- Covid Awareness Program

Date-13.12.2021

| SN | POINTS                                      | PROGRAM DETAILS                                                                                                                                                                                                                                                                                                                                                                                                                                                                                                                                                                                                                                                                                                                                                                                                                                                                                                                                                                                                               |  |  |
|----|---------------------------------------------|-------------------------------------------------------------------------------------------------------------------------------------------------------------------------------------------------------------------------------------------------------------------------------------------------------------------------------------------------------------------------------------------------------------------------------------------------------------------------------------------------------------------------------------------------------------------------------------------------------------------------------------------------------------------------------------------------------------------------------------------------------------------------------------------------------------------------------------------------------------------------------------------------------------------------------------------------------------------------------------------------------------------------------|--|--|
| 1  | Name of the Program*                        | Covid Awareness Program, Health Awareness Program                                                                                                                                                                                                                                                                                                                                                                                                                                                                                                                                                                                                                                                                                                                                                                                                                                                                                                                                                                             |  |  |
| 2  | Date of the Program*                        | 13.12.2021 and Knowing Good & Bad Touch                                                                                                                                                                                                                                                                                                                                                                                                                                                                                                                                                                                                                                                                                                                                                                                                                                                                                                                                                                                       |  |  |
| 3  | Organized by*                               | Dr. Pushpa Minj                                                                                                                                                                                                                                                                                                                                                                                                                                                                                                                                                                                                                                                                                                                                                                                                                                                                                                                                                                                                               |  |  |
| 4  | Organizing Committee                        | NSS                                                                                                                                                                                                                                                                                                                                                                                                                                                                                                                                                                                                                                                                                                                                                                                                                                                                                                                                                                                                                           |  |  |
| 5  | Name of helpingagency                       | Blue Brigade Club                                                                                                                                                                                                                                                                                                                                                                                                                                                                                                                                                                                                                                                                                                                                                                                                                                                                                                                                                                                                             |  |  |
| 6  | Number of participants*                     | 41                                                                                                                                                                                                                                                                                                                                                                                                                                                                                                                                                                                                                                                                                                                                                                                                                                                                                                                                                                                                                            |  |  |
| 7  | Number of Beneficiaries                     | Nearly 1000=<br>School Children and Villagers of adopted village-Pandar                                                                                                                                                                                                                                                                                                                                                                                                                                                                                                                                                                                                                                                                                                                                                                                                                                                                                                                                                       |  |  |
| 8  | Chief guest of the program                  | Head Master, Govt. Middle School Pandar                                                                                                                                                                                                                                                                                                                                                                                                                                                                                                                                                                                                                                                                                                                                                                                                                                                                                                                                                                                       |  |  |
| 9  | President of the program                    | Head Master, Govt. Primary School Pandar                                                                                                                                                                                                                                                                                                                                                                                                                                                                                                                                                                                                                                                                                                                                                                                                                                                                                                                                                                                      |  |  |
| 10 | Other members<br>attended                   | All school children of Primary and Middle School                                                                                                                                                                                                                                                                                                                                                                                                                                                                                                                                                                                                                                                                                                                                                                                                                                                                                                                                                                              |  |  |
| 11 | Name of<br>students attended the<br>program | List Attached                                                                                                                                                                                                                                                                                                                                                                                                                                                                                                                                                                                                                                                                                                                                                                                                                                                                                                                                                                                                                 |  |  |
| 12 | Summary of theProgram*                      | <ul> <li>a. As a social responsibility of the HEI, we like to give an extra effort in the health awareness.</li> <li>b. Under the health issues, our aim is to conduct an awareness program for the students and their society, to produce a healthy citizen.</li> <li>c. To grow an awareness among the rural men and women about covid-19 pandemic by the use of college students through different medium, e.g., online covid awareness program, wall slogan writing, social media campaign and oral information, etc.</li> <li>d. To increase the awareness for wearing face mask, keeping sanitization, doing hand wash frequently and maintaining the social distance, etc. to avoid the Covid-19 virus expansion.</li> <li>e. In this event, the Program Officer arranged an awareness program in school campus and village on the topic of covid vaccination for villagers. They organized a rally to give the knowledge of vaccination to the rural through students of NSS Blue-Brigade Club and School.</li> </ul> |  |  |
| 13 | Web link of the<br>program, if any          |                                                                                                                                                                                                                                                                                                                                                                                                                                                                                                                                                                                                                                                                                                                                                                                                                                                                                                                                                                                                                               |  |  |