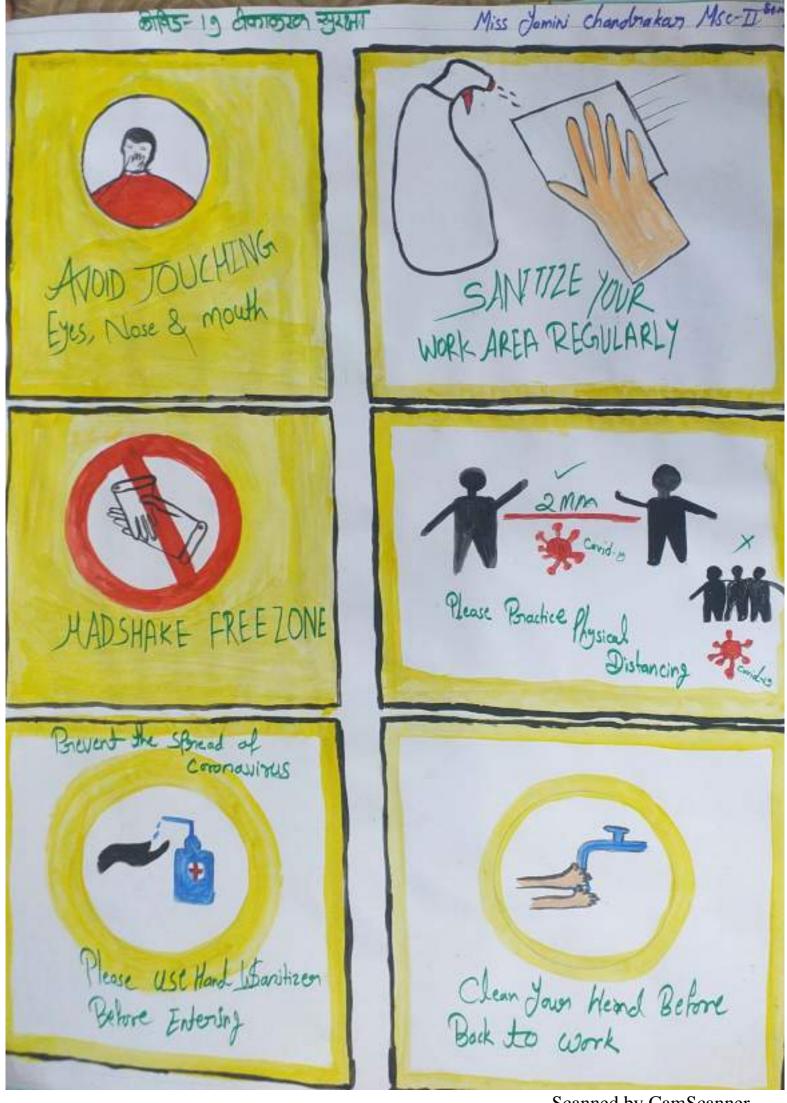

## **OBJECTIVE OF THE PRACTICE:**

- •As a social responsibility of the HEI, we like to give an extra effort in the health awareness.
- •Under the health issues, our aim is to conduct an awareness program for the students and their society, to produce a healthy citizen.
- •The anemia, sickle cell disease, stomach worm, leprosy etc. are many diseases around us. Our aim is to increase the knowledge about this disease.
- •To grow an awareness among the rural men and women about covid-19 pandemic by the use of college students through different medium, e.g., online covid awareness program, wall slogan writing, social media campaign and oral information, etc.
- •To increase the awareness for wearing face mask, keeping sanitization, doing hand wash frequently and maintaining the social distance, etc. to avoid the Covid-19 virus expansion.
- •To help the health workers when feasible.
- •To help in vaccination program declared by GOI and implemented by the related agencies.
- •To get vaccination not only himself/herself, but also to motivate other rural's for vaccination.
- To make healthy environment and health knowledge campus for students, teachers and employee.

### THE CONTEXT:

In the state of Chhattisgarh, some diseases are common, e.g., anemia, lack of nutrition, sickle-cell, stomach worm, low weight etc. The college try to remove these problems from students and make an environment of awareness in society. For this, the Youth Red Cross (YRC) and NSS units are active. Every year we conduct awareness rally, wall slogan writing, essay competition, quiz competition, cleanliness awareness, plastic pollution awareness etc. Besides, YRC organizes general health check-up camp, anti-worm tablet distribution camp, blood-group checking camp, nutrition awareness programs, free health checkup programs, leprosy awareness etc. in college, and organize the rally and survey on nutrition awareness in adopted village etc. by NSS units. Sometimes the invited lectures are organized through red-ribbon club, blue-brigade club, Eco club, NSS and YRC, etc. A huge crisis to humanity was in existence due to Covid-19 pandemic all over the world. It was a very tough period and challenging situation for human life, especially for rural, who were inter-related for their livelihood, because the disease was continuously expanding and the number of deaths were increasing day-to-day. The school and college were completely closed, hospitals and health workers were in 24x7 duty. Our student comes from those rural areas where there was lack of awareness about this disease. But the college and student accepted these challenges, and try to aware the rurals, school children and health workers, following all covid norms. This was observed by NSS unit of the college and it decided to launch the Vidya-dan Yojna in rural schools. Help in awareness, sanitization, vaccination, maintaining social distancing etc. From these steps, our students helped the society and humanity.