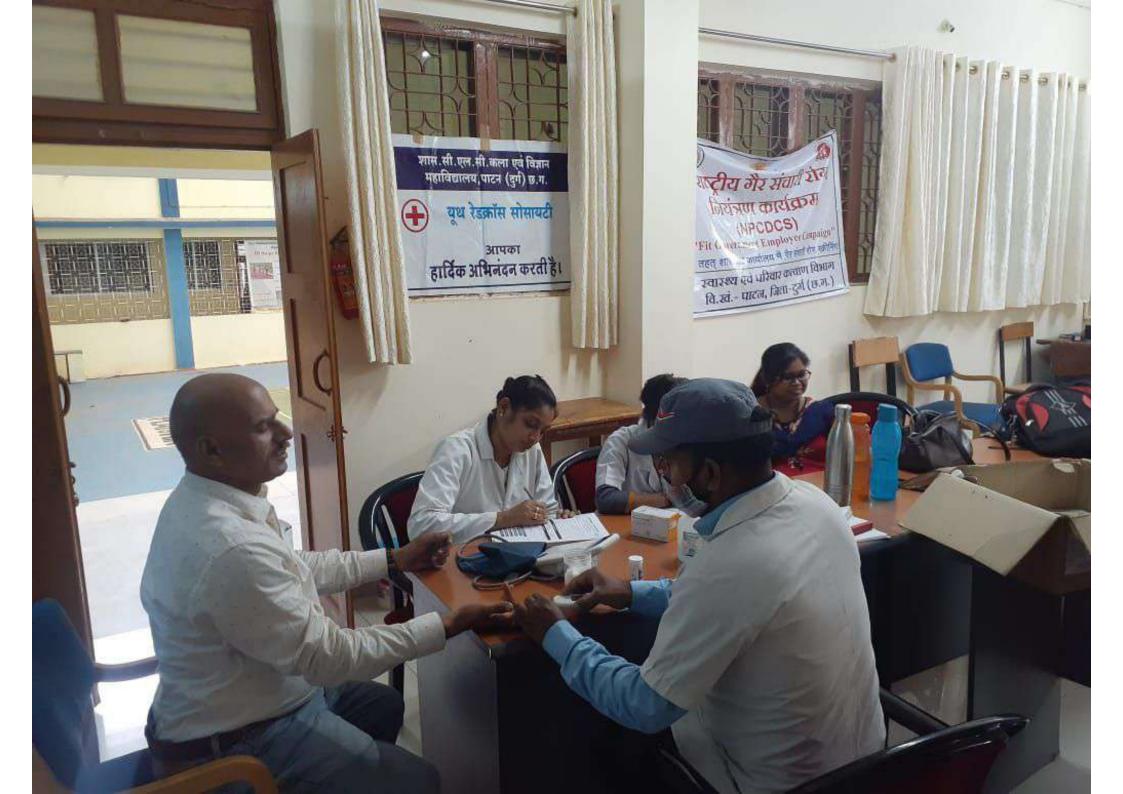

### THE CONTEXT:

In the state of Chhattisgarh, some diseases are common, e.g., anemia, lack of nutrition, sickle-cell, stomach worm, low weight etc. The college try to remove these problems from students and make an environment of awareness in society. For this, the Youth Red Cross (YRC) and NSS units are active. Every year we conduct awareness rally, wall slogan writing, essay competition, quiz competition, cleanliness awareness, plastic pollution awareness etc. Besides, YRC organizes general health check-up camp, anti-worm tablet distribution camp, blood-group checking camp, nutrition awareness programs, free health checkup programs, leprosy awareness etc. in college, and organize the rally and survey on nutrition awareness in adopted village etc. by NSS units. Sometimes the invited lectures are organized through red-ribbon club, blue-brigade club, Eco club, NSS and YRC, etc. A huge crisis to humanity was in existence due to Covid-19 pandemic all over the world. It was a very tough period and challenging situation for human life, especially for rural, who were inter-related for their livelihood, because the disease was continuously expanding and the number of deaths were increasing day-to-day. The school and college were completely closed, hospitals and health workers were in 24x7 duty. Our student comes from those rural areas where there was lack of awareness about this disease. But the college and student accepted these challenges, and try to aware the rurals, school children and health workers, following all covid norms. This was observed by NSS unit of the college and it decided to launch the Vidya-dan Yojna in rural schools. Help in awareness, sanitization, vaccination, maintaining social distancing etc. From these steps, our students helped the society and humanity.

| Program Code Name of Program          | Place              | Date                | <u>Pages</u> |
|---------------------------------------|--------------------|---------------------|--------------|
|                                       |                    |                     |              |
| 1/59- COVID AWARENESS PROGRAM         | VILLAGE-PANDAR     | DATE-13.12.2021     | PAGE 03-20   |
| 2/18- GENERAL HEALTH CHECKUP          | IN-COLLEGE         | DATE- 11.10.2021    | PAGE 21-42   |
| 3/2- YRC DAY- ESSAY, POSTER & QUIZ    | IN-COLLEGE         | DATE- 25.03.2022    | PAGE 43-57   |
| 4/9- PLASTIC POLLUTION COLLECTION     | VILL-ARASNARA      | DATE- 14.11.2021    | PAGE 58-69   |
| 5/57-LEPROSY AWARENESS PROGRAM        | IN-COLLEGE         | DATE- 28.09.2021    | PAGE 70-84   |
| 6/55-MENTAL HEALTH DAY                | IN COLLEGE         | DATE- 09.10.2021    | PAGE 85-91   |
| 7/53-WATER CONSERVATION DAY           | VILL ARASNARA      | DATE-22.03.2022     | PAGE 92-94   |
| 8/52-FIT EMPLOYEE COMPAIGN            | IN- COLLEGE        | DATE-30.05.2022     | PAGE 95-107  |
| 9/34- ESSAY, POSTER, RANGOLI          | IN- COLLEGE        | DATE-09.05.2022     | PAGE 108-133 |
| 10/20-GOOD-TOUCH & BAD TOUCH          | ADOPTED VILLAGES   | DATE-06, 13-16 DEC. | PAGE 134-142 |
| 11/110- COVID VACCINATION CAMP-NSS    | IN- COLLEGE        | DATE-13.08.2021     | PAGE 143     |
| 12/60(12)- NAAC COVID VACCINATION     | BY- ORDER          | DATE-07.09.2021     | PAGE 144     |
| 13/61- COVID VACCINATION CAMP BY YRO  | C IN-COLLEGE       | DATE-16.11.2021     | PAGE 144-159 |
| 14/62-PLASTIC FREE COMPAIGN           | IN-PATAN CITY      | DATE-23.10.2021     | PAGE 160-169 |
| 15/66- HEALTH AWARENESS CAMP          | IN-ADOPTED VILLAGE | DATE-16.12.2021     | PAGE 170-175 |
| 16/60(16)- 'OBEY THE PROTOCOL' NOTICE | E IN-COLLEGE       | DATE-09.02.2022     | PAGE 176     |
| 17/108- COVID VACCINATION CAMP        | IN COLLEGE         | DATE-12.01.2022     | PAGE         |