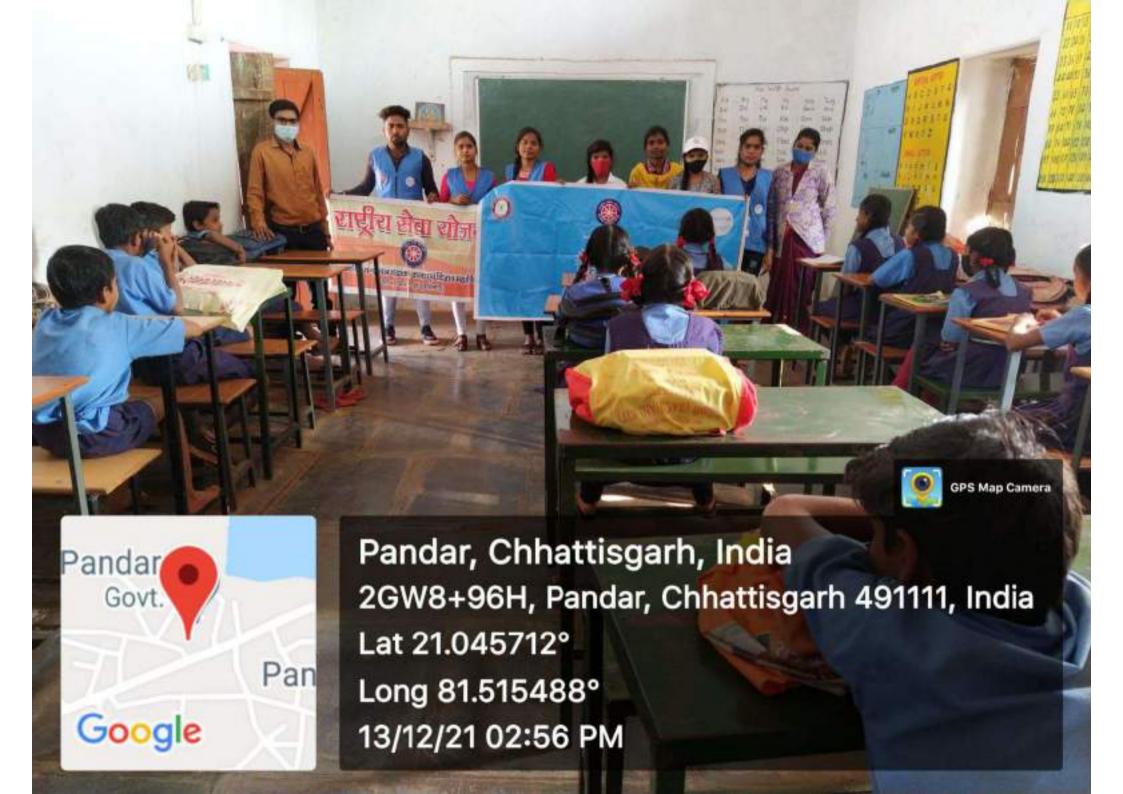

# REPORT OF THE EVENT

Program Name- Covid Awareness Program

Date-13.12.2021

| SN | POINTS                                      | PROGRAM DETAILS                                                                                                                                                                                                                                                                                                                                                                                                                                                                                                                                                                                                                                                                                                                                                                                                                                                                                                                                                                                                               |  |  |
|----|---------------------------------------------|-------------------------------------------------------------------------------------------------------------------------------------------------------------------------------------------------------------------------------------------------------------------------------------------------------------------------------------------------------------------------------------------------------------------------------------------------------------------------------------------------------------------------------------------------------------------------------------------------------------------------------------------------------------------------------------------------------------------------------------------------------------------------------------------------------------------------------------------------------------------------------------------------------------------------------------------------------------------------------------------------------------------------------|--|--|
| 1  | Name of the Program*                        | Covid Awareness Program, Health Awareness Program                                                                                                                                                                                                                                                                                                                                                                                                                                                                                                                                                                                                                                                                                                                                                                                                                                                                                                                                                                             |  |  |
| 2  | Date of the Program*                        | 13.12.2021 and Knowing Good & Bad Touch                                                                                                                                                                                                                                                                                                                                                                                                                                                                                                                                                                                                                                                                                                                                                                                                                                                                                                                                                                                       |  |  |
| 3  | Organized by*                               | Dr. Pushpa Minj                                                                                                                                                                                                                                                                                                                                                                                                                                                                                                                                                                                                                                                                                                                                                                                                                                                                                                                                                                                                               |  |  |
| 4  | Organizing Committee                        | NSS                                                                                                                                                                                                                                                                                                                                                                                                                                                                                                                                                                                                                                                                                                                                                                                                                                                                                                                                                                                                                           |  |  |
| 5  | Name of helpingagency                       | Blue Brigade Club                                                                                                                                                                                                                                                                                                                                                                                                                                                                                                                                                                                                                                                                                                                                                                                                                                                                                                                                                                                                             |  |  |
| 6  | Number of participants*                     | 41                                                                                                                                                                                                                                                                                                                                                                                                                                                                                                                                                                                                                                                                                                                                                                                                                                                                                                                                                                                                                            |  |  |
| 7  | Number of Beneficiaries                     | Nearly 1000=<br>School Children and Villagers of adopted village-Pandar                                                                                                                                                                                                                                                                                                                                                                                                                                                                                                                                                                                                                                                                                                                                                                                                                                                                                                                                                       |  |  |
| 8  | Chief guest of the program                  | Head Master, Govt. Middle School Pandar                                                                                                                                                                                                                                                                                                                                                                                                                                                                                                                                                                                                                                                                                                                                                                                                                                                                                                                                                                                       |  |  |
| 9  | President of the program                    | Head Master, Govt. Primary School Pandar                                                                                                                                                                                                                                                                                                                                                                                                                                                                                                                                                                                                                                                                                                                                                                                                                                                                                                                                                                                      |  |  |
| 10 | Other members<br>attended                   | All school children of Primary and Middle School                                                                                                                                                                                                                                                                                                                                                                                                                                                                                                                                                                                                                                                                                                                                                                                                                                                                                                                                                                              |  |  |
| 11 | Name of<br>students attended the<br>program | List Attached                                                                                                                                                                                                                                                                                                                                                                                                                                                                                                                                                                                                                                                                                                                                                                                                                                                                                                                                                                                                                 |  |  |
| 12 | Summary of theProgram*                      | <ul> <li>a. As a social responsibility of the HEI, we like to give an extra effort in the health awareness.</li> <li>b. Under the health issues, our aim is to conduct an awareness program for the students and their society, to produce a healthy citizen.</li> <li>c. To grow an awareness among the rural men and women about covid-19 pandemic by the use of college students through different medium, e.g., online covid awareness program, wall slogan writing, social media campaign and oral information, etc.</li> <li>d. To increase the awareness for wearing face mask, keeping sanitization, doing hand wash frequently and maintaining the social distance, etc. to avoid the Covid-19 virus expansion.</li> <li>e. In this event, the Program Officer arranged an awareness program in school campus and village on the topic of covid vaccination for villagers. They organized a rally to give the knowledge of vaccination to the rural through students of NSS Blue-Brigade Club and School.</li> </ul> |  |  |
| 13 | Web link of the<br>program, if any          |                                                                                                                                                                                                                                                                                                                                                                                                                                                                                                                                                                                                                                                                                                                                                                                                                                                                                                                                                                                                                               |  |  |