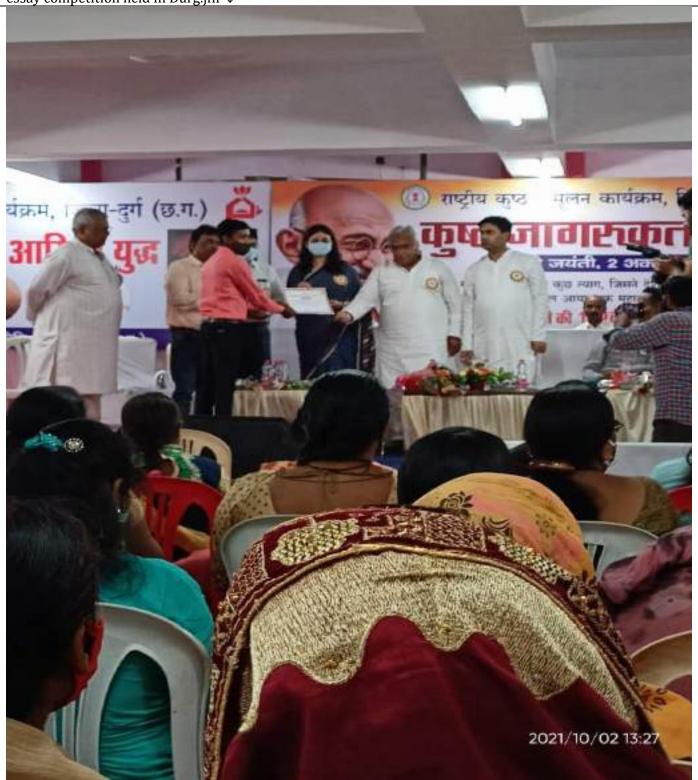

### THE CONTEXT:

In the state of Chhattisgarh, some diseases are common, e.g., anemia, lack of nutrition, sickle-cell, stomach worm, low weight etc. The college try to remove these problems from students and make an environment of awareness in society. For this, the Youth Red Cross (YRC) and NSS units are active. Every year we conduct awareness rally, wall slogan writing, essay competition, quiz competition, cleanliness awareness, plastic pollution awareness etc. Besides, YRC organizes general health check-up camp, anti-worm tablet distribution camp, blood-group checking camp, nutrition awareness programs, free health checkup programs, leprosy awareness etc. in college, and organize the rally and survey on nutrition awareness in adopted village etc. by NSS units. Sometimes the invited lectures are organized through red-ribbon club, blue-brigade club, Eco club, NSS and YRC, etc. A huge crisis to humanity was in existence due to Covid-19 pandemic all over the world. It was a very tough period and challenging situation for human life, especially for rural, who were inter-related for their livelihood, because the disease was continuously expanding and the number of deaths were increasing day-to-day. The school and college were completely closed, hospitals and health workers were in 24x7 duty. Our student comes from those rural areas where there was lack of awareness about this disease. But the college and student accepted these challenges, and try to aware the rurals, school children and health workers, following all covid norms. This was observed by NSS unit of the college and it decided to launch the Vidya-dan Yojna in rural schools. Help in awareness, sanitization, vaccination, maintaining social distancing etc. From these steps, our students helped the society and humanity.