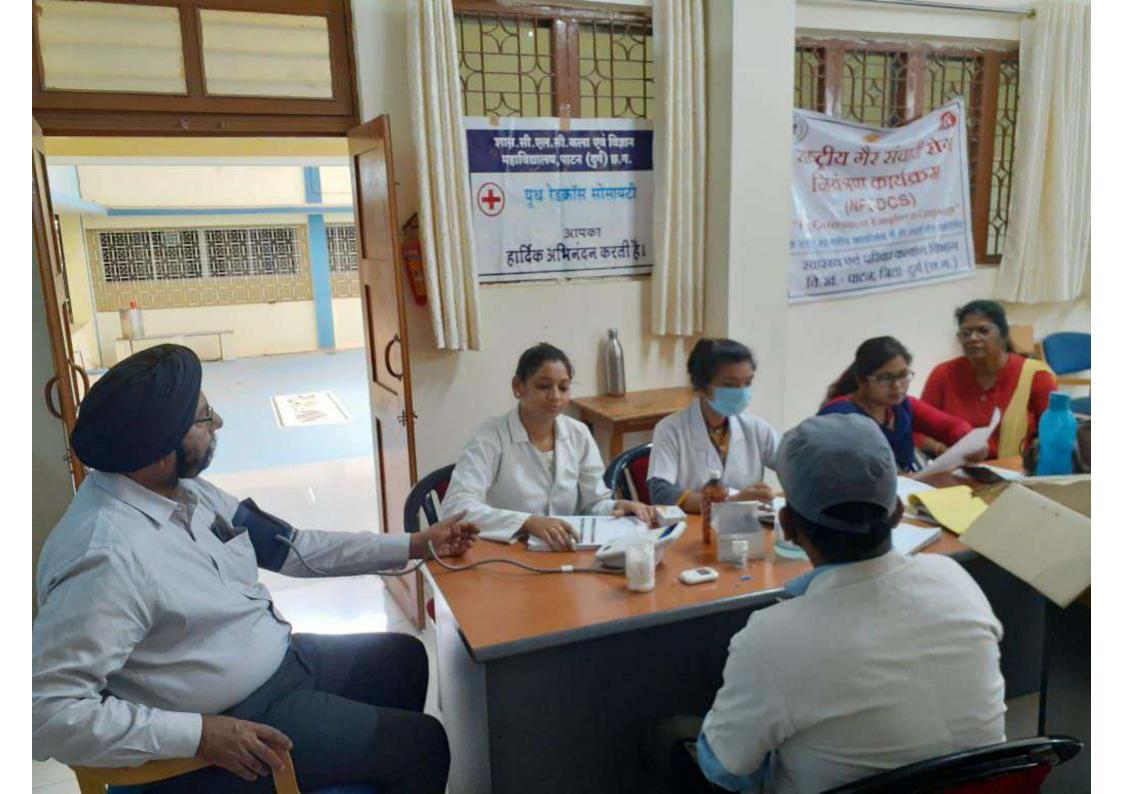

### THE CONTEXT:

In the state of Chhattisgarh, some diseases are common, e.g., anemia, lack of nutrition, sickle-cell, stomach worm, low weight etc. The college try to remove these problems from students and make an environment of awareness in society. For this, the Youth Red Cross (YRC) and NSS units are active. Every year we conduct awareness rally, wall slogan writing, essay competition, quiz competition, cleanliness awareness, plastic pollution awareness etc. Besides, YRC organizes general health check-up camp, anti-worm tablet distribution camp, blood-group checking camp, nutrition awareness programs, free health checkup programs, leprosy awareness etc. in college, and organize the rally and survey on nutrition awareness in adopted village etc. by NSS units. Sometimes the invited lectures are organized through red-ribbon club, blue-brigade club, Eco club, NSS and YRC, etc. A huge crisis to humanity was in existence due to Covid-19 pandemic all over the world. It was a very tough period and challenging situation for human life, especially for rural, who were inter-related for their livelihood, because the disease was continuously expanding and the number of deaths were increasing day-to-day. The school and college were completely closed, hospitals and health workers were in 24x7 duty. Our student comes from those rural areas where there was lack of awareness about this disease. But the college and student accepted these challenges, and try to aware the rurals, school children and health workers, following all covid norms. This was observed by NSS unit of the college and it decided to launch the Vidya-dan Yojna in rural schools. Help in awareness, sanitization, vaccination, maintaining social distancing etc. From these steps, our students helped the society and humanity.

| Program Code Name of Program          | Place              | Date                | <u>Pages</u> |
|---------------------------------------|--------------------|---------------------|--------------|
|                                       |                    |                     |              |
| 1/59- COVID AWARENESS PROGRAM         | VILLAGE-PANDAR     | DATE-13.12.2021     | PAGE 03-20   |
| 2/18- GENERAL HEALTH CHECKUP          | IN-COLLEGE         | DATE- 11.10.2021    | PAGE 21-42   |
| 3/2- YRC DAY- ESSAY, POSTER & QUIZ    | IN-COLLEGE         | DATE- 25.03.2022    | PAGE 43-57   |
| 4/9- PLASTIC POLLUTION COLLECTION     | VILL-ARASNARA      | DATE- 14.11.2021    | PAGE 58-69   |
| 5/57-LEPROSY AWARENESS PROGRAM        | IN-COLLEGE         | DATE- 28.09.2021    | PAGE 70-84   |
| 6/55-MENTAL HEALTH DAY                | IN COLLEGE         | DATE- 09.10.2021    | PAGE 85-91   |
| 7/53-WATER CONSERVATION DAY           | VILL ARASNARA      | DATE-22.03.2022     | PAGE 92-94   |
| 8/52-FIT EMPLOYEE COMPAIGN            | IN- COLLEGE        | DATE-30.05.2022     | PAGE 95-107  |
| 9/34- ESSAY, POSTER, RANGOLI          | IN- COLLEGE        | DATE-09.05.2022     | PAGE 108-133 |
| 10/20-GOOD-TOUCH & BAD TOUCH          | ADOPTED VILLAGES   | DATE-06, 13-16 DEC. | PAGE 134-142 |
| 11/110- COVID VACCINATION CAMP-NSS    | IN- COLLEGE        | DATE-13.08.2021     | PAGE 143     |
| 12/60(12)- NAAC COVID VACCINATION     | BY- ORDER          | DATE-07.09.2021     | PAGE 144     |
| 13/61- COVID VACCINATION CAMP BY YRO  | C IN-COLLEGE       | DATE-16.11.2021     | PAGE 144-159 |
| 14/62-PLASTIC FREE COMPAIGN           | IN-PATAN CITY      | DATE-23.10.2021     | PAGE 160-169 |
| 15/66- HEALTH AWARENESS CAMP          | IN-ADOPTED VILLAGE | DATE-16.12.2021     | PAGE 170-175 |
| 16/60(16)- 'OBEY THE PROTOCOL' NOTICE | E IN-COLLEGE       | DATE-09.02.2022     | PAGE 176     |
| 17/108- COVID VACCINATION CAMP        | IN COLLEGE         | DATE-12.01.2022     | PAGE         |