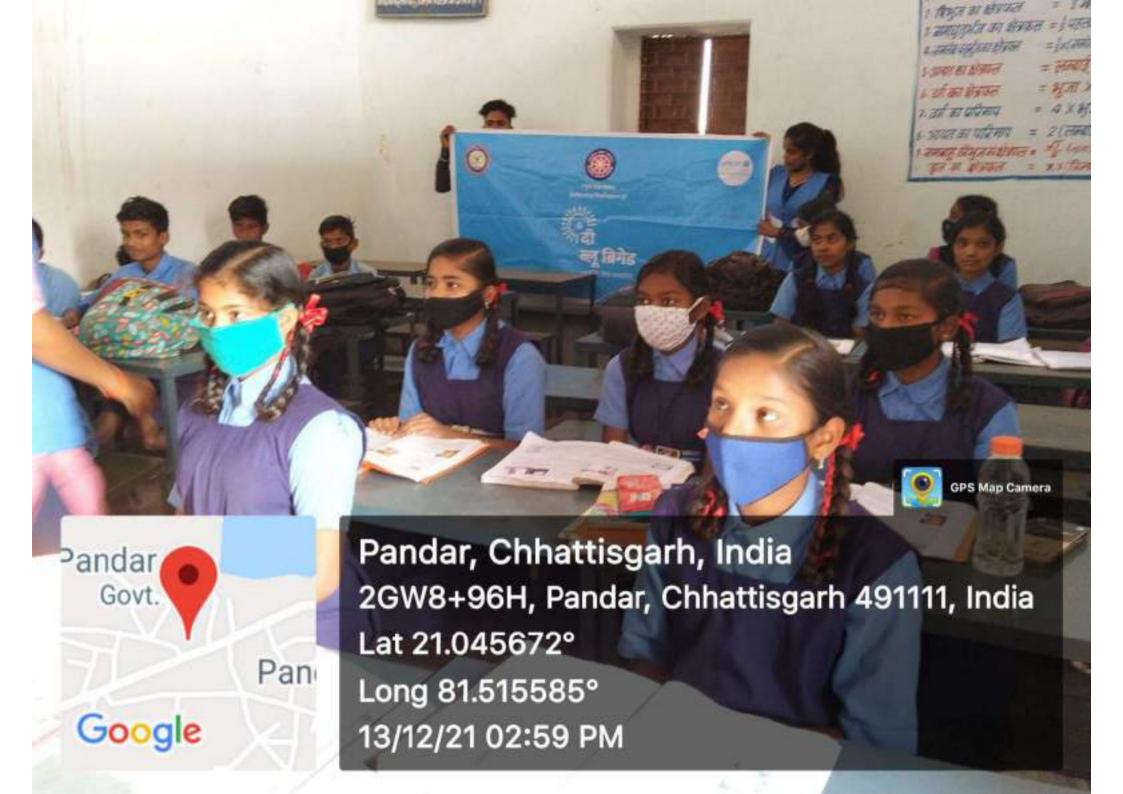

# REPORT OF THE EVENT

Program Name- Covid Awareness Program

Date-13.12.2021

| SN | POINTS                                      | PROGRAM DETAILS                                                                                                                                                                                                                                                                                                                                                                                                                                                                                                                                                                                                                                                                                                                                                                                                                                                                                                                                                                                                               |  |  |
|----|---------------------------------------------|-------------------------------------------------------------------------------------------------------------------------------------------------------------------------------------------------------------------------------------------------------------------------------------------------------------------------------------------------------------------------------------------------------------------------------------------------------------------------------------------------------------------------------------------------------------------------------------------------------------------------------------------------------------------------------------------------------------------------------------------------------------------------------------------------------------------------------------------------------------------------------------------------------------------------------------------------------------------------------------------------------------------------------|--|--|
| 1  | Name of the Program*                        | Covid Awareness Program, Health Awareness Program                                                                                                                                                                                                                                                                                                                                                                                                                                                                                                                                                                                                                                                                                                                                                                                                                                                                                                                                                                             |  |  |
| 2  | Date of the Program*                        | 13.12.2021 and Knowing Good & Bad Touch                                                                                                                                                                                                                                                                                                                                                                                                                                                                                                                                                                                                                                                                                                                                                                                                                                                                                                                                                                                       |  |  |
| 3  | Organized by*                               | Dr. Pushpa Minj                                                                                                                                                                                                                                                                                                                                                                                                                                                                                                                                                                                                                                                                                                                                                                                                                                                                                                                                                                                                               |  |  |
| 4  | Organizing Committee                        | NSS                                                                                                                                                                                                                                                                                                                                                                                                                                                                                                                                                                                                                                                                                                                                                                                                                                                                                                                                                                                                                           |  |  |
| 5  | Name of helpingagency                       | Blue Brigade Club                                                                                                                                                                                                                                                                                                                                                                                                                                                                                                                                                                                                                                                                                                                                                                                                                                                                                                                                                                                                             |  |  |
| 6  | Number of participants*                     | 41                                                                                                                                                                                                                                                                                                                                                                                                                                                                                                                                                                                                                                                                                                                                                                                                                                                                                                                                                                                                                            |  |  |
| 7  | Number of Beneficiaries                     | Nearly 1000=<br>School Children and Villagers of adopted village-Pandar                                                                                                                                                                                                                                                                                                                                                                                                                                                                                                                                                                                                                                                                                                                                                                                                                                                                                                                                                       |  |  |
| 8  | Chief guest of the program                  | Head Master, Govt. Middle School Pandar                                                                                                                                                                                                                                                                                                                                                                                                                                                                                                                                                                                                                                                                                                                                                                                                                                                                                                                                                                                       |  |  |
| 9  | President of the program                    | Head Master, Govt. Primary School Pandar                                                                                                                                                                                                                                                                                                                                                                                                                                                                                                                                                                                                                                                                                                                                                                                                                                                                                                                                                                                      |  |  |
| 10 | Other members<br>attended                   | All school children of Primary and Middle School                                                                                                                                                                                                                                                                                                                                                                                                                                                                                                                                                                                                                                                                                                                                                                                                                                                                                                                                                                              |  |  |
| 11 | Name of<br>students attended the<br>program | List Attached                                                                                                                                                                                                                                                                                                                                                                                                                                                                                                                                                                                                                                                                                                                                                                                                                                                                                                                                                                                                                 |  |  |
| 12 | Summary of theProgram*                      | <ul> <li>a. As a social responsibility of the HEI, we like to give an extra effort in the health awareness.</li> <li>b. Under the health issues, our aim is to conduct an awareness program for the students and their society, to produce a healthy citizen.</li> <li>c. To grow an awareness among the rural men and women about covid-19 pandemic by the use of college students through different medium, e.g., online covid awareness program, wall slogan writing, social media campaign and oral information, etc.</li> <li>d. To increase the awareness for wearing face mask, keeping sanitization, doing hand wash frequently and maintaining the social distance, etc. to avoid the Covid-19 virus expansion.</li> <li>e. In this event, the Program Officer arranged an awareness program in school campus and village on the topic of covid vaccination for villagers. They organized a rally to give the knowledge of vaccination to the rural through students of NSS Blue-Brigade Club and School.</li> </ul> |  |  |
| 13 | Web link of the<br>program, if any          |                                                                                                                                                                                                                                                                                                                                                                                                                                                                                                                                                                                                                                                                                                                                                                                                                                                                                                                                                                                                                               |  |  |