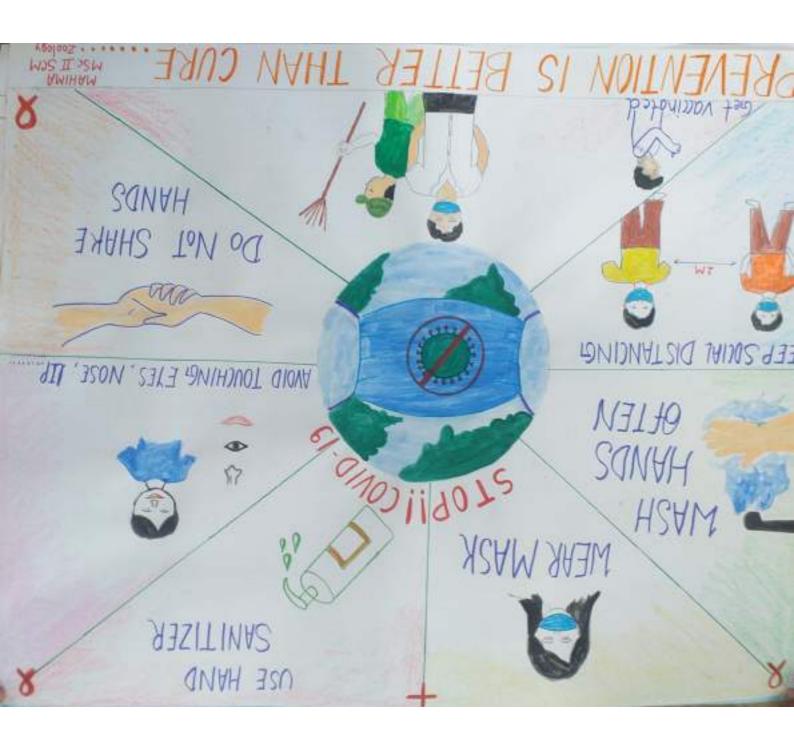

## **OBJECTIVE OF THE PRACTICE:**

- •As a social responsibility of the HEI, we like to give an extra effort in the health awareness.
- •Under the health issues, our aim is to conduct an awareness program for the students and their society, to produce a healthy citizen.
- •The anemia, sickle cell disease, stomach worm, leprosy etc. are many diseases around us. Our aim is to increase the knowledge about this disease.
- •To grow an awareness among the rural men and women about covid-19 pandemic by the use of college students through different medium, e.g., online covid awareness program, wall slogan writing, social media campaign and oral information, etc.
- •To increase the awareness for wearing face mask, keeping sanitization, doing hand wash frequently and maintaining the social distance, etc. to avoid the Covid-19 virus expansion.
- •To help the health workers when feasible.
- •To help in vaccination program declared by GOI and implemented by the related agencies.
- •To get vaccination not only himself/herself, but also to motivate other rural's for vaccination.
- To make healthy environment and health knowledge campus for students, teachers and employee.

### THE CONTEXT:

In the state of Chhattisgarh, some diseases are common, e.g., anemia, lack of nutrition, sickle-cell, stomach worm, low weight etc. The college try to remove these problems from students and make an environment of awareness in society. For this, the Youth Red Cross (YRC) and NSS units are active. Every year we conduct awareness rally, wall slogan writing, essay competition, quiz competition, cleanliness awareness, plastic pollution awareness etc. Besides, YRC organizes general health check-up camp, anti-worm tablet distribution camp, blood-group checking camp, nutrition awareness programs, free health checkup programs, leprosy awareness etc. in college, and organize the rally and survey on nutrition awareness in adopted village etc. by NSS units. Sometimes the invited lectures are organized through red-ribbon club, blue-brigade club, Eco club, NSS and YRC, etc. A huge crisis to humanity was in existence due to Covid-19 pandemic all over the world. It was a very tough period and challenging situation for human life, especially for rural, who were inter-related for their livelihood, because the disease was continuously expanding and the number of deaths were increasing day-to-day. The school and college were completely closed, hospitals and health workers were in 24x7 duty. Our student comes from those rural areas where there was lack of awareness about this disease. But the college and student accepted these challenges, and try to aware the rurals, school children and health workers, following all covid norms. This was observed by NSS unit of the college and it decided to launch the Vidya-dan Yojna in rural schools. Help in awareness, sanitization, vaccination, maintaining social distancing etc. From these steps, our students helped the society and humanity.