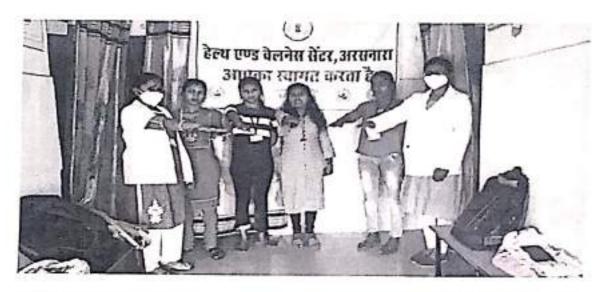

### THE CONTEXT:

In the state of Chhattisgarh, some diseases are common, e.g., anemia, lack of nutrition, sickle-cell, stomach worm, low weight etc. The college try to remove these problems from students and make an environment of awareness in society. For this, the Youth Red Cross (YRC) and NSS units are active. Every year we conduct awareness rally, wall slogan writing, essay competition, quiz competition, cleanliness awareness, plastic pollution awareness etc. Besides, YRC organizes general health check-up camp, anti-worm tablet distribution camp, blood-group checking camp, nutrition awareness programs, free health checkup programs, leprosy awareness etc. in college, and organize the rally and survey on nutrition awareness in adopted village etc. by NSS units. Sometimes the invited lectures are organized through red-ribbon club, blue-brigade club, Eco club, NSS and YRC, etc. A huge crisis to humanity was in existence due to Covid-19 pandemic all over the world. It was a very tough period and challenging situation for human life, especially for rural, who were inter-related for their livelihood, because the disease was continuously expanding and the number of deaths were increasing day-to-day. The school and college were completely closed, hospitals and health workers were in 24x7 duty. Our student comes from those rural areas where there was lack of awareness about this disease. But the college and student accepted these challenges, and try to aware the rurals, school children and health workers, following all covid norms. This was observed by NSS unit of the college and it decided to launch the Vidya-dan Yojna in rural schools. Help in awareness, sanitization, vaccination, maintaining social distancing etc. From these steps, our students helped the society and humanity.

## **NOTES:**

Our student knew the lesson of importance of good health, importance of giving help to others human being, importance of giving free education, and importance of life. These are important human values, which will make our student a responsible person of society.