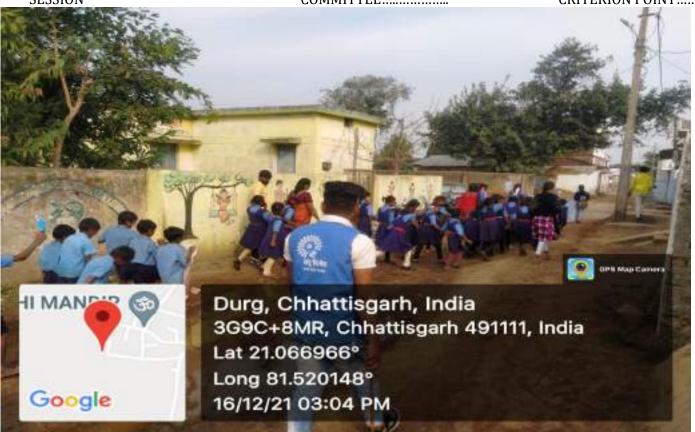

# REPORT OF THE EVENT

Program Name- Covid Awareness Program

Date-13.12.2021

| SN | POINTS                                      | PROGRAM DETAILS                                                                                                                                                                                                                                                                                                                                                                                                                                                                                                                                                                                                                                                                                                                                                                                                                                                                                                                                                                                                               |  |  |
|----|---------------------------------------------|-------------------------------------------------------------------------------------------------------------------------------------------------------------------------------------------------------------------------------------------------------------------------------------------------------------------------------------------------------------------------------------------------------------------------------------------------------------------------------------------------------------------------------------------------------------------------------------------------------------------------------------------------------------------------------------------------------------------------------------------------------------------------------------------------------------------------------------------------------------------------------------------------------------------------------------------------------------------------------------------------------------------------------|--|--|
| 1  | Name of the Program*                        | Covid Awareness Program, Health Awareness Program                                                                                                                                                                                                                                                                                                                                                                                                                                                                                                                                                                                                                                                                                                                                                                                                                                                                                                                                                                             |  |  |
| 2  | Date of the Program*                        | 13.12.2021 and Knowing Good & Bad Touch                                                                                                                                                                                                                                                                                                                                                                                                                                                                                                                                                                                                                                                                                                                                                                                                                                                                                                                                                                                       |  |  |
| 3  | Organized by*                               | Dr. Pushpa Minj                                                                                                                                                                                                                                                                                                                                                                                                                                                                                                                                                                                                                                                                                                                                                                                                                                                                                                                                                                                                               |  |  |
| 4  | Organizing Committee                        | NSS                                                                                                                                                                                                                                                                                                                                                                                                                                                                                                                                                                                                                                                                                                                                                                                                                                                                                                                                                                                                                           |  |  |
| 5  | Name of helpingagency                       | Blue Brigade Club                                                                                                                                                                                                                                                                                                                                                                                                                                                                                                                                                                                                                                                                                                                                                                                                                                                                                                                                                                                                             |  |  |
| 6  | Number of participants*                     | 41                                                                                                                                                                                                                                                                                                                                                                                                                                                                                                                                                                                                                                                                                                                                                                                                                                                                                                                                                                                                                            |  |  |
| 7  | Number of Beneficiaries                     | Nearly 1000=<br>School Children and Villagers of adopted village-Pandar                                                                                                                                                                                                                                                                                                                                                                                                                                                                                                                                                                                                                                                                                                                                                                                                                                                                                                                                                       |  |  |
| 8  | Chief guest of the program                  | Head Master, Govt. Middle School Pandar                                                                                                                                                                                                                                                                                                                                                                                                                                                                                                                                                                                                                                                                                                                                                                                                                                                                                                                                                                                       |  |  |
| 9  | President of the program                    | Head Master, Govt. Primary School Pandar                                                                                                                                                                                                                                                                                                                                                                                                                                                                                                                                                                                                                                                                                                                                                                                                                                                                                                                                                                                      |  |  |
| 10 | Other members<br>attended                   | All school children of Primary and Middle School                                                                                                                                                                                                                                                                                                                                                                                                                                                                                                                                                                                                                                                                                                                                                                                                                                                                                                                                                                              |  |  |
| 11 | Name of<br>students attended the<br>program | List Attached                                                                                                                                                                                                                                                                                                                                                                                                                                                                                                                                                                                                                                                                                                                                                                                                                                                                                                                                                                                                                 |  |  |
| 12 | Summary of theProgram*                      | <ul> <li>a. As a social responsibility of the HEI, we like to give an extra effort in the health awareness.</li> <li>b. Under the health issues, our aim is to conduct an awareness program for the students and their society, to produce a healthy citizen.</li> <li>c. To grow an awareness among the rural men and women about covid-19 pandemic by the use of college students through different medium, e.g., online covid awareness program, wall slogan writing, social media campaign and oral information, etc.</li> <li>d. To increase the awareness for wearing face mask, keeping sanitization, doing hand wash frequently and maintaining the social distance, etc. to avoid the Covid-19 virus expansion.</li> <li>e. In this event, the Program Officer arranged an awareness program in school campus and village on the topic of covid vaccination for villagers. They organized a rally to give the knowledge of vaccination to the rural through students of NSS Blue-Brigade Club and School.</li> </ul> |  |  |
| 13 | Web link of the<br>program, if any          |                                                                                                                                                                                                                                                                                                                                                                                                                                                                                                                                                                                                                                                                                                                                                                                                                                                                                                                                                                                                                               |  |  |