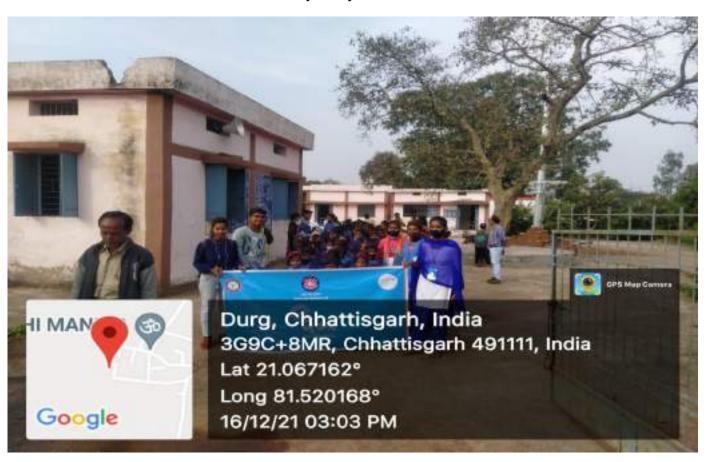

# REPORT OF THE EVENT

Program Name- Covid Awareness Program

Date-13.12.2021

| SN | POINTS                                      | PROGRAM DETAILS                                                                                                                                                                                                                                                                                                                                                                                                                                                                                                                                                                                                                                                                                                                                                                                                                                                                                                                                                                                                               |  |  |
|----|---------------------------------------------|-------------------------------------------------------------------------------------------------------------------------------------------------------------------------------------------------------------------------------------------------------------------------------------------------------------------------------------------------------------------------------------------------------------------------------------------------------------------------------------------------------------------------------------------------------------------------------------------------------------------------------------------------------------------------------------------------------------------------------------------------------------------------------------------------------------------------------------------------------------------------------------------------------------------------------------------------------------------------------------------------------------------------------|--|--|
| 1  | Name of the Program*                        | Covid Awareness Program, Health Awareness Program                                                                                                                                                                                                                                                                                                                                                                                                                                                                                                                                                                                                                                                                                                                                                                                                                                                                                                                                                                             |  |  |
| 2  | Date of the Program*                        | 13.12.2021 and Knowing Good & Bad Touch                                                                                                                                                                                                                                                                                                                                                                                                                                                                                                                                                                                                                                                                                                                                                                                                                                                                                                                                                                                       |  |  |
| 3  | Organized by*                               | Dr. Pushpa Minj                                                                                                                                                                                                                                                                                                                                                                                                                                                                                                                                                                                                                                                                                                                                                                                                                                                                                                                                                                                                               |  |  |
| 4  | Organizing Committee                        | NSS                                                                                                                                                                                                                                                                                                                                                                                                                                                                                                                                                                                                                                                                                                                                                                                                                                                                                                                                                                                                                           |  |  |
| 5  | Name of helpingagency                       | Blue Brigade Club                                                                                                                                                                                                                                                                                                                                                                                                                                                                                                                                                                                                                                                                                                                                                                                                                                                                                                                                                                                                             |  |  |
| 6  | Number of participants*                     | 41                                                                                                                                                                                                                                                                                                                                                                                                                                                                                                                                                                                                                                                                                                                                                                                                                                                                                                                                                                                                                            |  |  |
| 7  | Number of Beneficiaries                     | Nearly 1000=<br>School Children and Villagers of adopted village-Pandar                                                                                                                                                                                                                                                                                                                                                                                                                                                                                                                                                                                                                                                                                                                                                                                                                                                                                                                                                       |  |  |
| 8  | Chief guest of the program                  | Head Master, Govt. Middle School Pandar                                                                                                                                                                                                                                                                                                                                                                                                                                                                                                                                                                                                                                                                                                                                                                                                                                                                                                                                                                                       |  |  |
| 9  | President of the program                    | Head Master, Govt. Primary School Pandar                                                                                                                                                                                                                                                                                                                                                                                                                                                                                                                                                                                                                                                                                                                                                                                                                                                                                                                                                                                      |  |  |
| 10 | Other members<br>attended                   | All school children of Primary and Middle School                                                                                                                                                                                                                                                                                                                                                                                                                                                                                                                                                                                                                                                                                                                                                                                                                                                                                                                                                                              |  |  |
| 11 | Name of<br>students attended the<br>program | List Attached                                                                                                                                                                                                                                                                                                                                                                                                                                                                                                                                                                                                                                                                                                                                                                                                                                                                                                                                                                                                                 |  |  |
| 12 | Summary of theProgram*                      | <ul> <li>a. As a social responsibility of the HEI, we like to give an extra effort in the health awareness.</li> <li>b. Under the health issues, our aim is to conduct an awareness program for the students and their society, to produce a healthy citizen.</li> <li>c. To grow an awareness among the rural men and women about covid-19 pandemic by the use of college students through different medium, e.g., online covid awareness program, wall slogan writing, social media campaign and oral information, etc.</li> <li>d. To increase the awareness for wearing face mask, keeping sanitization, doing hand wash frequently and maintaining the social distance, etc. to avoid the Covid-19 virus expansion.</li> <li>e. In this event, the Program Officer arranged an awareness program in school campus and village on the topic of covid vaccination for villagers. They organized a rally to give the knowledge of vaccination to the rural through students of NSS Blue-Brigade Club and School.</li> </ul> |  |  |
| 13 | Web link of the<br>program, if any          |                                                                                                                                                                                                                                                                                                                                                                                                                                                                                                                                                                                                                                                                                                                                                                                                                                                                                                                                                                                                                               |  |  |