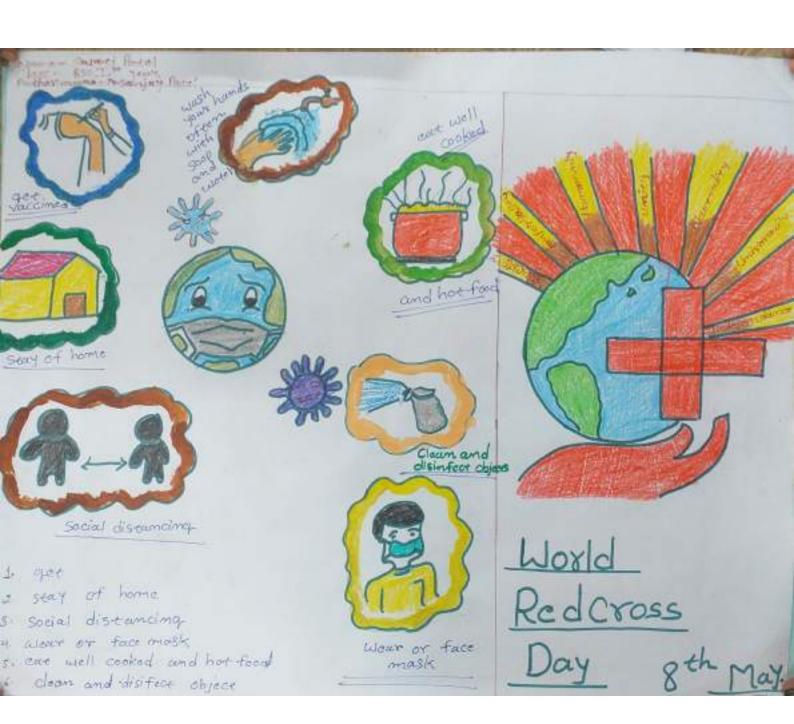

### THE CONTEXT:

In the state of Chhattisgarh, some diseases are common, e.g., anemia, lack of nutrition, sickle-cell, stomach worm, low weight etc. The college try to remove these problems from students and make an environment of awareness in society. For this, the Youth Red Cross (YRC) and NSS units are active. Every year we conduct awareness rally, wall slogan writing, essay competition, quiz competition, cleanliness awareness, plastic pollution awareness etc. Besides, YRC organizes general health check-up camp, anti-worm tablet distribution camp, blood-group checking camp, nutrition awareness programs, free health checkup programs, leprosy awareness etc. in college, and organize the rally and survey on nutrition awareness in adopted village etc. by NSS units. Sometimes the invited lectures are organized through red-ribbon club, blue-brigade club, Eco club, NSS and YRC, etc. A huge crisis to humanity was in existence due to Covid-19 pandemic all over the world. It was a very tough period and challenging situation for human life, especially for rural, who were inter-related for their livelihood, because the disease was continuously expanding and the number of deaths were increasing day-to-day. The school and college were completely closed, hospitals and health workers were in 24x7 duty. Our student comes from those rural areas where there was lack of awareness about this disease. But the college and student accepted these challenges, and try to aware the rurals, school children and health workers, following all covid norms. This was observed by NSS unit of the college and it decided to launch the Vidya-dan Yojna in rural schools. Help in awareness, sanitization, vaccination, maintaining social distancing etc. From these steps, our students helped the society and humanity.