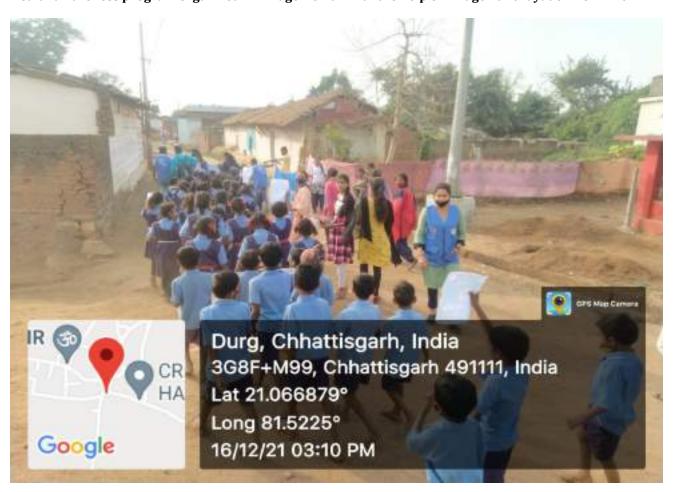

# REPORT OF THE EVENT

Program Name- Covid Awareness Program

Date-13.12.2021

| SN | POINTS                                      | PROGRAM DETAILS                                                                                                                                                                                                                                                                                                                                                                                                                                                                                                                                                                                                                                                                                                                                                                                                                                                                                                                                                                                                               |  |  |
|----|---------------------------------------------|-------------------------------------------------------------------------------------------------------------------------------------------------------------------------------------------------------------------------------------------------------------------------------------------------------------------------------------------------------------------------------------------------------------------------------------------------------------------------------------------------------------------------------------------------------------------------------------------------------------------------------------------------------------------------------------------------------------------------------------------------------------------------------------------------------------------------------------------------------------------------------------------------------------------------------------------------------------------------------------------------------------------------------|--|--|
| 1  | Name of the Program*                        | Covid Awareness Program, Health Awareness Program                                                                                                                                                                                                                                                                                                                                                                                                                                                                                                                                                                                                                                                                                                                                                                                                                                                                                                                                                                             |  |  |
| 2  | Date of the Program*                        | 13.12.2021 and Knowing Good & Bad Touch                                                                                                                                                                                                                                                                                                                                                                                                                                                                                                                                                                                                                                                                                                                                                                                                                                                                                                                                                                                       |  |  |
| 3  | Organized by*                               | Dr. Pushpa Minj                                                                                                                                                                                                                                                                                                                                                                                                                                                                                                                                                                                                                                                                                                                                                                                                                                                                                                                                                                                                               |  |  |
| 4  | Organizing Committee                        | NSS                                                                                                                                                                                                                                                                                                                                                                                                                                                                                                                                                                                                                                                                                                                                                                                                                                                                                                                                                                                                                           |  |  |
| 5  | Name of helpingagency                       | Blue Brigade Club                                                                                                                                                                                                                                                                                                                                                                                                                                                                                                                                                                                                                                                                                                                                                                                                                                                                                                                                                                                                             |  |  |
| 6  | Number of participants*                     | 41                                                                                                                                                                                                                                                                                                                                                                                                                                                                                                                                                                                                                                                                                                                                                                                                                                                                                                                                                                                                                            |  |  |
| 7  | Number of Beneficiaries                     | Nearly 1000=<br>School Children and Villagers of adopted village-Pandar                                                                                                                                                                                                                                                                                                                                                                                                                                                                                                                                                                                                                                                                                                                                                                                                                                                                                                                                                       |  |  |
| 8  | Chief guest of the program                  | Head Master, Govt. Middle School Pandar                                                                                                                                                                                                                                                                                                                                                                                                                                                                                                                                                                                                                                                                                                                                                                                                                                                                                                                                                                                       |  |  |
| 9  | President of the program                    | Head Master, Govt. Primary School Pandar                                                                                                                                                                                                                                                                                                                                                                                                                                                                                                                                                                                                                                                                                                                                                                                                                                                                                                                                                                                      |  |  |
| 10 | Other members<br>attended                   | All school children of Primary and Middle School                                                                                                                                                                                                                                                                                                                                                                                                                                                                                                                                                                                                                                                                                                                                                                                                                                                                                                                                                                              |  |  |
| 11 | Name of<br>students attended the<br>program | List Attached                                                                                                                                                                                                                                                                                                                                                                                                                                                                                                                                                                                                                                                                                                                                                                                                                                                                                                                                                                                                                 |  |  |
| 12 | Summary of theProgram*                      | <ul> <li>a. As a social responsibility of the HEI, we like to give an extra effort in the health awareness.</li> <li>b. Under the health issues, our aim is to conduct an awareness program for the students and their society, to produce a healthy citizen.</li> <li>c. To grow an awareness among the rural men and women about covid-19 pandemic by the use of college students through different medium, e.g., online covid awareness program, wall slogan writing, social media campaign and oral information, etc.</li> <li>d. To increase the awareness for wearing face mask, keeping sanitization, doing hand wash frequently and maintaining the social distance, etc. to avoid the Covid-19 virus expansion.</li> <li>e. In this event, the Program Officer arranged an awareness program in school campus and village on the topic of covid vaccination for villagers. They organized a rally to give the knowledge of vaccination to the rural through students of NSS Blue-Brigade Club and School.</li> </ul> |  |  |
| 13 | Web link of the<br>program, if any          |                                                                                                                                                                                                                                                                                                                                                                                                                                                                                                                                                                                                                                                                                                                                                                                                                                                                                                                                                                                                                               |  |  |