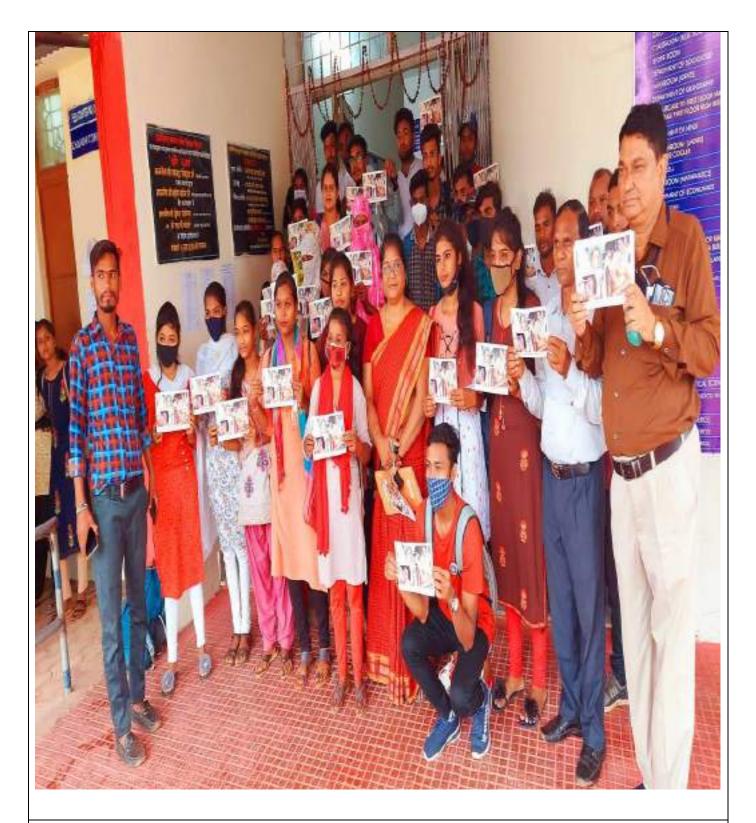

# REPORT OF THE EVENT

Program Name- Covid Awareness Program

Date-13.12.2021

| SN | POINTS                                      | PROGRAM DETAILS                                                                                                                                                                                                                                                                                                                                                                                                                                                                                                                                                                                                                                                                                                                                                                                                                                                                                                                                                                                                               |  |  |
|----|---------------------------------------------|-------------------------------------------------------------------------------------------------------------------------------------------------------------------------------------------------------------------------------------------------------------------------------------------------------------------------------------------------------------------------------------------------------------------------------------------------------------------------------------------------------------------------------------------------------------------------------------------------------------------------------------------------------------------------------------------------------------------------------------------------------------------------------------------------------------------------------------------------------------------------------------------------------------------------------------------------------------------------------------------------------------------------------|--|--|
| 1  | Name of the Program*                        | Covid Awareness Program, Health Awareness Program                                                                                                                                                                                                                                                                                                                                                                                                                                                                                                                                                                                                                                                                                                                                                                                                                                                                                                                                                                             |  |  |
| 2  | Date of the Program*                        | 13.12.2021 and Knowing Good & Bad Touch                                                                                                                                                                                                                                                                                                                                                                                                                                                                                                                                                                                                                                                                                                                                                                                                                                                                                                                                                                                       |  |  |
| 3  | Organized by*                               | Dr. Pushpa Minj                                                                                                                                                                                                                                                                                                                                                                                                                                                                                                                                                                                                                                                                                                                                                                                                                                                                                                                                                                                                               |  |  |
| 4  | Organizing Committee                        | NSS                                                                                                                                                                                                                                                                                                                                                                                                                                                                                                                                                                                                                                                                                                                                                                                                                                                                                                                                                                                                                           |  |  |
| 5  | Name of helpingagency                       | Blue Brigade Club                                                                                                                                                                                                                                                                                                                                                                                                                                                                                                                                                                                                                                                                                                                                                                                                                                                                                                                                                                                                             |  |  |
| 6  | Number of participants*                     | 41                                                                                                                                                                                                                                                                                                                                                                                                                                                                                                                                                                                                                                                                                                                                                                                                                                                                                                                                                                                                                            |  |  |
| 7  | Number of Beneficiaries                     | Nearly 1000=<br>School Children and Villagers of adopted village-Pandar                                                                                                                                                                                                                                                                                                                                                                                                                                                                                                                                                                                                                                                                                                                                                                                                                                                                                                                                                       |  |  |
| 8  | Chief guest of the program                  | Head Master, Govt. Middle School Pandar                                                                                                                                                                                                                                                                                                                                                                                                                                                                                                                                                                                                                                                                                                                                                                                                                                                                                                                                                                                       |  |  |
| 9  | President of the program                    | Head Master, Govt. Primary School Pandar                                                                                                                                                                                                                                                                                                                                                                                                                                                                                                                                                                                                                                                                                                                                                                                                                                                                                                                                                                                      |  |  |
| 10 | Other members<br>attended                   | All school children of Primary and Middle School                                                                                                                                                                                                                                                                                                                                                                                                                                                                                                                                                                                                                                                                                                                                                                                                                                                                                                                                                                              |  |  |
| 11 | Name of<br>students attended the<br>program | List Attached                                                                                                                                                                                                                                                                                                                                                                                                                                                                                                                                                                                                                                                                                                                                                                                                                                                                                                                                                                                                                 |  |  |
| 12 | Summary of theProgram*                      | <ul> <li>a. As a social responsibility of the HEI, we like to give an extra effort in the health awareness.</li> <li>b. Under the health issues, our aim is to conduct an awareness program for the students and their society, to produce a healthy citizen.</li> <li>c. To grow an awareness among the rural men and women about covid-19 pandemic by the use of college students through different medium, e.g., online covid awareness program, wall slogan writing, social media campaign and oral information, etc.</li> <li>d. To increase the awareness for wearing face mask, keeping sanitization, doing hand wash frequently and maintaining the social distance, etc. to avoid the Covid-19 virus expansion.</li> <li>e. In this event, the Program Officer arranged an awareness program in school campus and village on the topic of covid vaccination for villagers. They organized a rally to give the knowledge of vaccination to the rural through students of NSS Blue-Brigade Club and School.</li> </ul> |  |  |
| 13 | Web link of the<br>program, if any          |                                                                                                                                                                                                                                                                                                                                                                                                                                                                                                                                                                                                                                                                                                                                                                                                                                                                                                                                                                                                                               |  |  |