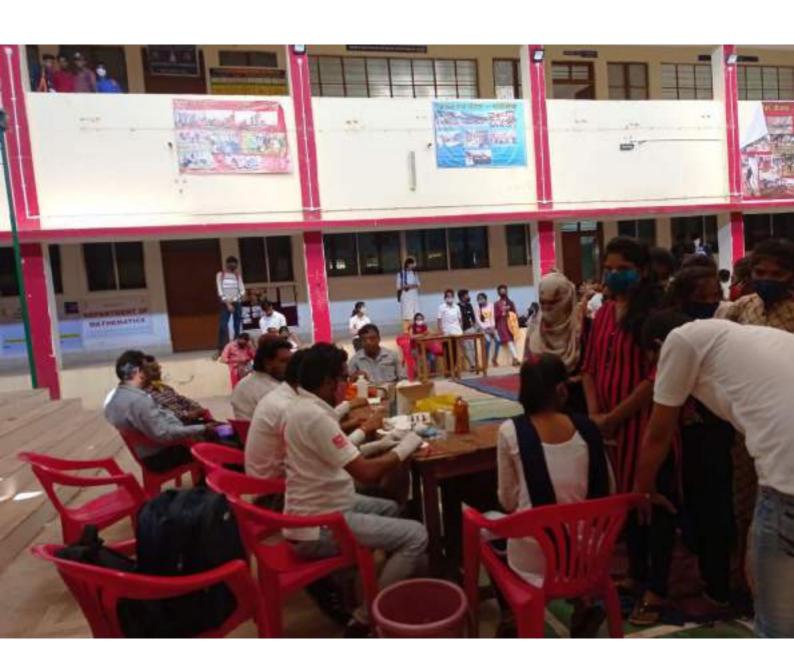

### THE CONTEXT:

In the state of Chhattisgarh, some diseases are common, e.g., anemia, lack of nutrition, sickle-cell, stomach worm, low weight etc. The college try to remove these problems from students and make an environment of awareness in society. For this, the Youth Red Cross (YRC) and NSS units are active. Every year we conduct awareness rally, wall slogan writing, essay competition, quiz competition, cleanliness awareness, plastic pollution awareness etc. Besides, YRC organizes general health check-up camp, anti-worm tablet distribution camp, blood-group checking camp, nutrition awareness programs, free health checkup programs, leprosy awareness etc. in college, and organize the rally and survey on nutrition awareness in adopted village etc. by NSS units. Sometimes the invited lectures are organized through red-ribbon club, blue-brigade club, Eco club, NSS and YRC, etc. A huge crisis to humanity was in existence due to Covid-19 pandemic all over the world. It was a very tough period and challenging situation for human life, especially for rural, who were inter-related for their livelihood, because the disease was continuously expanding and the number of deaths were increasing day-to-day. The school and college were completely closed, hospitals and health workers were in 24x7 duty. Our student comes from those rural areas where there was lack of awareness about this disease. But the college and student accepted these challenges, and try to aware the rurals, school children and health workers, following all covid norms. This was observed by NSS unit of the college and it decided to launch the Vidya-dan Yojna in rural schools. Help in awareness, sanitization, vaccination, maintaining social distancing etc. From these steps, our students helped the society and humanity.

# REPORT OF THE EVENT

Program Name- Covid Awareness Program

Date-13.12.2021

| SN | POINTS                                      | PROGRAM DETAILS                                                                                                                                                                                                                                                                                                                                                                                                                                                                                                                                                                                                                                                                                                                                                                                                                                                                                                                                                                                                               |  |  |
|----|---------------------------------------------|-------------------------------------------------------------------------------------------------------------------------------------------------------------------------------------------------------------------------------------------------------------------------------------------------------------------------------------------------------------------------------------------------------------------------------------------------------------------------------------------------------------------------------------------------------------------------------------------------------------------------------------------------------------------------------------------------------------------------------------------------------------------------------------------------------------------------------------------------------------------------------------------------------------------------------------------------------------------------------------------------------------------------------|--|--|
| 1  | Name of the Program*                        | Covid Awareness Program, Health Awareness Program                                                                                                                                                                                                                                                                                                                                                                                                                                                                                                                                                                                                                                                                                                                                                                                                                                                                                                                                                                             |  |  |
| 2  | Date of the Program*                        | 13.12.2021 and Knowing Good & Bad Touch                                                                                                                                                                                                                                                                                                                                                                                                                                                                                                                                                                                                                                                                                                                                                                                                                                                                                                                                                                                       |  |  |
| 3  | Organized by*                               | Dr. Pushpa Minj                                                                                                                                                                                                                                                                                                                                                                                                                                                                                                                                                                                                                                                                                                                                                                                                                                                                                                                                                                                                               |  |  |
| 4  | Organizing Committee                        | NSS                                                                                                                                                                                                                                                                                                                                                                                                                                                                                                                                                                                                                                                                                                                                                                                                                                                                                                                                                                                                                           |  |  |
| 5  | Name of helpingagency                       | Blue Brigade Club                                                                                                                                                                                                                                                                                                                                                                                                                                                                                                                                                                                                                                                                                                                                                                                                                                                                                                                                                                                                             |  |  |
| 6  | Number of participants*                     | 41                                                                                                                                                                                                                                                                                                                                                                                                                                                                                                                                                                                                                                                                                                                                                                                                                                                                                                                                                                                                                            |  |  |
| 7  | Number of Beneficiaries                     | Nearly 1000=<br>School Children and Villagers of adopted village-Pandar                                                                                                                                                                                                                                                                                                                                                                                                                                                                                                                                                                                                                                                                                                                                                                                                                                                                                                                                                       |  |  |
| 8  | Chief guest of the program                  | Head Master, Govt. Middle School Pandar                                                                                                                                                                                                                                                                                                                                                                                                                                                                                                                                                                                                                                                                                                                                                                                                                                                                                                                                                                                       |  |  |
| 9  | President of the program                    | Head Master, Govt. Primary School Pandar                                                                                                                                                                                                                                                                                                                                                                                                                                                                                                                                                                                                                                                                                                                                                                                                                                                                                                                                                                                      |  |  |
| 10 | Other members<br>attended                   | All school children of Primary and Middle School                                                                                                                                                                                                                                                                                                                                                                                                                                                                                                                                                                                                                                                                                                                                                                                                                                                                                                                                                                              |  |  |
| 11 | Name of<br>students attended the<br>program | List Attached                                                                                                                                                                                                                                                                                                                                                                                                                                                                                                                                                                                                                                                                                                                                                                                                                                                                                                                                                                                                                 |  |  |
| 12 | Summary of theProgram*                      | <ul> <li>a. As a social responsibility of the HEI, we like to give an extra effort in the health awareness.</li> <li>b. Under the health issues, our aim is to conduct an awareness program for the students and their society, to produce a healthy citizen.</li> <li>c. To grow an awareness among the rural men and women about covid-19 pandemic by the use of college students through different medium, e.g., online covid awareness program, wall slogan writing, social media campaign and oral information, etc.</li> <li>d. To increase the awareness for wearing face mask, keeping sanitization, doing hand wash frequently and maintaining the social distance, etc. to avoid the Covid-19 virus expansion.</li> <li>e. In this event, the Program Officer arranged an awareness program in school campus and village on the topic of covid vaccination for villagers. They organized a rally to give the knowledge of vaccination to the rural through students of NSS Blue-Brigade Club and School.</li> </ul> |  |  |
| 13 | Web link of the<br>program, if any          |                                                                                                                                                                                                                                                                                                                                                                                                                                                                                                                                                                                                                                                                                                                                                                                                                                                                                                                                                                                                                               |  |  |