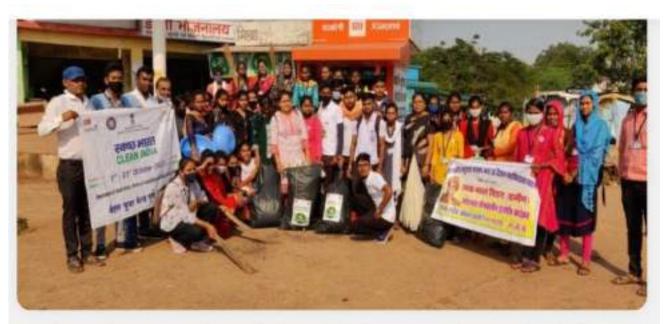

### THE CONTEXT:

In the state of Chhattisgarh, some diseases are common, e.g., anemia, lack of nutrition, sickle-cell, stomach worm, low weight etc. The college try to remove these problems from students and make an environment of awareness in society. For this, the Youth Red Cross (YRC) and NSS units are active. Every year we conduct awareness rally, wall slogan writing, essay competition, quiz competition, cleanliness awareness, plastic pollution awareness etc. Besides, YRC organizes general health check-up camp, anti-worm tablet distribution camp, blood-group checking camp, nutrition awareness programs, free health checkup programs, leprosy awareness etc. in college, and organize the rally and survey on nutrition awareness in adopted village etc. by NSS units. Sometimes the invited lectures are organized through red-ribbon club, blue-brigade club, Eco club, NSS and YRC, etc. A huge crisis to humanity was in existence due to Covid-19 pandemic all over the world. It was a very tough period and challenging situation for human life, especially for rural, who were inter-related for their livelihood, because the disease was continuously expanding and the number of deaths were increasing day-to-day. The school and college were completely closed, hospitals and health workers were in 24x7 duty. Our student comes from those rural areas where there was lack of awareness about this disease. But the college and student accepted these challenges, and try to aware the rurals, school children and health workers, following all covid norms. This was observed by NSS unit of the college and it decided to launch the Vidya-dan Yojna in rural schools. Help in awareness, sanitization, vaccination, maintaining social distancing etc. From these steps, our students helped the society and humanity.