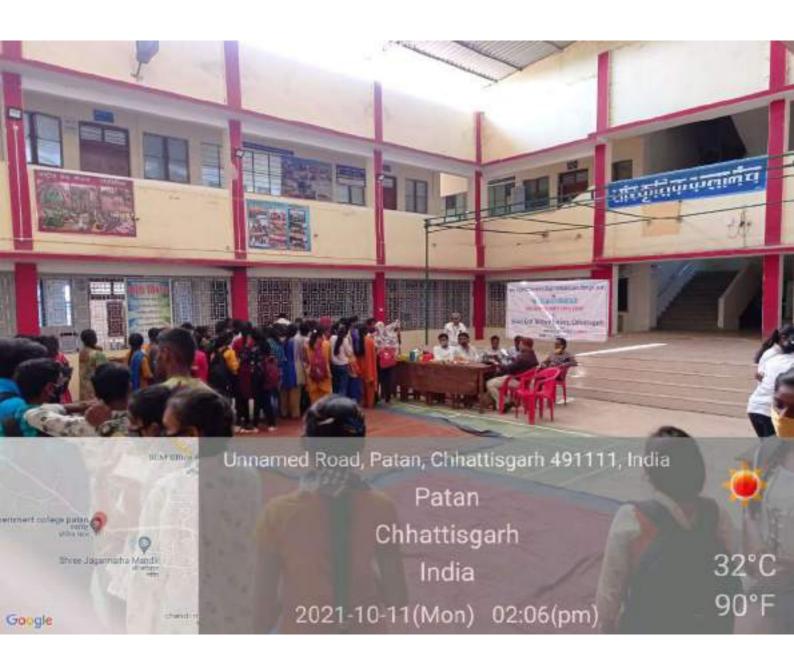

### THE CONTEXT:

In the state of Chhattisgarh, some diseases are common, e.g., anemia, lack of nutrition, sickle-cell, stomach worm, low weight etc. The college try to remove these problems from students and make an environment of awareness in society. For this, the Youth Red Cross (YRC) and NSS units are active. Every year we conduct awareness rally, wall slogan writing, essay competition, quiz competition, cleanliness awareness, plastic pollution awareness etc. Besides, YRC organizes general health check-up camp, anti-worm tablet distribution camp, blood-group checking camp, nutrition awareness programs, free health checkup programs, leprosy awareness etc. in college, and organize the rally and survey on nutrition awareness in adopted village etc. by NSS units. Sometimes the invited lectures are organized through red-ribbon club, blue-brigade club, Eco club, NSS and YRC, etc. A huge crisis to humanity was in existence due to Covid-19 pandemic all over the world. It was a very tough period and challenging situation for human life, especially for rural, who were inter-related for their livelihood, because the disease was continuously expanding and the number of deaths were increasing day-to-day. The school and college were completely closed, hospitals and health workers were in 24x7 duty. Our student comes from those rural areas where there was lack of awareness about this disease. But the college and student accepted these challenges, and try to aware the rurals, school children and health workers, following all covid norms. This was observed by NSS unit of the college and it decided to launch the Vidya-dan Yojna in rural schools. Help in awareness, sanitization, vaccination, maintaining social distancing etc. From these steps, our students helped the society and humanity.

| Program Code Name of Program          | Place              | Date                | <u>Pages</u> |
|---------------------------------------|--------------------|---------------------|--------------|
|                                       |                    |                     |              |
| 1/59- COVID AWARENESS PROGRAM         | VILLAGE-PANDAR     | DATE-13.12.2021     | PAGE 03-20   |
| 2/18- GENERAL HEALTH CHECKUP          | IN-COLLEGE         | DATE- 11.10.2021    | PAGE 21-42   |
| 3/2- YRC DAY- ESSAY, POSTER & QUIZ    | IN-COLLEGE         | DATE- 25.03.2022    | PAGE 43-57   |
| 4/9- PLASTIC POLLUTION COLLECTION     | VILL-ARASNARA      | DATE- 14.11.2021    | PAGE 58-69   |
| 5/57-LEPROSY AWARENESS PROGRAM        | IN-COLLEGE         | DATE- 28.09.2021    | PAGE 70-84   |
| 6/55-MENTAL HEALTH DAY                | IN COLLEGE         | DATE- 09.10.2021    | PAGE 85-91   |
| 7/53-WATER CONSERVATION DAY           | VILL ARASNARA      | DATE-22.03.2022     | PAGE 92-94   |
| 8/52-FIT EMPLOYEE COMPAIGN            | IN- COLLEGE        | DATE-30.05.2022     | PAGE 95-107  |
| 9/34- ESSAY, POSTER, RANGOLI          | IN- COLLEGE        | DATE-09.05.2022     | PAGE 108-133 |
| 10/20-GOOD-TOUCH & BAD TOUCH          | ADOPTED VILLAGES   | DATE-06, 13-16 DEC. | PAGE 134-142 |
| 11/110- COVID VACCINATION CAMP-NSS    | IN- COLLEGE        | DATE-13.08.2021     | PAGE 143     |
| 12/60(12)- NAAC COVID VACCINATION     | BY- ORDER          | DATE-07.09.2021     | PAGE 144     |
| 13/61- COVID VACCINATION CAMP BY YRO  | C IN-COLLEGE       | DATE-16.11.2021     | PAGE 144-159 |
| 14/62-PLASTIC FREE COMPAIGN           | IN-PATAN CITY      | DATE-23.10.2021     | PAGE 160-169 |
| 15/66- HEALTH AWARENESS CAMP          | IN-ADOPTED VILLAGE | DATE-16.12.2021     | PAGE 170-175 |
| 16/60(16)- 'OBEY THE PROTOCOL' NOTICE | E IN-COLLEGE       | DATE-09.02.2022     | PAGE 176     |
| 17/108- COVID VACCINATION CAMP        | IN COLLEGE         | DATE-12.01.2022     | PAGE         |