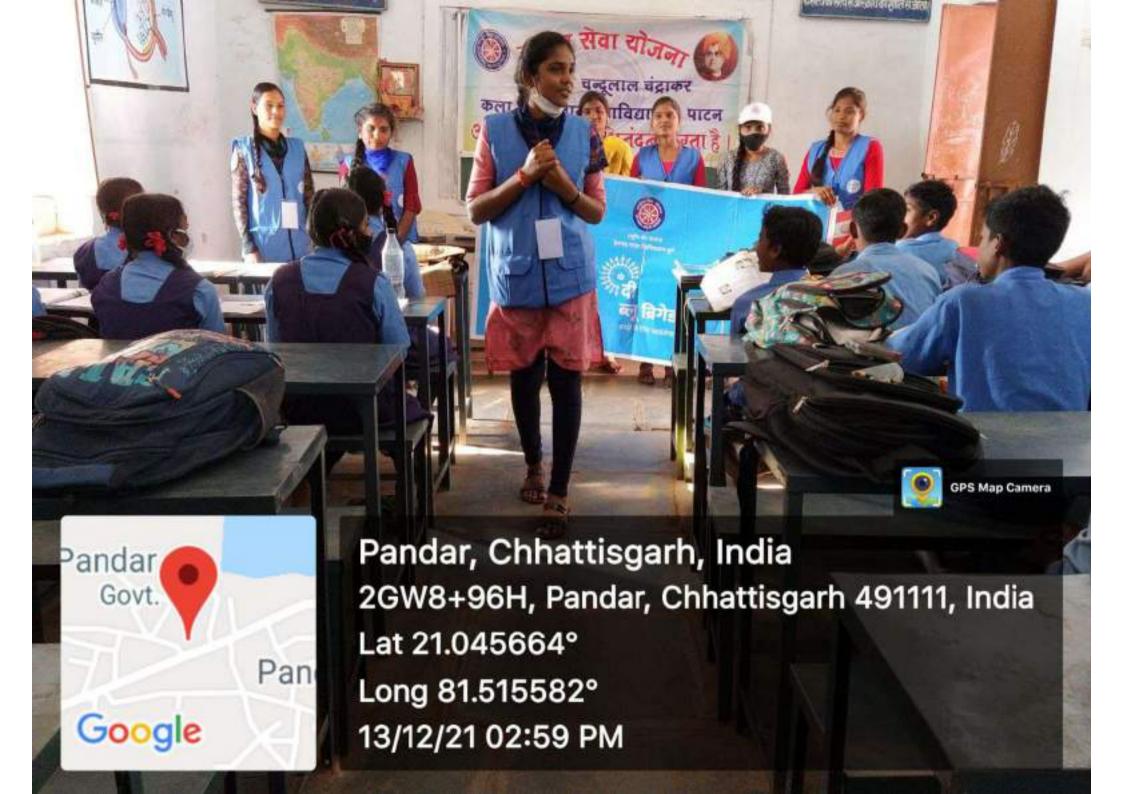

# REPORT OF THE EVENT

Program Name- Covid Awareness Program

Date-13.12.2021

| SN | POINTS                                      | PROGRAM DETAILS                                                                                                                                                                                                                                                                                                                                                                                                                                                                                                                                                                                                                                                                                                                                                                                                                                                                                                                                                                                                               |  |  |
|----|---------------------------------------------|-------------------------------------------------------------------------------------------------------------------------------------------------------------------------------------------------------------------------------------------------------------------------------------------------------------------------------------------------------------------------------------------------------------------------------------------------------------------------------------------------------------------------------------------------------------------------------------------------------------------------------------------------------------------------------------------------------------------------------------------------------------------------------------------------------------------------------------------------------------------------------------------------------------------------------------------------------------------------------------------------------------------------------|--|--|
| 1  | Name of the Program*                        | Covid Awareness Program, Health Awareness Program                                                                                                                                                                                                                                                                                                                                                                                                                                                                                                                                                                                                                                                                                                                                                                                                                                                                                                                                                                             |  |  |
| 2  | Date of the Program*                        | 13.12.2021 and Knowing Good & Bad Touch                                                                                                                                                                                                                                                                                                                                                                                                                                                                                                                                                                                                                                                                                                                                                                                                                                                                                                                                                                                       |  |  |
| 3  | Organized by*                               | Dr. Pushpa Minj                                                                                                                                                                                                                                                                                                                                                                                                                                                                                                                                                                                                                                                                                                                                                                                                                                                                                                                                                                                                               |  |  |
| 4  | Organizing Committee                        | NSS                                                                                                                                                                                                                                                                                                                                                                                                                                                                                                                                                                                                                                                                                                                                                                                                                                                                                                                                                                                                                           |  |  |
| 5  | Name of helpingagency                       | Blue Brigade Club                                                                                                                                                                                                                                                                                                                                                                                                                                                                                                                                                                                                                                                                                                                                                                                                                                                                                                                                                                                                             |  |  |
| 6  | Number of participants*                     | 41                                                                                                                                                                                                                                                                                                                                                                                                                                                                                                                                                                                                                                                                                                                                                                                                                                                                                                                                                                                                                            |  |  |
| 7  | Number of Beneficiaries                     | Nearly 1000=<br>School Children and Villagers of adopted village-Pandar                                                                                                                                                                                                                                                                                                                                                                                                                                                                                                                                                                                                                                                                                                                                                                                                                                                                                                                                                       |  |  |
| 8  | Chief guest of the program                  | Head Master, Govt. Middle School Pandar                                                                                                                                                                                                                                                                                                                                                                                                                                                                                                                                                                                                                                                                                                                                                                                                                                                                                                                                                                                       |  |  |
| 9  | President of the program                    | Head Master, Govt. Primary School Pandar                                                                                                                                                                                                                                                                                                                                                                                                                                                                                                                                                                                                                                                                                                                                                                                                                                                                                                                                                                                      |  |  |
| 10 | Other members<br>attended                   | All school children of Primary and Middle School                                                                                                                                                                                                                                                                                                                                                                                                                                                                                                                                                                                                                                                                                                                                                                                                                                                                                                                                                                              |  |  |
| 11 | Name of<br>students attended the<br>program | List Attached                                                                                                                                                                                                                                                                                                                                                                                                                                                                                                                                                                                                                                                                                                                                                                                                                                                                                                                                                                                                                 |  |  |
| 12 | Summary of theProgram*                      | <ul> <li>a. As a social responsibility of the HEI, we like to give an extra effort in the health awareness.</li> <li>b. Under the health issues, our aim is to conduct an awareness program for the students and their society, to produce a healthy citizen.</li> <li>c. To grow an awareness among the rural men and women about covid-19 pandemic by the use of college students through different medium, e.g., online covid awareness program, wall slogan writing, social media campaign and oral information, etc.</li> <li>d. To increase the awareness for wearing face mask, keeping sanitization, doing hand wash frequently and maintaining the social distance, etc. to avoid the Covid-19 virus expansion.</li> <li>e. In this event, the Program Officer arranged an awareness program in school campus and village on the topic of covid vaccination for villagers. They organized a rally to give the knowledge of vaccination to the rural through students of NSS Blue-Brigade Club and School.</li> </ul> |  |  |
| 13 | Web link of the<br>program, if any          |                                                                                                                                                                                                                                                                                                                                                                                                                                                                                                                                                                                                                                                                                                                                                                                                                                                                                                                                                                                                                               |  |  |