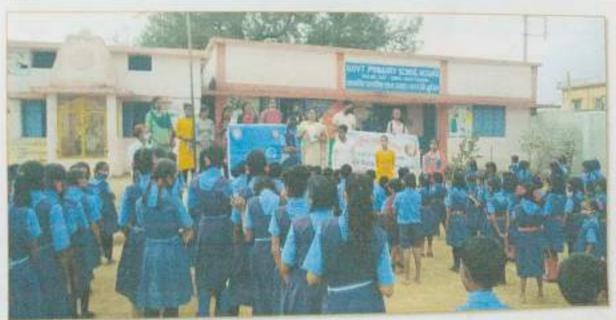

# REPORT OF THE EVENT

Program Name- Covid Awareness Program

Date-13.12.2021

| SN | POINTS                                      | PROGRAM DETAILS                                                                                                                                                                                                                                                                                                                                                                                                                                                                                                                                                                                                                                                                                                                                                                                                                                                                                                                                                                                                               |  |  |
|----|---------------------------------------------|-------------------------------------------------------------------------------------------------------------------------------------------------------------------------------------------------------------------------------------------------------------------------------------------------------------------------------------------------------------------------------------------------------------------------------------------------------------------------------------------------------------------------------------------------------------------------------------------------------------------------------------------------------------------------------------------------------------------------------------------------------------------------------------------------------------------------------------------------------------------------------------------------------------------------------------------------------------------------------------------------------------------------------|--|--|
| 1  | Name of the Program*                        | Covid Awareness Program, Health Awareness Program                                                                                                                                                                                                                                                                                                                                                                                                                                                                                                                                                                                                                                                                                                                                                                                                                                                                                                                                                                             |  |  |
| 2  | Date of the Program*                        | 13.12.2021 and Knowing Good & Bad Touch                                                                                                                                                                                                                                                                                                                                                                                                                                                                                                                                                                                                                                                                                                                                                                                                                                                                                                                                                                                       |  |  |
| 3  | Organized by*                               | Dr. Pushpa Minj                                                                                                                                                                                                                                                                                                                                                                                                                                                                                                                                                                                                                                                                                                                                                                                                                                                                                                                                                                                                               |  |  |
| 4  | Organizing Committee                        | NSS                                                                                                                                                                                                                                                                                                                                                                                                                                                                                                                                                                                                                                                                                                                                                                                                                                                                                                                                                                                                                           |  |  |
| 5  | Name of helpingagency                       | Blue Brigade Club                                                                                                                                                                                                                                                                                                                                                                                                                                                                                                                                                                                                                                                                                                                                                                                                                                                                                                                                                                                                             |  |  |
| 6  | Number of participants*                     | 41                                                                                                                                                                                                                                                                                                                                                                                                                                                                                                                                                                                                                                                                                                                                                                                                                                                                                                                                                                                                                            |  |  |
| 7  | Number of Beneficiaries                     | Nearly 1000=<br>School Children and Villagers of adopted village-Pandar                                                                                                                                                                                                                                                                                                                                                                                                                                                                                                                                                                                                                                                                                                                                                                                                                                                                                                                                                       |  |  |
| 8  | Chief guest of the program                  | Head Master, Govt. Middle School Pandar                                                                                                                                                                                                                                                                                                                                                                                                                                                                                                                                                                                                                                                                                                                                                                                                                                                                                                                                                                                       |  |  |
| 9  | President of the program                    | Head Master, Govt. Primary School Pandar                                                                                                                                                                                                                                                                                                                                                                                                                                                                                                                                                                                                                                                                                                                                                                                                                                                                                                                                                                                      |  |  |
| 10 | Other members<br>attended                   | All school children of Primary and Middle School                                                                                                                                                                                                                                                                                                                                                                                                                                                                                                                                                                                                                                                                                                                                                                                                                                                                                                                                                                              |  |  |
| 11 | Name of<br>students attended the<br>program | List Attached                                                                                                                                                                                                                                                                                                                                                                                                                                                                                                                                                                                                                                                                                                                                                                                                                                                                                                                                                                                                                 |  |  |
| 12 | Summary of theProgram*                      | <ul> <li>a. As a social responsibility of the HEI, we like to give an extra effort in the health awareness.</li> <li>b. Under the health issues, our aim is to conduct an awareness program for the students and their society, to produce a healthy citizen.</li> <li>c. To grow an awareness among the rural men and women about covid-19 pandemic by the use of college students through different medium, e.g., online covid awareness program, wall slogan writing, social media campaign and oral information, etc.</li> <li>d. To increase the awareness for wearing face mask, keeping sanitization, doing hand wash frequently and maintaining the social distance, etc. to avoid the Covid-19 virus expansion.</li> <li>e. In this event, the Program Officer arranged an awareness program in school campus and village on the topic of covid vaccination for villagers. They organized a rally to give the knowledge of vaccination to the rural through students of NSS Blue-Brigade Club and School.</li> </ul> |  |  |
| 13 | Web link of the<br>program, if any          |                                                                                                                                                                                                                                                                                                                                                                                                                                                                                                                                                                                                                                                                                                                                                                                                                                                                                                                                                                                                                               |  |  |