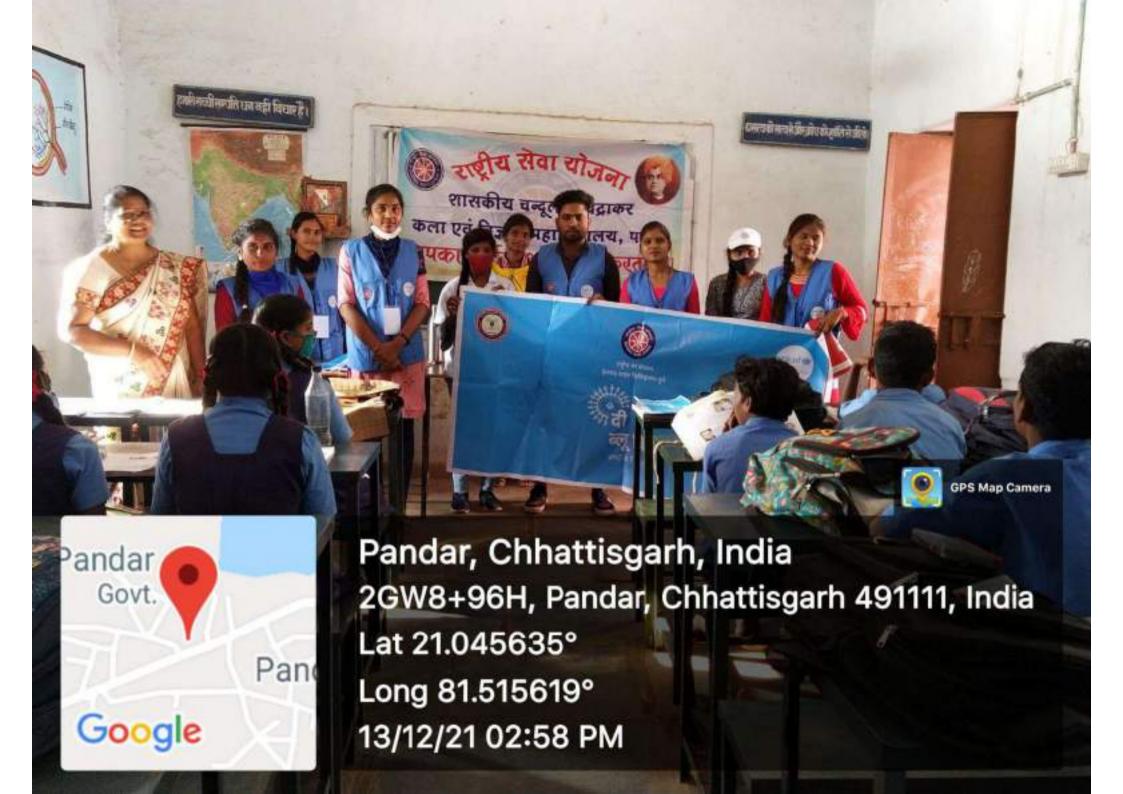

# REPORT OF THE EVENT

Program Name- Covid Awareness Program

Date-13.12.2021

| SN | POINTS                                      | PROGRAM DETAILS                                                                                                                                                                                                                                                                                                                                                                                                                                                                                                                                                                                                                                                                                                                                                                                                                                                                                                                                                                                                               |  |  |
|----|---------------------------------------------|-------------------------------------------------------------------------------------------------------------------------------------------------------------------------------------------------------------------------------------------------------------------------------------------------------------------------------------------------------------------------------------------------------------------------------------------------------------------------------------------------------------------------------------------------------------------------------------------------------------------------------------------------------------------------------------------------------------------------------------------------------------------------------------------------------------------------------------------------------------------------------------------------------------------------------------------------------------------------------------------------------------------------------|--|--|
| 1  | Name of the Program*                        | Covid Awareness Program, Health Awareness Program                                                                                                                                                                                                                                                                                                                                                                                                                                                                                                                                                                                                                                                                                                                                                                                                                                                                                                                                                                             |  |  |
| 2  | Date of the Program*                        | 13.12.2021 and Knowing Good & Bad Touch                                                                                                                                                                                                                                                                                                                                                                                                                                                                                                                                                                                                                                                                                                                                                                                                                                                                                                                                                                                       |  |  |
| 3  | Organized by*                               | Dr. Pushpa Minj                                                                                                                                                                                                                                                                                                                                                                                                                                                                                                                                                                                                                                                                                                                                                                                                                                                                                                                                                                                                               |  |  |
| 4  | Organizing Committee                        | NSS                                                                                                                                                                                                                                                                                                                                                                                                                                                                                                                                                                                                                                                                                                                                                                                                                                                                                                                                                                                                                           |  |  |
| 5  | Name of helpingagency                       | Blue Brigade Club                                                                                                                                                                                                                                                                                                                                                                                                                                                                                                                                                                                                                                                                                                                                                                                                                                                                                                                                                                                                             |  |  |
| 6  | Number of participants*                     | 41                                                                                                                                                                                                                                                                                                                                                                                                                                                                                                                                                                                                                                                                                                                                                                                                                                                                                                                                                                                                                            |  |  |
| 7  | Number of Beneficiaries                     | Nearly 1000=<br>School Children and Villagers of adopted village-Pandar                                                                                                                                                                                                                                                                                                                                                                                                                                                                                                                                                                                                                                                                                                                                                                                                                                                                                                                                                       |  |  |
| 8  | Chief guest of the program                  | Head Master, Govt. Middle School Pandar                                                                                                                                                                                                                                                                                                                                                                                                                                                                                                                                                                                                                                                                                                                                                                                                                                                                                                                                                                                       |  |  |
| 9  | President of the program                    | Head Master, Govt. Primary School Pandar                                                                                                                                                                                                                                                                                                                                                                                                                                                                                                                                                                                                                                                                                                                                                                                                                                                                                                                                                                                      |  |  |
| 10 | Other members<br>attended                   | All school children of Primary and Middle School                                                                                                                                                                                                                                                                                                                                                                                                                                                                                                                                                                                                                                                                                                                                                                                                                                                                                                                                                                              |  |  |
| 11 | Name of<br>students attended the<br>program | List Attached                                                                                                                                                                                                                                                                                                                                                                                                                                                                                                                                                                                                                                                                                                                                                                                                                                                                                                                                                                                                                 |  |  |
| 12 | Summary of theProgram*                      | <ul> <li>a. As a social responsibility of the HEI, we like to give an extra effort in the health awareness.</li> <li>b. Under the health issues, our aim is to conduct an awareness program for the students and their society, to produce a healthy citizen.</li> <li>c. To grow an awareness among the rural men and women about covid-19 pandemic by the use of college students through different medium, e.g., online covid awareness program, wall slogan writing, social media campaign and oral information, etc.</li> <li>d. To increase the awareness for wearing face mask, keeping sanitization, doing hand wash frequently and maintaining the social distance, etc. to avoid the Covid-19 virus expansion.</li> <li>e. In this event, the Program Officer arranged an awareness program in school campus and village on the topic of covid vaccination for villagers. They organized a rally to give the knowledge of vaccination to the rural through students of NSS Blue-Brigade Club and School.</li> </ul> |  |  |
| 13 | Web link of the<br>program, if any          |                                                                                                                                                                                                                                                                                                                                                                                                                                                                                                                                                                                                                                                                                                                                                                                                                                                                                                                                                                                                                               |  |  |