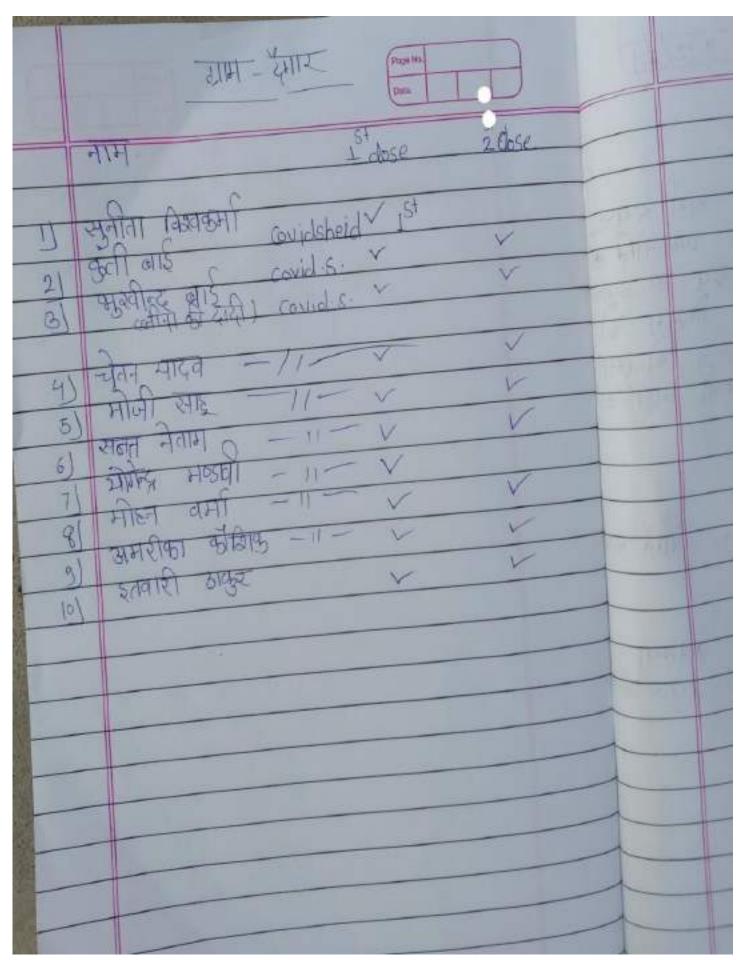

# REPORT OF THE EVENT

Program Name- Covid Awareness Program

Date-13.12.2021

| SN | POINTS                                      | PROGRAM DETAILS                                                                                                                                                                                                                                                                                                                                                                                                                                                                                                                                                                                                                                                                                                                                                                                                                                                                                                                                                                                                               |  |  |
|----|---------------------------------------------|-------------------------------------------------------------------------------------------------------------------------------------------------------------------------------------------------------------------------------------------------------------------------------------------------------------------------------------------------------------------------------------------------------------------------------------------------------------------------------------------------------------------------------------------------------------------------------------------------------------------------------------------------------------------------------------------------------------------------------------------------------------------------------------------------------------------------------------------------------------------------------------------------------------------------------------------------------------------------------------------------------------------------------|--|--|
| 1  | Name of the Program*                        | Covid Awareness Program, Health Awareness Program                                                                                                                                                                                                                                                                                                                                                                                                                                                                                                                                                                                                                                                                                                                                                                                                                                                                                                                                                                             |  |  |
| 2  | Date of the Program*                        | 13.12.2021 and Knowing Good & Bad Touch                                                                                                                                                                                                                                                                                                                                                                                                                                                                                                                                                                                                                                                                                                                                                                                                                                                                                                                                                                                       |  |  |
| 3  | Organized by*                               | Dr. Pushpa Minj                                                                                                                                                                                                                                                                                                                                                                                                                                                                                                                                                                                                                                                                                                                                                                                                                                                                                                                                                                                                               |  |  |
| 4  | Organizing Committee                        | NSS                                                                                                                                                                                                                                                                                                                                                                                                                                                                                                                                                                                                                                                                                                                                                                                                                                                                                                                                                                                                                           |  |  |
| 5  | Name of helpingagency                       | Blue Brigade Club                                                                                                                                                                                                                                                                                                                                                                                                                                                                                                                                                                                                                                                                                                                                                                                                                                                                                                                                                                                                             |  |  |
| 6  | Number of participants*                     | 41                                                                                                                                                                                                                                                                                                                                                                                                                                                                                                                                                                                                                                                                                                                                                                                                                                                                                                                                                                                                                            |  |  |
| 7  | Number of Beneficiaries                     | Nearly 1000=<br>School Children and Villagers of adopted village-Pandar                                                                                                                                                                                                                                                                                                                                                                                                                                                                                                                                                                                                                                                                                                                                                                                                                                                                                                                                                       |  |  |
| 8  | Chief guest of the program                  | Head Master, Govt. Middle School Pandar                                                                                                                                                                                                                                                                                                                                                                                                                                                                                                                                                                                                                                                                                                                                                                                                                                                                                                                                                                                       |  |  |
| 9  | President of the program                    | Head Master, Govt. Primary School Pandar                                                                                                                                                                                                                                                                                                                                                                                                                                                                                                                                                                                                                                                                                                                                                                                                                                                                                                                                                                                      |  |  |
| 10 | Other members<br>attended                   | All school children of Primary and Middle School                                                                                                                                                                                                                                                                                                                                                                                                                                                                                                                                                                                                                                                                                                                                                                                                                                                                                                                                                                              |  |  |
| 11 | Name of<br>students attended the<br>program | List Attached                                                                                                                                                                                                                                                                                                                                                                                                                                                                                                                                                                                                                                                                                                                                                                                                                                                                                                                                                                                                                 |  |  |
| 12 | Summary of theProgram*                      | <ul> <li>a. As a social responsibility of the HEI, we like to give an extra effort in the health awareness.</li> <li>b. Under the health issues, our aim is to conduct an awareness program for the students and their society, to produce a healthy citizen.</li> <li>c. To grow an awareness among the rural men and women about covid-19 pandemic by the use of college students through different medium, e.g., online covid awareness program, wall slogan writing, social media campaign and oral information, etc.</li> <li>d. To increase the awareness for wearing face mask, keeping sanitization, doing hand wash frequently and maintaining the social distance, etc. to avoid the Covid-19 virus expansion.</li> <li>e. In this event, the Program Officer arranged an awareness program in school campus and village on the topic of covid vaccination for villagers. They organized a rally to give the knowledge of vaccination to the rural through students of NSS Blue-Brigade Club and School.</li> </ul> |  |  |
| 13 | Web link of the<br>program, if any          |                                                                                                                                                                                                                                                                                                                                                                                                                                                                                                                                                                                                                                                                                                                                                                                                                                                                                                                                                                                                                               |  |  |