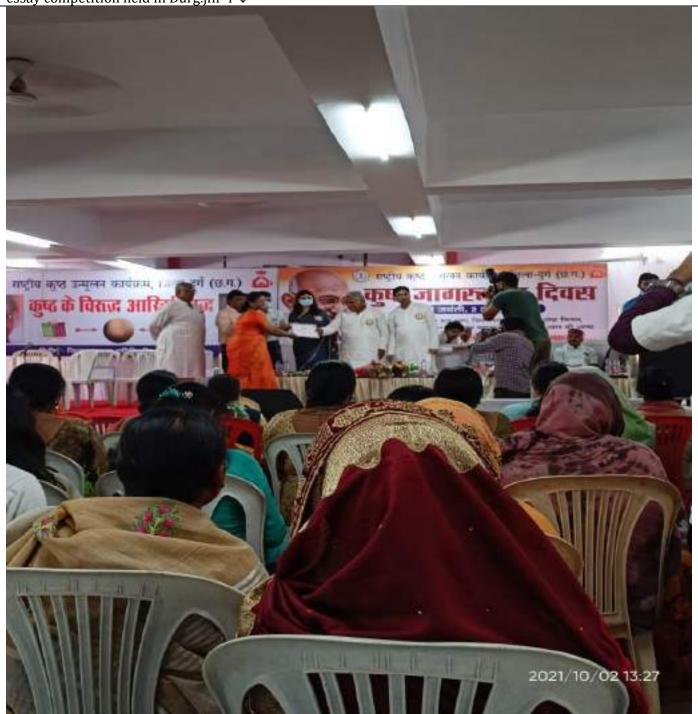

### THE CONTEXT:

In the state of Chhattisgarh, some diseases are common, e.g., anemia, lack of nutrition, sickle-cell, stomach worm, low weight etc. The college try to remove these problems from students and make an environment of awareness in society. For this, the Youth Red Cross (YRC) and NSS units are active. Every year we conduct awareness rally, wall slogan writing, essay competition, quiz competition, cleanliness awareness, plastic pollution awareness etc. Besides, YRC organizes general health check-up camp, anti-worm tablet distribution camp, blood-group checking camp, nutrition awareness programs, free health checkup programs, leprosy awareness etc. in college, and organize the rally and survey on nutrition awareness in adopted village etc. by NSS units. Sometimes the invited lectures are organized through red-ribbon club, blue-brigade club, Eco club, NSS and YRC, etc. A huge crisis to humanity was in existence due to Covid-19 pandemic all over the world. It was a very tough period and challenging situation for human life, especially for rural, who were inter-related for their livelihood, because the disease was continuously expanding and the number of deaths were increasing day-to-day. The school and college were completely closed, hospitals and health workers were in 24x7 duty. Our student comes from those rural areas where there was lack of awareness about this disease. But the college and student accepted these challenges, and try to aware the rurals, school children and health workers, following all covid norms. This was observed by NSS unit of the college and it decided to launch the Vidya-dan Yojna in rural schools. Help in awareness, sanitization, vaccination, maintaining social distancing etc. From these steps, our students helped the society and humanity.