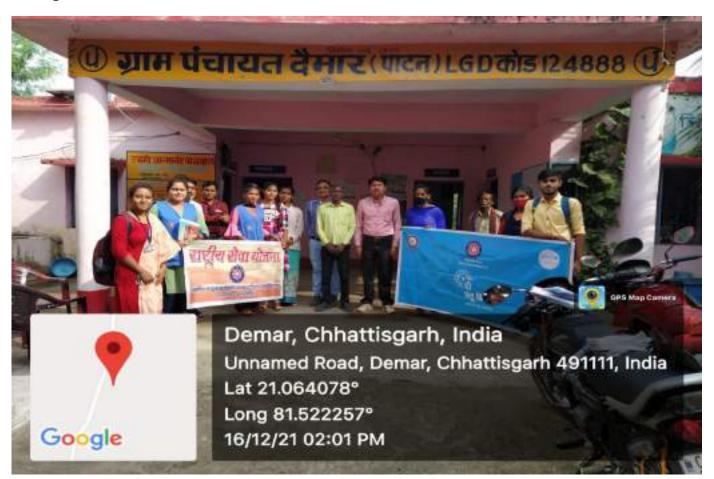

# REPORT OF THE EVENT

Program Name- Covid Awareness Program

Date-13.12.2021

| SN | POINTS                                      | PROGRAM DETAILS                                                                                                                                                                                                                                                                                                                                                                                                                                                                                                                                                                                                                                                                                                                                                                                                                                                                                                                                                                                                               |  |  |
|----|---------------------------------------------|-------------------------------------------------------------------------------------------------------------------------------------------------------------------------------------------------------------------------------------------------------------------------------------------------------------------------------------------------------------------------------------------------------------------------------------------------------------------------------------------------------------------------------------------------------------------------------------------------------------------------------------------------------------------------------------------------------------------------------------------------------------------------------------------------------------------------------------------------------------------------------------------------------------------------------------------------------------------------------------------------------------------------------|--|--|
| 1  | Name of the Program*                        | Covid Awareness Program, Health Awareness Program                                                                                                                                                                                                                                                                                                                                                                                                                                                                                                                                                                                                                                                                                                                                                                                                                                                                                                                                                                             |  |  |
| 2  | Date of the Program*                        | 13.12.2021 and Knowing Good & Bad Touch                                                                                                                                                                                                                                                                                                                                                                                                                                                                                                                                                                                                                                                                                                                                                                                                                                                                                                                                                                                       |  |  |
| 3  | Organized by*                               | Dr. Pushpa Minj                                                                                                                                                                                                                                                                                                                                                                                                                                                                                                                                                                                                                                                                                                                                                                                                                                                                                                                                                                                                               |  |  |
| 4  | Organizing Committee                        | NSS                                                                                                                                                                                                                                                                                                                                                                                                                                                                                                                                                                                                                                                                                                                                                                                                                                                                                                                                                                                                                           |  |  |
| 5  | Name of helpingagency                       | Blue Brigade Club                                                                                                                                                                                                                                                                                                                                                                                                                                                                                                                                                                                                                                                                                                                                                                                                                                                                                                                                                                                                             |  |  |
| 6  | Number of participants*                     | 41                                                                                                                                                                                                                                                                                                                                                                                                                                                                                                                                                                                                                                                                                                                                                                                                                                                                                                                                                                                                                            |  |  |
| 7  | Number of Beneficiaries                     | Nearly 1000=<br>School Children and Villagers of adopted village-Pandar                                                                                                                                                                                                                                                                                                                                                                                                                                                                                                                                                                                                                                                                                                                                                                                                                                                                                                                                                       |  |  |
| 8  | Chief guest of the program                  | Head Master, Govt. Middle School Pandar                                                                                                                                                                                                                                                                                                                                                                                                                                                                                                                                                                                                                                                                                                                                                                                                                                                                                                                                                                                       |  |  |
| 9  | President of the program                    | Head Master, Govt. Primary School Pandar                                                                                                                                                                                                                                                                                                                                                                                                                                                                                                                                                                                                                                                                                                                                                                                                                                                                                                                                                                                      |  |  |
| 10 | Other members<br>attended                   | All school children of Primary and Middle School                                                                                                                                                                                                                                                                                                                                                                                                                                                                                                                                                                                                                                                                                                                                                                                                                                                                                                                                                                              |  |  |
| 11 | Name of<br>students attended the<br>program | List Attached                                                                                                                                                                                                                                                                                                                                                                                                                                                                                                                                                                                                                                                                                                                                                                                                                                                                                                                                                                                                                 |  |  |
| 12 | Summary of theProgram*                      | <ul> <li>a. As a social responsibility of the HEI, we like to give an extra effort in the health awareness.</li> <li>b. Under the health issues, our aim is to conduct an awareness program for the students and their society, to produce a healthy citizen.</li> <li>c. To grow an awareness among the rural men and women about covid-19 pandemic by the use of college students through different medium, e.g., online covid awareness program, wall slogan writing, social media campaign and oral information, etc.</li> <li>d. To increase the awareness for wearing face mask, keeping sanitization, doing hand wash frequently and maintaining the social distance, etc. to avoid the Covid-19 virus expansion.</li> <li>e. In this event, the Program Officer arranged an awareness program in school campus and village on the topic of covid vaccination for villagers. They organized a rally to give the knowledge of vaccination to the rural through students of NSS Blue-Brigade Club and School.</li> </ul> |  |  |
| 13 | Web link of the<br>program, if any          |                                                                                                                                                                                                                                                                                                                                                                                                                                                                                                                                                                                                                                                                                                                                                                                                                                                                                                                                                                                                                               |  |  |