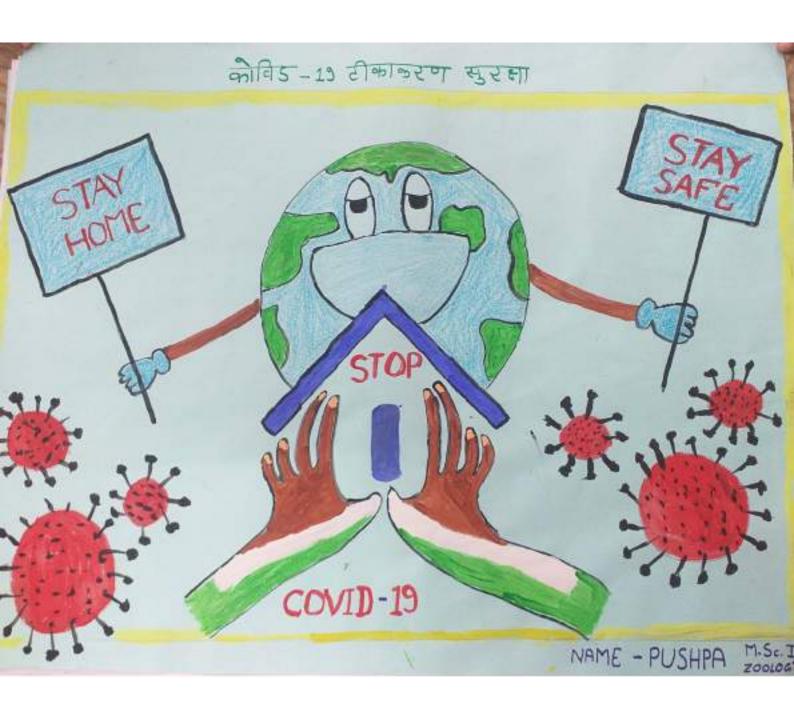

## **OBJECTIVE OF THE PRACTICE:**

- •As a social responsibility of the HEI, we like to give an extra effort in the health awareness.
- •Under the health issues, our aim is to conduct an awareness program for the students and their society, to produce a healthy citizen.
- •The anemia, sickle cell disease, stomach worm, leprosy etc. are many diseases around us. Our aim is to increase the knowledge about this disease.
- •To grow an awareness among the rural men and women about covid-19 pandemic by the use of college students through different medium, e.g., online covid awareness program, wall slogan writing, social media campaign and oral information, etc.
- •To increase the awareness for wearing face mask, keeping sanitization, doing hand wash frequently and maintaining the social distance, etc. to avoid the Covid-19 virus expansion.
- •To help the health workers when feasible.
- •To help in vaccination program declared by GOI and implemented by the related agencies.
- •To get vaccination not only himself/herself, but also to motivate other rural's for vaccination.
- To make healthy environment and health knowledge campus for students, teachers and employee.

### THE CONTEXT:

In the state of Chhattisgarh, some diseases are common, e.g., anemia, lack of nutrition, sickle-cell, stomach worm, low weight etc. The college try to remove these problems from students and make an environment of awareness in society. For this, the Youth Red Cross (YRC) and NSS units are active. Every year we conduct awareness rally, wall slogan writing, essay competition, quiz competition, cleanliness awareness, plastic pollution awareness etc. Besides, YRC organizes general health check-up camp, anti-worm tablet distribution camp, blood-group checking camp, nutrition awareness programs, free health checkup programs, leprosy awareness etc. in college, and organize the rally and survey on nutrition awareness in adopted village etc. by NSS units. Sometimes the invited lectures are organized through red-ribbon club, blue-brigade club, Eco club, NSS and YRC, etc. A huge crisis to humanity was in existence due to Covid-19 pandemic all over the world. It was a very tough period and challenging situation for human life, especially for rural, who were inter-related for their livelihood, because the disease was continuously expanding and the number of deaths were increasing day-to-day. The school and college were completely closed, hospitals and health workers were in 24x7 duty. Our student comes from those rural areas where there was lack of awareness about this disease. But the college and student accepted these challenges, and try to aware the rurals, school children and health workers, following all covid norms. This was observed by NSS unit of the college and it decided to launch the Vidya-dan Yojna in rural schools. Help in awareness, sanitization, vaccination, maintaining social distancing etc. From these steps, our students helped the society and humanity.