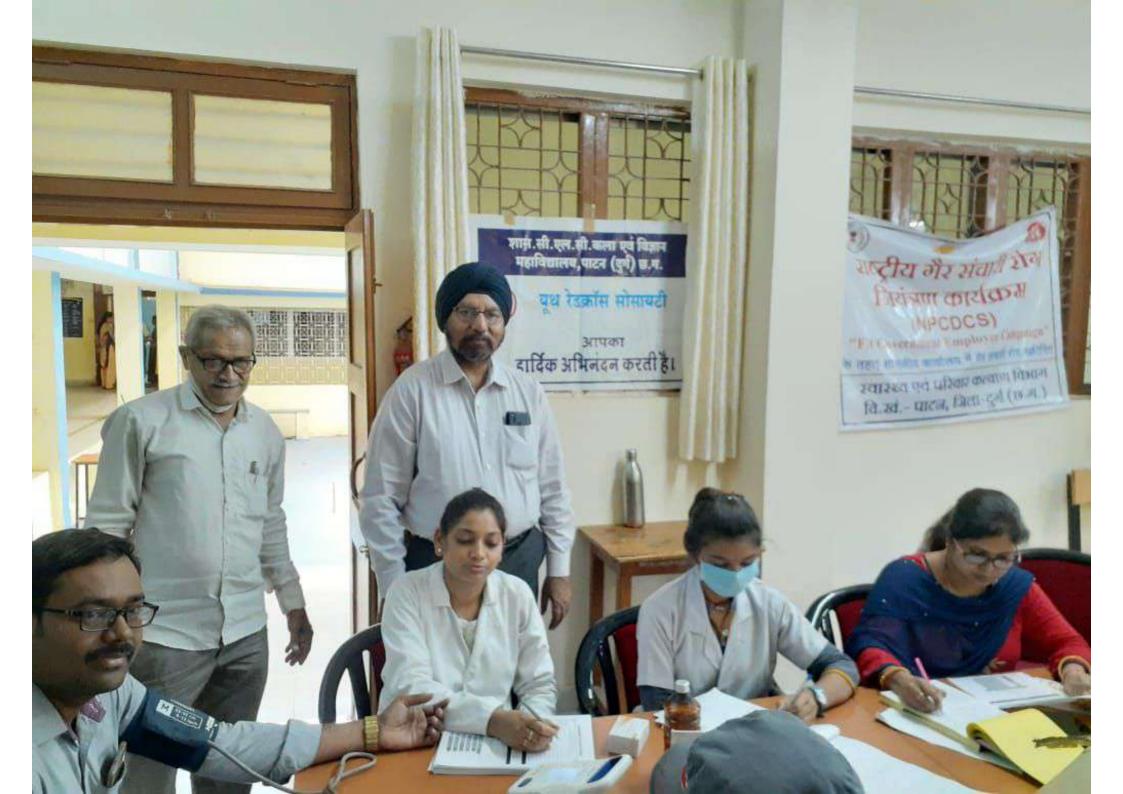

### THE CONTEXT:

In the state of Chhattisgarh, some diseases are common, e.g., anemia, lack of nutrition, sickle-cell, stomach worm, low weight etc. The college try to remove these problems from students and make an environment of awareness in society. For this, the Youth Red Cross (YRC) and NSS units are active. Every year we conduct awareness rally, wall slogan writing, essay competition, quiz competition, cleanliness awareness, plastic pollution awareness etc. Besides, YRC organizes general health check-up camp, anti-worm tablet distribution camp, blood-group checking camp, nutrition awareness programs, free health checkup programs, leprosy awareness etc. in college, and organize the rally and survey on nutrition awareness in adopted village etc. by NSS units. Sometimes the invited lectures are organized through red-ribbon club, blue-brigade club, Eco club, NSS and YRC, etc. A huge crisis to humanity was in existence due to Covid-19 pandemic all over the world. It was a very tough period and challenging situation for human life, especially for rural, who were inter-related for their livelihood, because the disease was continuously expanding and the number of deaths were increasing day-to-day. The school and college were completely closed, hospitals and health workers were in 24x7 duty. Our student comes from those rural areas where there was lack of awareness about this disease. But the college and student accepted these challenges, and try to aware the rurals, school children and health workers, following all covid norms. This was observed by NSS unit of the college and it decided to launch the Vidya-dan Yojna in rural schools. Help in awareness, sanitization, vaccination, maintaining social distancing etc. From these steps, our students helped the society and humanity.

| Program Code Name of Program          | Place              | Date                | <u>Pages</u> |
|---------------------------------------|--------------------|---------------------|--------------|
|                                       |                    |                     |              |
| 1/59- COVID AWARENESS PROGRAM         | VILLAGE-PANDAR     | DATE-13.12.2021     | PAGE 03-20   |
| 2/18- GENERAL HEALTH CHECKUP          | IN-COLLEGE         | DATE- 11.10.2021    | PAGE 21-42   |
| 3/2- YRC DAY- ESSAY, POSTER & QUIZ    | IN-COLLEGE         | DATE- 25.03.2022    | PAGE 43-57   |
| 4/9- PLASTIC POLLUTION COLLECTION     | VILL-ARASNARA      | DATE- 14.11.2021    | PAGE 58-69   |
| 5/57-LEPROSY AWARENESS PROGRAM        | IN-COLLEGE         | DATE- 28.09.2021    | PAGE 70-84   |
| 6/55-MENTAL HEALTH DAY                | IN COLLEGE         | DATE- 09.10.2021    | PAGE 85-91   |
| 7/53-WATER CONSERVATION DAY           | VILL ARASNARA      | DATE-22.03.2022     | PAGE 92-94   |
| 8/52-FIT EMPLOYEE COMPAIGN            | IN- COLLEGE        | DATE-30.05.2022     | PAGE 95-107  |
| 9/34- ESSAY, POSTER, RANGOLI          | IN- COLLEGE        | DATE-09.05.2022     | PAGE 108-133 |
| 10/20-GOOD-TOUCH & BAD TOUCH          | ADOPTED VILLAGES   | DATE-06, 13-16 DEC. | PAGE 134-142 |
| 11/110- COVID VACCINATION CAMP-NSS    | IN- COLLEGE        | DATE-13.08.2021     | PAGE 143     |
| 12/60(12)- NAAC COVID VACCINATION     | BY- ORDER          | DATE-07.09.2021     | PAGE 144     |
| 13/61- COVID VACCINATION CAMP BY YRO  | C IN-COLLEGE       | DATE-16.11.2021     | PAGE 144-159 |
| 14/62-PLASTIC FREE COMPAIGN           | IN-PATAN CITY      | DATE-23.10.2021     | PAGE 160-169 |
| 15/66- HEALTH AWARENESS CAMP          | IN-ADOPTED VILLAGE | DATE-16.12.2021     | PAGE 170-175 |
| 16/60(16)- 'OBEY THE PROTOCOL' NOTICE | E IN-COLLEGE       | DATE-09.02.2022     | PAGE 176     |
| 17/108- COVID VACCINATION CAMP        | IN COLLEGE         | DATE-12.01.2022     | PAGE         |