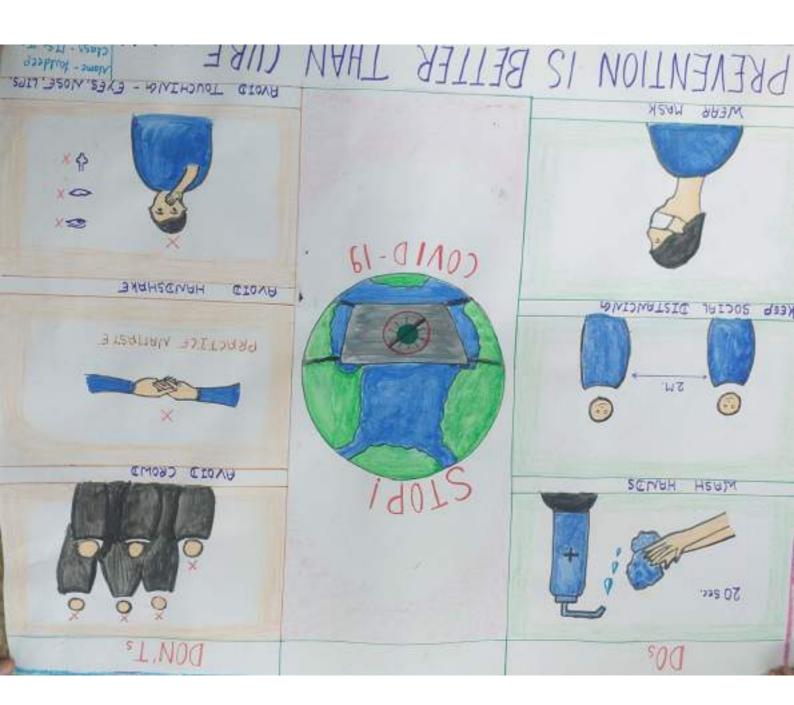

## **OBJECTIVE OF THE PRACTICE:**

- •As a social responsibility of the HEI, we like to give an extra effort in the health awareness.
- •Under the health issues, our aim is to conduct an awareness program for the students and their society, to produce a healthy citizen.
- •The anemia, sickle cell disease, stomach worm, leprosy etc. are many diseases around us. Our aim is to increase the knowledge about this disease.
- •To grow an awareness among the rural men and women about covid-19 pandemic by the use of college students through different medium, e.g., online covid awareness program, wall slogan writing, social media campaign and oral information, etc.
- •To increase the awareness for wearing face mask, keeping sanitization, doing hand wash frequently and maintaining the social distance, etc. to avoid the Covid-19 virus expansion.
- •To help the health workers when feasible.
- •To help in vaccination program declared by GOI and implemented by the related agencies.
- •To get vaccination not only himself/herself, but also to motivate other rural's for vaccination.
- To make healthy environment and health knowledge campus for students, teachers and employee.

### THE CONTEXT:

In the state of Chhattisgarh, some diseases are common, e.g., anemia, lack of nutrition, sickle-cell, stomach worm, low weight etc. The college try to remove these problems from students and make an environment of awareness in society. For this, the Youth Red Cross (YRC) and NSS units are active. Every year we conduct awareness rally, wall slogan writing, essay competition, quiz competition, cleanliness awareness, plastic pollution awareness etc. Besides, YRC organizes general health check-up camp, anti-worm tablet distribution camp, blood-group checking camp, nutrition awareness programs, free health checkup programs, leprosy awareness etc. in college, and organize the rally and survey on nutrition awareness in adopted village etc. by NSS units. Sometimes the invited lectures are organized through red-ribbon club, blue-brigade club, Eco club, NSS and YRC, etc. A huge crisis to humanity was in existence due to Covid-19 pandemic all over the world. It was a very tough period and challenging situation for human life, especially for rural, who were inter-related for their livelihood, because the disease was continuously expanding and the number of deaths were increasing day-to-day. The school and college were completely closed, hospitals and health workers were in 24x7 duty. Our student comes from those rural areas where there was lack of awareness about this disease. But the college and student accepted these challenges, and try to aware the rurals, school children and health workers, following all covid norms. This was observed by NSS unit of the college and it decided to launch the Vidya-dan Yojna in rural schools. Help in awareness, sanitization, vaccination, maintaining social distancing etc. From these steps, our students helped the society and humanity.