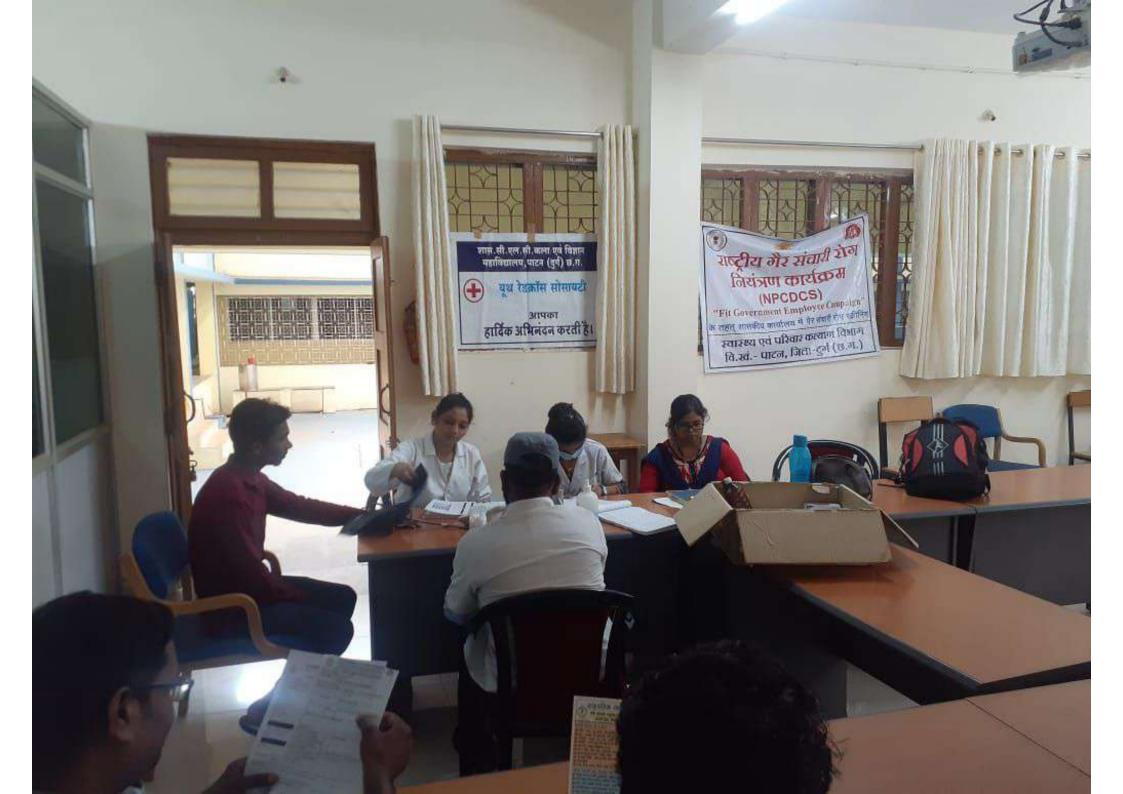

### THE CONTEXT:

In the state of Chhattisgarh, some diseases are common, e.g., anemia, lack of nutrition, sickle-cell, stomach worm, low weight etc. The college try to remove these problems from students and make an environment of awareness in society. For this, the Youth Red Cross (YRC) and NSS units are active. Every year we conduct awareness rally, wall slogan writing, essay competition, quiz competition, cleanliness awareness, plastic pollution awareness etc. Besides, YRC organizes general health check-up camp, anti-worm tablet distribution camp, blood-group checking camp, nutrition awareness programs, free health checkup programs, leprosy awareness etc. in college, and organize the rally and survey on nutrition awareness in adopted village etc. by NSS units. Sometimes the invited lectures are organized through red-ribbon club, blue-brigade club, Eco club, NSS and YRC, etc. A huge crisis to humanity was in existence due to Covid-19 pandemic all over the world. It was a very tough period and challenging situation for human life, especially for rural, who were inter-related for their livelihood, because the disease was continuously expanding and the number of deaths were increasing day-to-day. The school and college were completely closed, hospitals and health workers were in 24x7 duty. Our student comes from those rural areas where there was lack of awareness about this disease. But the college and student accepted these challenges, and try to aware the rurals, school children and health workers, following all covid norms. This was observed by NSS unit of the college and it decided to launch the Vidya-dan Yojna in rural schools. Help in awareness, sanitization, vaccination, maintaining social distancing etc. From these steps, our students helped the society and humanity.

| Program Code Name of Program          | Place              | Date                | <u>Pages</u> |
|---------------------------------------|--------------------|---------------------|--------------|
|                                       |                    |                     |              |
| 1/59- COVID AWARENESS PROGRAM         | VILLAGE-PANDAR     | DATE-13.12.2021     | PAGE 03-20   |
| 2/18- GENERAL HEALTH CHECKUP          | IN-COLLEGE         | DATE- 11.10.2021    | PAGE 21-42   |
| 3/2- YRC DAY- ESSAY, POSTER & QUIZ    | IN-COLLEGE         | DATE- 25.03.2022    | PAGE 43-57   |
| 4/9- PLASTIC POLLUTION COLLECTION     | VILL-ARASNARA      | DATE- 14.11.2021    | PAGE 58-69   |
| 5/57-LEPROSY AWARENESS PROGRAM        | IN-COLLEGE         | DATE- 28.09.2021    | PAGE 70-84   |
| 6/55-MENTAL HEALTH DAY                | IN COLLEGE         | DATE- 09.10.2021    | PAGE 85-91   |
| 7/53-WATER CONSERVATION DAY           | VILL ARASNARA      | DATE-22.03.2022     | PAGE 92-94   |
| 8/52-FIT EMPLOYEE COMPAIGN            | IN- COLLEGE        | DATE-30.05.2022     | PAGE 95-107  |
| 9/34- ESSAY, POSTER, RANGOLI          | IN- COLLEGE        | DATE-09.05.2022     | PAGE 108-133 |
| 10/20-GOOD-TOUCH & BAD TOUCH          | ADOPTED VILLAGES   | DATE-06, 13-16 DEC. | PAGE 134-142 |
| 11/110- COVID VACCINATION CAMP-NSS    | IN- COLLEGE        | DATE-13.08.2021     | PAGE 143     |
| 12/60(12)- NAAC COVID VACCINATION     | BY- ORDER          | DATE-07.09.2021     | PAGE 144     |
| 13/61- COVID VACCINATION CAMP BY YRO  | C IN-COLLEGE       | DATE-16.11.2021     | PAGE 144-159 |
| 14/62-PLASTIC FREE COMPAIGN           | IN-PATAN CITY      | DATE-23.10.2021     | PAGE 160-169 |
| 15/66- HEALTH AWARENESS CAMP          | IN-ADOPTED VILLAGE | DATE-16.12.2021     | PAGE 170-175 |
| 16/60(16)- 'OBEY THE PROTOCOL' NOTICE | E IN-COLLEGE       | DATE-09.02.2022     | PAGE 176     |
| 17/108- COVID VACCINATION CAMP        | IN COLLEGE         | DATE-12.01.2022     | PAGE         |