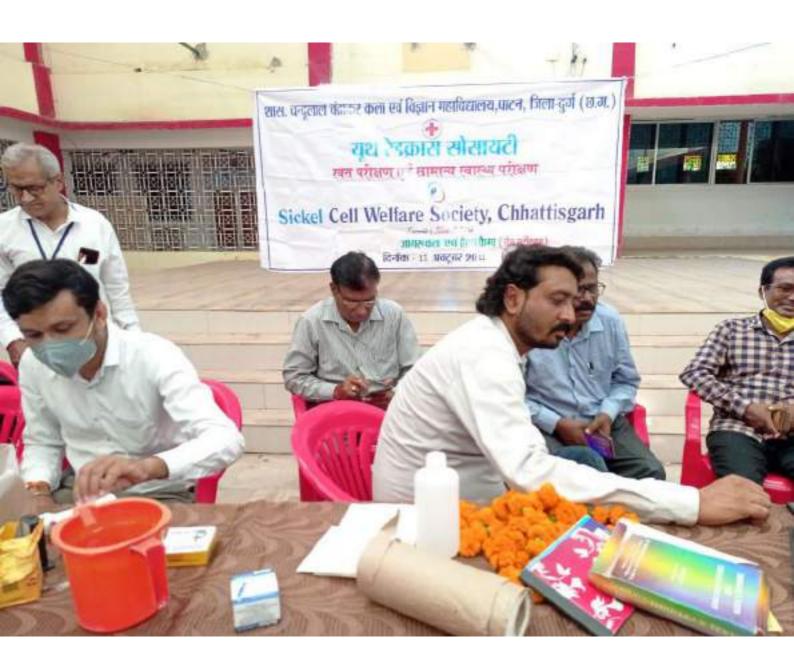

### THE CONTEXT:

In the state of Chhattisgarh, some diseases are common, e.g., anemia, lack of nutrition, sickle-cell, stomach worm, low weight etc. The college try to remove these problems from students and make an environment of awareness in society. For this, the Youth Red Cross (YRC) and NSS units are active. Every year we conduct awareness rally, wall slogan writing, essay competition, quiz competition, cleanliness awareness, plastic pollution awareness etc. Besides, YRC organizes general health check-up camp, anti-worm tablet distribution camp, blood-group checking camp, nutrition awareness programs, free health checkup programs, leprosy awareness etc. in college, and organize the rally and survey on nutrition awareness in adopted village etc. by NSS units. Sometimes the invited lectures are organized through red-ribbon club, blue-brigade club, Eco club, NSS and YRC, etc. A huge crisis to humanity was in existence due to Covid-19 pandemic all over the world. It was a very tough period and challenging situation for human life, especially for rural, who were inter-related for their livelihood, because the disease was continuously expanding and the number of deaths were increasing day-to-day. The school and college were completely closed, hospitals and health workers were in 24x7 duty. Our student comes from those rural areas where there was lack of awareness about this disease. But the college and student accepted these challenges, and try to aware the rurals, school children and health workers, following all covid norms. This was observed by NSS unit of the college and it decided to launch the Vidya-dan Yojna in rural schools. Help in awareness, sanitization, vaccination, maintaining social distancing etc. From these steps, our students helped the society and humanity.

| Program Code Name of Program          | Place              | Date                | <u>Pages</u> |
|---------------------------------------|--------------------|---------------------|--------------|
|                                       |                    |                     |              |
| 1/59- COVID AWARENESS PROGRAM         | VILLAGE-PANDAR     | DATE-13.12.2021     | PAGE 03-20   |
| 2/18- GENERAL HEALTH CHECKUP          | IN-COLLEGE         | DATE- 11.10.2021    | PAGE 21-42   |
| 3/2- YRC DAY- ESSAY, POSTER & QUIZ    | IN-COLLEGE         | DATE- 25.03.2022    | PAGE 43-57   |
| 4/9- PLASTIC POLLUTION COLLECTION     | VILL-ARASNARA      | DATE- 14.11.2021    | PAGE 58-69   |
| 5/57-LEPROSY AWARENESS PROGRAM        | IN-COLLEGE         | DATE- 28.09.2021    | PAGE 70-84   |
| 6/55-MENTAL HEALTH DAY                | IN COLLEGE         | DATE- 09.10.2021    | PAGE 85-91   |
| 7/53-WATER CONSERVATION DAY           | VILL ARASNARA      | DATE-22.03.2022     | PAGE 92-94   |
| 8/52-FIT EMPLOYEE COMPAIGN            | IN- COLLEGE        | DATE-30.05.2022     | PAGE 95-107  |
| 9/34- ESSAY, POSTER, RANGOLI          | IN- COLLEGE        | DATE-09.05.2022     | PAGE 108-133 |
| 10/20-GOOD-TOUCH & BAD TOUCH          | ADOPTED VILLAGES   | DATE-06, 13-16 DEC. | PAGE 134-142 |
| 11/110- COVID VACCINATION CAMP-NSS    | IN- COLLEGE        | DATE-13.08.2021     | PAGE 143     |
| 12/60(12)- NAAC COVID VACCINATION     | BY- ORDER          | DATE-07.09.2021     | PAGE 144     |
| 13/61- COVID VACCINATION CAMP BY YRO  | C IN-COLLEGE       | DATE-16.11.2021     | PAGE 144-159 |
| 14/62-PLASTIC FREE COMPAIGN           | IN-PATAN CITY      | DATE-23.10.2021     | PAGE 160-169 |
| 15/66- HEALTH AWARENESS CAMP          | IN-ADOPTED VILLAGE | DATE-16.12.2021     | PAGE 170-175 |
| 16/60(16)- 'OBEY THE PROTOCOL' NOTICE | E IN-COLLEGE       | DATE-09.02.2022     | PAGE 176     |
| 17/108- COVID VACCINATION CAMP        | IN COLLEGE         | DATE-12.01.2022     | PAGE         |