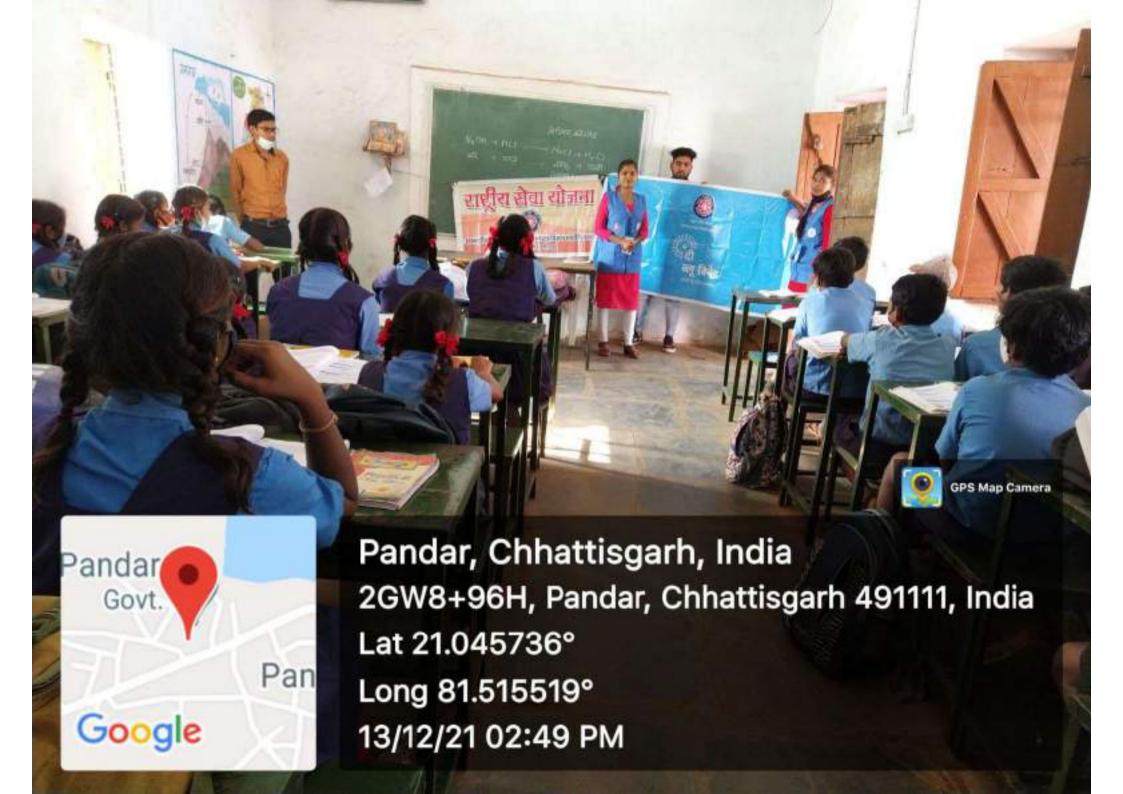

# REPORT OF THE EVENT

Program Name- Covid Awareness Program

Date-13.12.2021

| SN | POINTS                                      | PROGRAM DETAILS                                                                                                                                                                                                                                                                                                                                                                                                                                                                                                                                                                                                                                                                                                                                                                                                                                                                                                                                                                                                               |  |  |
|----|---------------------------------------------|-------------------------------------------------------------------------------------------------------------------------------------------------------------------------------------------------------------------------------------------------------------------------------------------------------------------------------------------------------------------------------------------------------------------------------------------------------------------------------------------------------------------------------------------------------------------------------------------------------------------------------------------------------------------------------------------------------------------------------------------------------------------------------------------------------------------------------------------------------------------------------------------------------------------------------------------------------------------------------------------------------------------------------|--|--|
| 1  | Name of the Program*                        | Covid Awareness Program, Health Awareness Program                                                                                                                                                                                                                                                                                                                                                                                                                                                                                                                                                                                                                                                                                                                                                                                                                                                                                                                                                                             |  |  |
| 2  | Date of the Program*                        | 13.12.2021 and Knowing Good & Bad Touch                                                                                                                                                                                                                                                                                                                                                                                                                                                                                                                                                                                                                                                                                                                                                                                                                                                                                                                                                                                       |  |  |
| 3  | Organized by*                               | Dr. Pushpa Minj                                                                                                                                                                                                                                                                                                                                                                                                                                                                                                                                                                                                                                                                                                                                                                                                                                                                                                                                                                                                               |  |  |
| 4  | Organizing Committee                        | NSS                                                                                                                                                                                                                                                                                                                                                                                                                                                                                                                                                                                                                                                                                                                                                                                                                                                                                                                                                                                                                           |  |  |
| 5  | Name of helpingagency                       | Blue Brigade Club                                                                                                                                                                                                                                                                                                                                                                                                                                                                                                                                                                                                                                                                                                                                                                                                                                                                                                                                                                                                             |  |  |
| 6  | Number of participants*                     | 41                                                                                                                                                                                                                                                                                                                                                                                                                                                                                                                                                                                                                                                                                                                                                                                                                                                                                                                                                                                                                            |  |  |
| 7  | Number of Beneficiaries                     | Nearly 1000=<br>School Children and Villagers of adopted village-Pandar                                                                                                                                                                                                                                                                                                                                                                                                                                                                                                                                                                                                                                                                                                                                                                                                                                                                                                                                                       |  |  |
| 8  | Chief guest of the program                  | Head Master, Govt. Middle School Pandar                                                                                                                                                                                                                                                                                                                                                                                                                                                                                                                                                                                                                                                                                                                                                                                                                                                                                                                                                                                       |  |  |
| 9  | President of the program                    | Head Master, Govt. Primary School Pandar                                                                                                                                                                                                                                                                                                                                                                                                                                                                                                                                                                                                                                                                                                                                                                                                                                                                                                                                                                                      |  |  |
| 10 | Other members<br>attended                   | All school children of Primary and Middle School                                                                                                                                                                                                                                                                                                                                                                                                                                                                                                                                                                                                                                                                                                                                                                                                                                                                                                                                                                              |  |  |
| 11 | Name of<br>students attended the<br>program | List Attached                                                                                                                                                                                                                                                                                                                                                                                                                                                                                                                                                                                                                                                                                                                                                                                                                                                                                                                                                                                                                 |  |  |
| 12 | Summary of theProgram*                      | <ul> <li>a. As a social responsibility of the HEI, we like to give an extra effort in the health awareness.</li> <li>b. Under the health issues, our aim is to conduct an awareness program for the students and their society, to produce a healthy citizen.</li> <li>c. To grow an awareness among the rural men and women about covid-19 pandemic by the use of college students through different medium, e.g., online covid awareness program, wall slogan writing, social media campaign and oral information, etc.</li> <li>d. To increase the awareness for wearing face mask, keeping sanitization, doing hand wash frequently and maintaining the social distance, etc. to avoid the Covid-19 virus expansion.</li> <li>e. In this event, the Program Officer arranged an awareness program in school campus and village on the topic of covid vaccination for villagers. They organized a rally to give the knowledge of vaccination to the rural through students of NSS Blue-Brigade Club and School.</li> </ul> |  |  |
| 13 | Web link of the<br>program, if any          |                                                                                                                                                                                                                                                                                                                                                                                                                                                                                                                                                                                                                                                                                                                                                                                                                                                                                                                                                                                                                               |  |  |