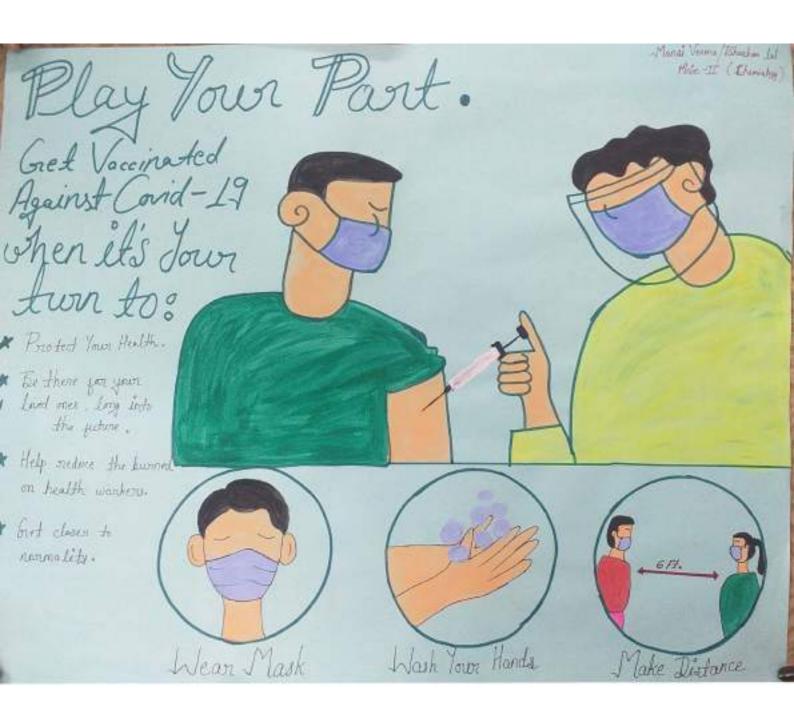

## **OBJECTIVE OF THE PRACTICE:**

- •As a social responsibility of the HEI, we like to give an extra effort in the health awareness.
- •Under the health issues, our aim is to conduct an awareness program for the students and their society, to produce a healthy citizen.
- •The anemia, sickle cell disease, stomach worm, leprosy etc. are many diseases around us. Our aim is to increase the knowledge about this disease.
- •To grow an awareness among the rural men and women about covid-19 pandemic by the use of college students through different medium, e.g., online covid awareness program, wall slogan writing, social media campaign and oral information, etc.
- •To increase the awareness for wearing face mask, keeping sanitization, doing hand wash frequently and maintaining the social distance, etc. to avoid the Covid-19 virus expansion.
- •To help the health workers when feasible.
- •To help in vaccination program declared by GOI and implemented by the related agencies.
- •To get vaccination not only himself/herself, but also to motivate other rural's for vaccination.
- To make healthy environment and health knowledge campus for students, teachers and employee.

### THE CONTEXT:

In the state of Chhattisgarh, some diseases are common, e.g., anemia, lack of nutrition, sickle-cell, stomach worm, low weight etc. The college try to remove these problems from students and make an environment of awareness in society. For this, the Youth Red Cross (YRC) and NSS units are active. Every year we conduct awareness rally, wall slogan writing, essay competition, quiz competition, cleanliness awareness, plastic pollution awareness etc. Besides, YRC organizes general health check-up camp, anti-worm tablet distribution camp, blood-group checking camp, nutrition awareness programs, free health checkup programs, leprosy awareness etc. in college, and organize the rally and survey on nutrition awareness in adopted village etc. by NSS units. Sometimes the invited lectures are organized through red-ribbon club, blue-brigade club, Eco club, NSS and YRC, etc. A huge crisis to humanity was in existence due to Covid-19 pandemic all over the world. It was a very tough period and challenging situation for human life, especially for rural, who were inter-related for their livelihood, because the disease was continuously expanding and the number of deaths were increasing day-to-day. The school and college were completely closed, hospitals and health workers were in 24x7 duty. Our student comes from those rural areas where there was lack of awareness about this disease. But the college and student accepted these challenges, and try to aware the rurals, school children and health workers, following all covid norms. This was observed by NSS unit of the college and it decided to launch the Vidya-dan Yojna in rural schools. Help in awareness, sanitization, vaccination, maintaining social distancing etc. From these steps, our students helped the society and humanity.