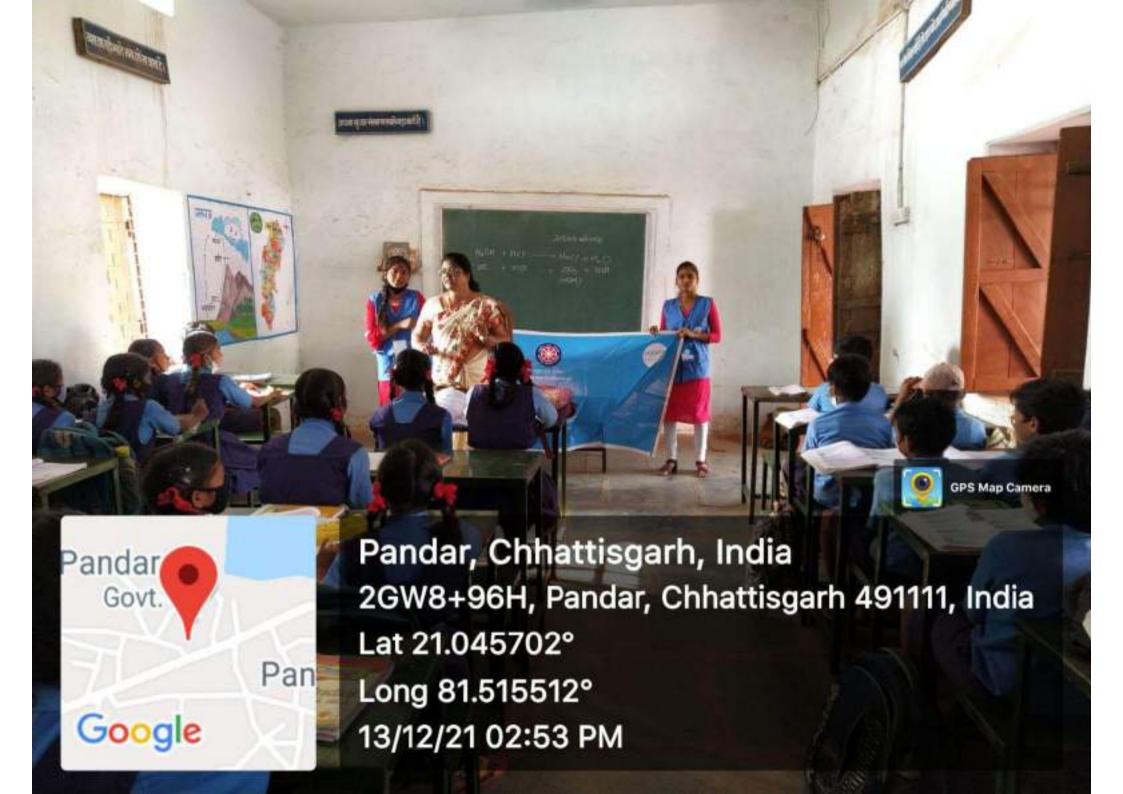

# REPORT OF THE EVENT

Program Name- Covid Awareness Program

Date-13.12.2021

| SN | POINTS                                      | PROGRAM DETAILS                                                                                                                                                                                                                                                                                                                                                                                                                                                                                                                                                                                                                                                                                                                                                                                                                                                                                                                                                                                                               |  |  |
|----|---------------------------------------------|-------------------------------------------------------------------------------------------------------------------------------------------------------------------------------------------------------------------------------------------------------------------------------------------------------------------------------------------------------------------------------------------------------------------------------------------------------------------------------------------------------------------------------------------------------------------------------------------------------------------------------------------------------------------------------------------------------------------------------------------------------------------------------------------------------------------------------------------------------------------------------------------------------------------------------------------------------------------------------------------------------------------------------|--|--|
| 1  | Name of the Program*                        | Covid Awareness Program, Health Awareness Program                                                                                                                                                                                                                                                                                                                                                                                                                                                                                                                                                                                                                                                                                                                                                                                                                                                                                                                                                                             |  |  |
| 2  | Date of the Program*                        | 13.12.2021 and Knowing Good & Bad Touch                                                                                                                                                                                                                                                                                                                                                                                                                                                                                                                                                                                                                                                                                                                                                                                                                                                                                                                                                                                       |  |  |
| 3  | Organized by*                               | Dr. Pushpa Minj                                                                                                                                                                                                                                                                                                                                                                                                                                                                                                                                                                                                                                                                                                                                                                                                                                                                                                                                                                                                               |  |  |
| 4  | Organizing Committee                        | NSS                                                                                                                                                                                                                                                                                                                                                                                                                                                                                                                                                                                                                                                                                                                                                                                                                                                                                                                                                                                                                           |  |  |
| 5  | Name of helpingagency                       | Blue Brigade Club                                                                                                                                                                                                                                                                                                                                                                                                                                                                                                                                                                                                                                                                                                                                                                                                                                                                                                                                                                                                             |  |  |
| 6  | Number of participants*                     | 41                                                                                                                                                                                                                                                                                                                                                                                                                                                                                                                                                                                                                                                                                                                                                                                                                                                                                                                                                                                                                            |  |  |
| 7  | Number of Beneficiaries                     | Nearly 1000=<br>School Children and Villagers of adopted village-Pandar                                                                                                                                                                                                                                                                                                                                                                                                                                                                                                                                                                                                                                                                                                                                                                                                                                                                                                                                                       |  |  |
| 8  | Chief guest of the program                  | Head Master, Govt. Middle School Pandar                                                                                                                                                                                                                                                                                                                                                                                                                                                                                                                                                                                                                                                                                                                                                                                                                                                                                                                                                                                       |  |  |
| 9  | President of the program                    | Head Master, Govt. Primary School Pandar                                                                                                                                                                                                                                                                                                                                                                                                                                                                                                                                                                                                                                                                                                                                                                                                                                                                                                                                                                                      |  |  |
| 10 | Other members<br>attended                   | All school children of Primary and Middle School                                                                                                                                                                                                                                                                                                                                                                                                                                                                                                                                                                                                                                                                                                                                                                                                                                                                                                                                                                              |  |  |
| 11 | Name of<br>students attended the<br>program | List Attached                                                                                                                                                                                                                                                                                                                                                                                                                                                                                                                                                                                                                                                                                                                                                                                                                                                                                                                                                                                                                 |  |  |
| 12 | Summary of theProgram*                      | <ul> <li>a. As a social responsibility of the HEI, we like to give an extra effort in the health awareness.</li> <li>b. Under the health issues, our aim is to conduct an awareness program for the students and their society, to produce a healthy citizen.</li> <li>c. To grow an awareness among the rural men and women about covid-19 pandemic by the use of college students through different medium, e.g., online covid awareness program, wall slogan writing, social media campaign and oral information, etc.</li> <li>d. To increase the awareness for wearing face mask, keeping sanitization, doing hand wash frequently and maintaining the social distance, etc. to avoid the Covid-19 virus expansion.</li> <li>e. In this event, the Program Officer arranged an awareness program in school campus and village on the topic of covid vaccination for villagers. They organized a rally to give the knowledge of vaccination to the rural through students of NSS Blue-Brigade Club and School.</li> </ul> |  |  |
| 13 | Web link of the<br>program, if any          |                                                                                                                                                                                                                                                                                                                                                                                                                                                                                                                                                                                                                                                                                                                                                                                                                                                                                                                                                                                                                               |  |  |