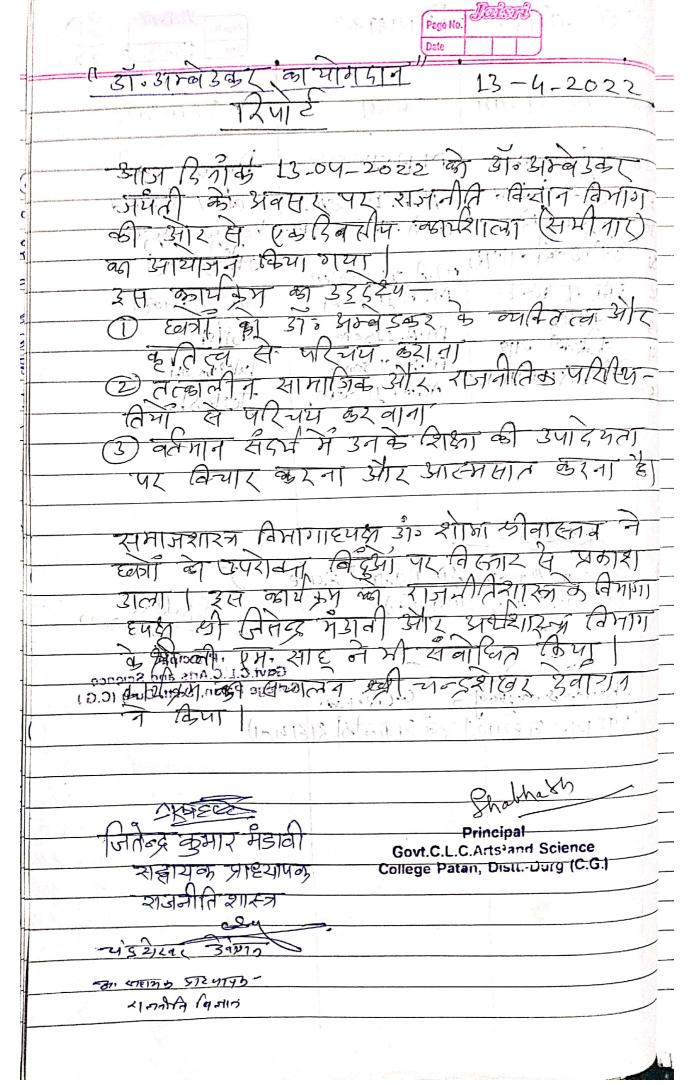

(37)

पिडित जवात्र लाल जयंती कार्यक्रम का आयोजन

पंडित जवाहर लाल नैहरू जी की जयंती के अथम प्रधानमंत्री पंडित जवाहर लाल नैहरू जी की जयंती के अवसर पर गजनीति विभाग के विभागाद्यक्ष के तत्वाधान में अध्यास्त्र के विभागाद्यक्ष श्री बीव एमव साहू, क्रीड़ा द्याकारी डांव दिनेश नामदेन, अतिथि प्राच्याः श्री चेंद्रशेखर देवागन तथा एमव प्रथम व हतीय समेक्टर के ब्यान खात्राओं। की उपस्थिति में यह कार्यक्रम आयोजित किए गये छी। इस कार्यक्रम का उद्देश्य यह निर्माण में नेहरू जी की स्मामिक एक उनका योगदान तथा उनकी सामानिक, छार्थिक, एवं यजनीतिक विचार्धाराओं। पर प्रकाश बलते हुस युटिनरपेक्ष आदीलन में उनकी ध्रुमिकाओं। पर चर्चा की गई।

र्नेहरू ती की सिवंदान पर प्रभाव उनकी नेतृत्व क्षमता, दूरदशी सीच तत्रा आर्थिक दीन में उने चीगदान पर विस्तार से चर्चायें की गई। इस कार्यक्रम में कुल 62 द्यान-द्यात्रायें उपस्थित थी।

Shabhash

Govt.C.L.C.Arts and Science College Patan. Distt. Durg (C.G.