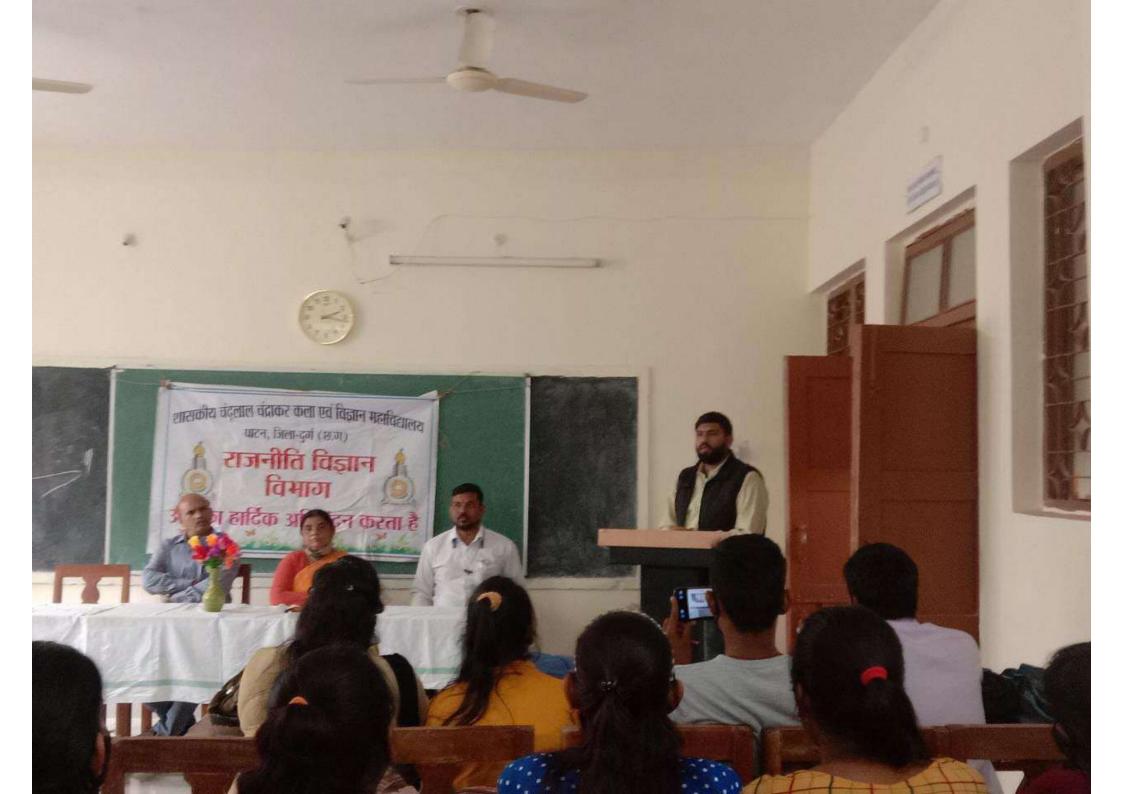

(37)

पिडित जवात्र लाल जयंती कार्यक्रम का आयोजन

पंडित जवाहर लाल नैहरू जी की जयंती के अथम प्रधानमंत्री पंडित जवाहर लाल नैहरू जी की जयंती के अवसर पर गजनीति विभाग के विभागाद्यक्ष के तत्वाधान में अध्यास्त्र के विभागाद्यक्ष श्री बीव एमव साहू, क्रीड़ा द्याकारी डांव दिनेश नामदेन, अतिथि प्राच्याः श्री चेंद्रशेखर देवागन तथा एमव प्रथम व हतीय समेक्टर के ब्यान खात्राओं। की उपस्थिति में यह कार्यक्रम आयोजित किए गये छी। इस कार्यक्रम का उद्देश्य यह निर्माण में नेहरू जी की स्मामिक एक उनका योगदान तथा उनकी सामानिक, छार्थिक, एवं यजनीतिक विचार्धाराओं। पर प्रकाश बलते हुस युटिनरपेक्ष आदीलन में उनकी ध्रुमिकाओं। पर चर्चा की गई।

र्नेहरू ती की सिवंदान पर प्रभाव उनकी नेतृत्व क्षमता, दूरदशी सीच तत्रा आर्थिक दीन में उने चीगदान पर विस्तार से चर्चायें की गई। इस कार्यक्रम में कुल 62 द्यान-द्यात्रायें उपस्थित थी।

Shabhash

Govt.C.L.C.Arts and Science College Patan. Distt. Durg (C.G.