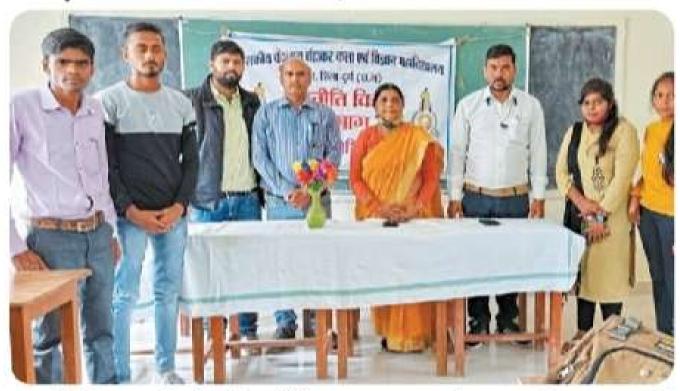

(37)

पिडित जवात्र लाल जयंती कार्यक्रम का आयोजन

पंडित जवाहर लाल नैहरू जी की जयंती के अथम प्रधानमंत्री पंडित जवाहर लाल नैहरू जी की जयंती के अवसर पर गजनीति विभाग के विभागाद्यक्ष के तत्वाधान में अध्यास्त्र के विभागाद्यक्ष श्री बीव एमव साहू, क्रीड़ा द्याकारी डांव दिनेश नामदेन, अतिथि प्राच्याः श्री चेंद्रशेखर देवागन तथा एमव प्रथम व हतीय समेक्टर के ब्यान खात्राओं। की उपस्थिति में यह कार्यक्रम आयोजित किए गये छी। इस कार्यक्रम का उद्देश्य यह निर्माण में नेहरू जी की स्मामिक एक उनका योगदान तथा उनकी सामानिक, छार्थिक, एवं यजनीतिक विचार्धाराओं। पर प्रकाश बलते हुस युटिनरपेक्ष आदीलन में उनकी ध्रुमिकाओं। पर चर्चा की गई।

र्नेहरू ती की सिवंदान पर प्रभाव उनकी नेतृत्व क्षमता, दूरदशी सीच तत्रा आर्थिक दीन में उने चीगदान पर विस्तार से चर्चायें की गई। इस कार्यक्रम में कुल 62 द्यान-द्यात्रायें उपस्थित थी।

Shabhash

Govt.C.L.C.Arts and Science College Patan. Distt. Durg (C.G.