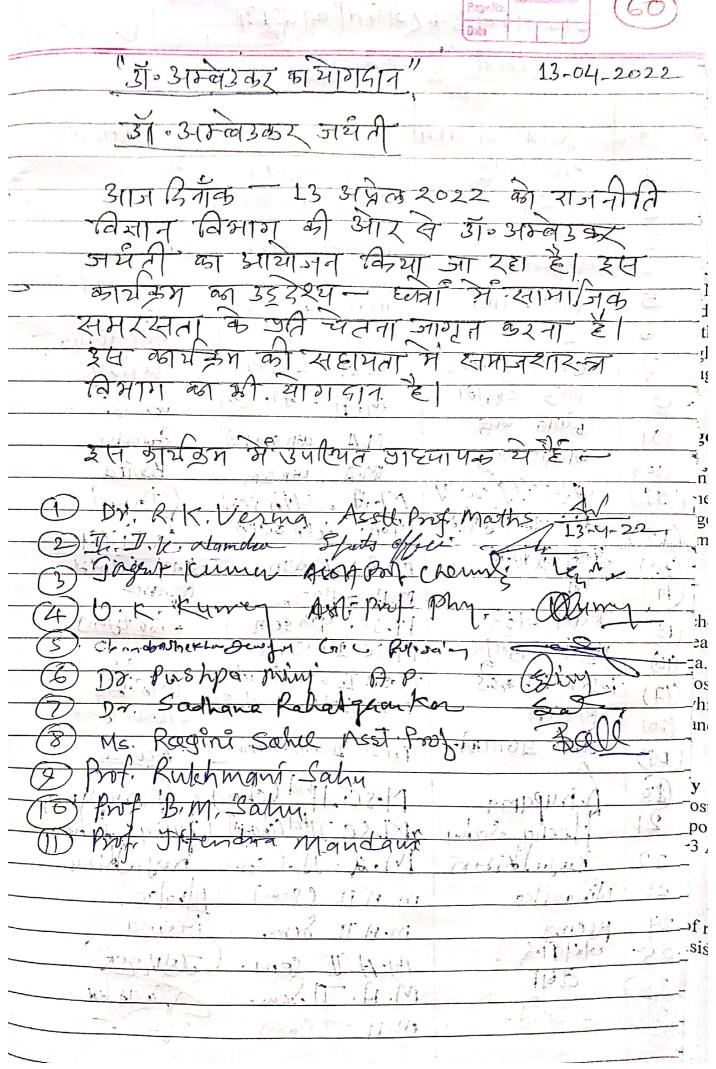

(37)

पिडित जवात्र लाल जयंती कार्यक्रम का आयोजन

पंडित जवाहर लाल नैहरू जी की जयंती के अथम प्रधानमंत्री पंडित जवाहर लाल नैहरू जी की जयंती के अवसर पर गजनीति विभाग के विभागाद्यक्ष के तत्वाधान में अध्यास्त्र के विभागाद्यक्ष श्री बीव एमव साहू, क्रीड़ा द्याकारी डांव दिनेश नामदेन, अतिथि प्राच्याः श्री चेंद्रशेखर देवागन तथा एमव प्रथम व हतीय समेक्टर के ब्यान खात्राओं। की उपस्थिति में यह कार्यक्रम आयोजित किए गये छी। इस कार्यक्रम का उद्देश्य यह निर्माण में नेहरू जी की स्मामिक एक उनका योगदान तथा उनकी सामानिक, छार्थिक, एवं यजनीतिक विचार्धाराओं। पर प्रकाश बलते हुस युटिनरपेक्ष आदीलन में उनकी ध्रुमिकाओं। पर चर्चा की गई।

र्नेहरू ती की सिवंदान पर प्रभाव उनकी नेतृत्व क्षमता, दूरदशी सीच तत्रा आर्थिक दीन में उने चीगदान पर विस्तार से चर्चायें की गई। इस कार्यक्रम में कुल 62 द्यान-द्यात्रायें उपस्थित थी।

Shabhash

Govt.C.L.C.Arts and Science College Patan. Distt. Durg (C.G.