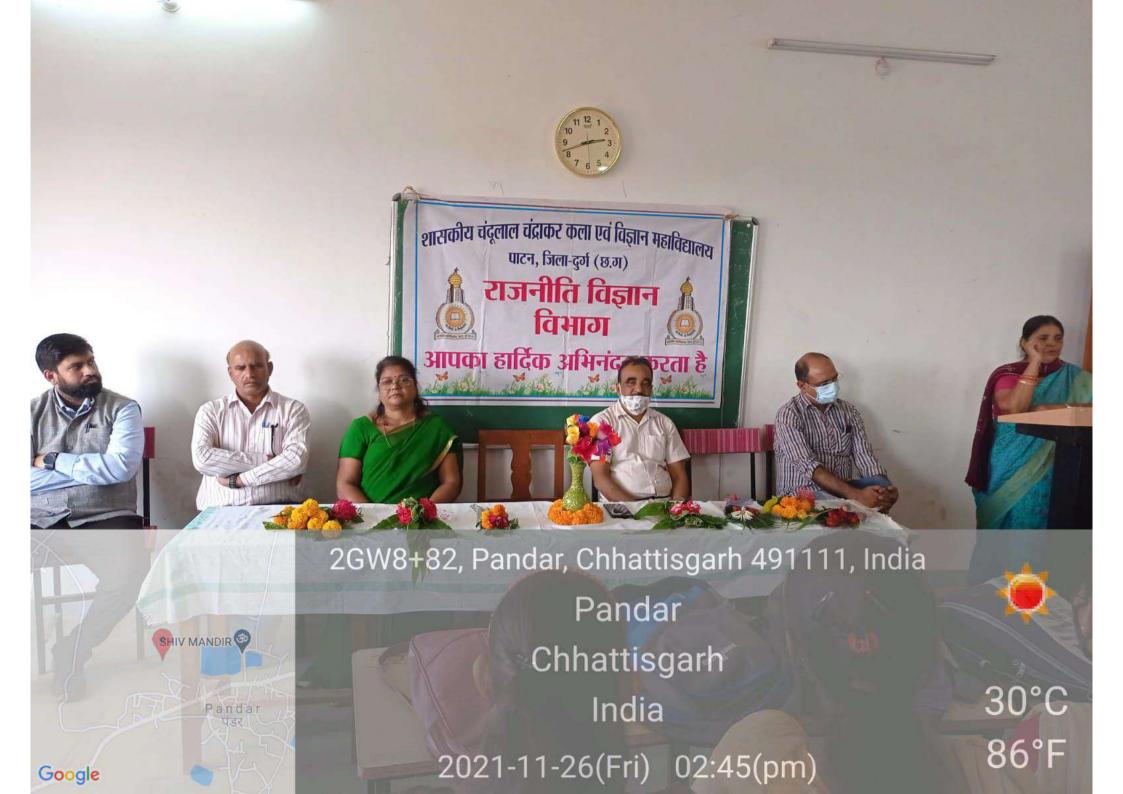

(37)

पिडित जवात्र लाल जयंती कार्यक्रम का आयोजन

पंडित जवाहर लाल नैहरू जी की जयंती के अथम प्रधानमंत्री पंडित जवाहर लाल नैहरू जी की जयंती के अवसर पर गजनीति विभाग के विभागाद्यक्ष के तत्वाधान में अध्यास्त्र के विभागाद्यक्ष श्री बीव एमव साहू, क्रीड़ा द्याकारी डांव दिनेश नामदेन, अतिथि प्राच्याः श्री चेंद्रशेखर देवागन तथा एमव प्रथम व हतीय समेक्टर के ब्यान खात्राओं। की उपस्थिति में यह कार्यक्रम आयोजित किए गये छी। इस कार्यक्रम का उद्देश्य यह निर्माण में नेहरू जी की स्मामिक एक उनका योगदान तथा उनकी सामानिक, छार्थिक, एवं यजनीतिक विचार्धाराओं। पर प्रकाश बलते हुस युटिनरपेक्ष आदीलन में उनकी ध्रुमिकाओं। पर चर्चा की गई।

र्नेहरू ती की सिवंदान पर प्रभाव उनकी नेतृत्व क्षमता, दूरदशी सीच तत्रा आर्थिक दीन में उने चीगदान पर विस्तार से चर्चायें की गई। इस कार्यक्रम में कुल 62 द्यान-द्यात्रायें उपस्थित थी।

Shabhash

Govt.C.L.C.Arts and Science College Patan. Distt. Durg (C.G.