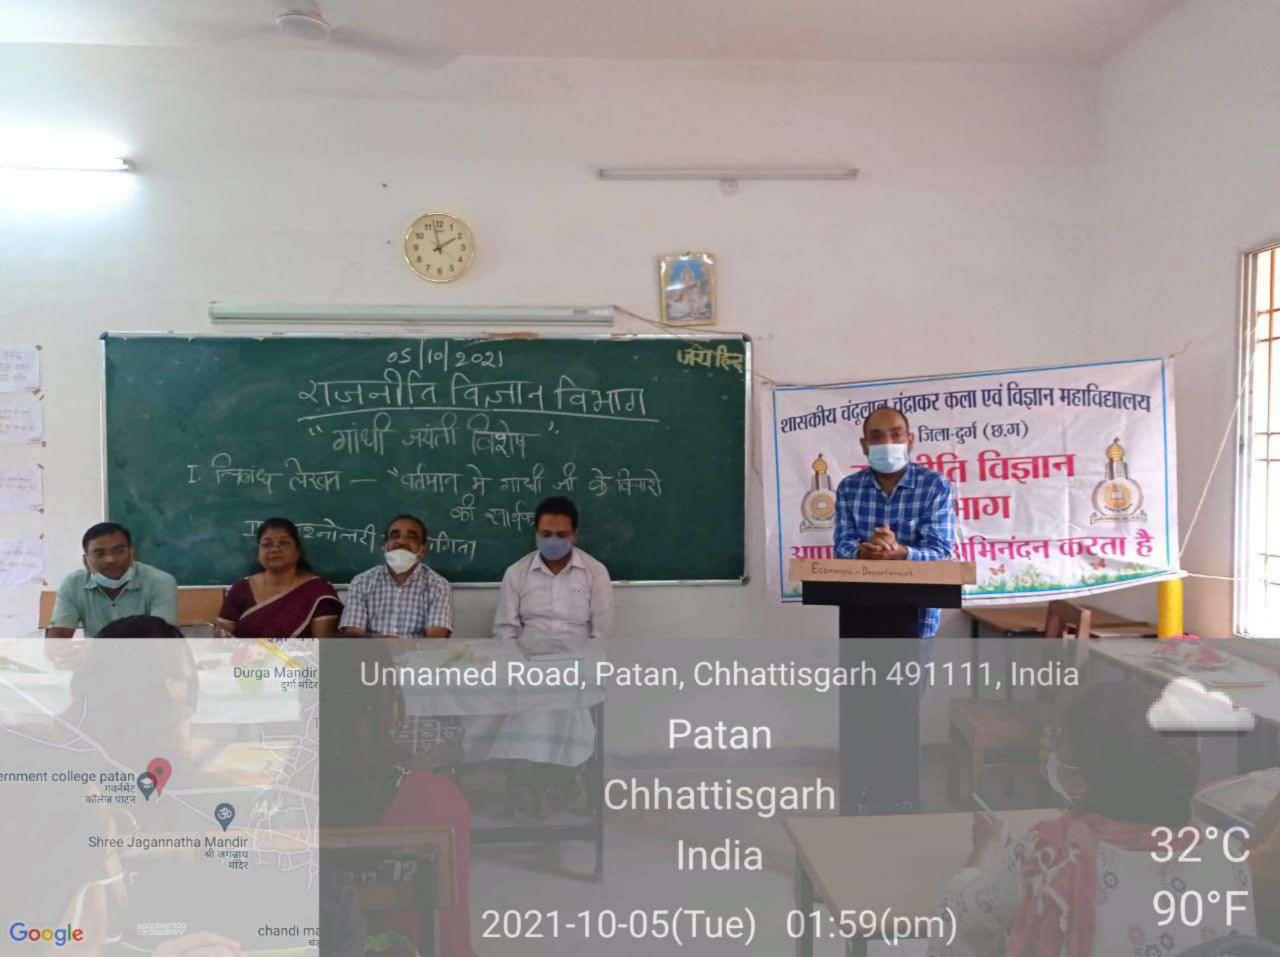

(37)

पिडित जवात्र लाल जयंती कार्यक्रम का आयोजन

पंडित जवाहर लाल नैहरू जी की जयंती के अथम प्रधानमंत्री पंडित जवाहर लाल नैहरू जी की जयंती के अवसर पर गजनीति विभाग के विभागाद्यक्ष के तत्वाधान में अध्यास्त्र के विभागाद्यक्ष श्री बीव एमव साहू, क्रीड़ा द्याकारी डांव दिनेश नामदेन, अतिथि प्राच्याः श्री चेंद्रशेखर देवागन तथा एमव प्रथम व हतीय समेक्टर के ब्यान खात्राओं। की उपस्थिति में यह कार्यक्रम आयोजित किए गये छी। इस कार्यक्रम का उद्देश्य यह निर्माण में नेहरू जी की स्मामिक एक उनका योगदान तथा उनकी सामानिक, छार्थिक, एवं यजनीतिक विचार्धाराओं। पर प्रकाश बलते हुस युटिनरपेक्ष आदीलन में उनकी ध्रुमिकाओं। पर चर्चा की गई।

र्नेहरू ती की सिवंदान पर प्रभाव उनकी नेतृत्व क्षमता, दूरदशी सीच तत्रा आर्थिक दीन में उने चीगदान पर विस्तार से चर्चायें की गई। इस कार्यक्रम में कुल 62 द्यान-द्यात्रायें उपस्थित थी।

Shabhash

Govt.C.L.C.Arts and Science College Patan. Distt. Durg (C.G.