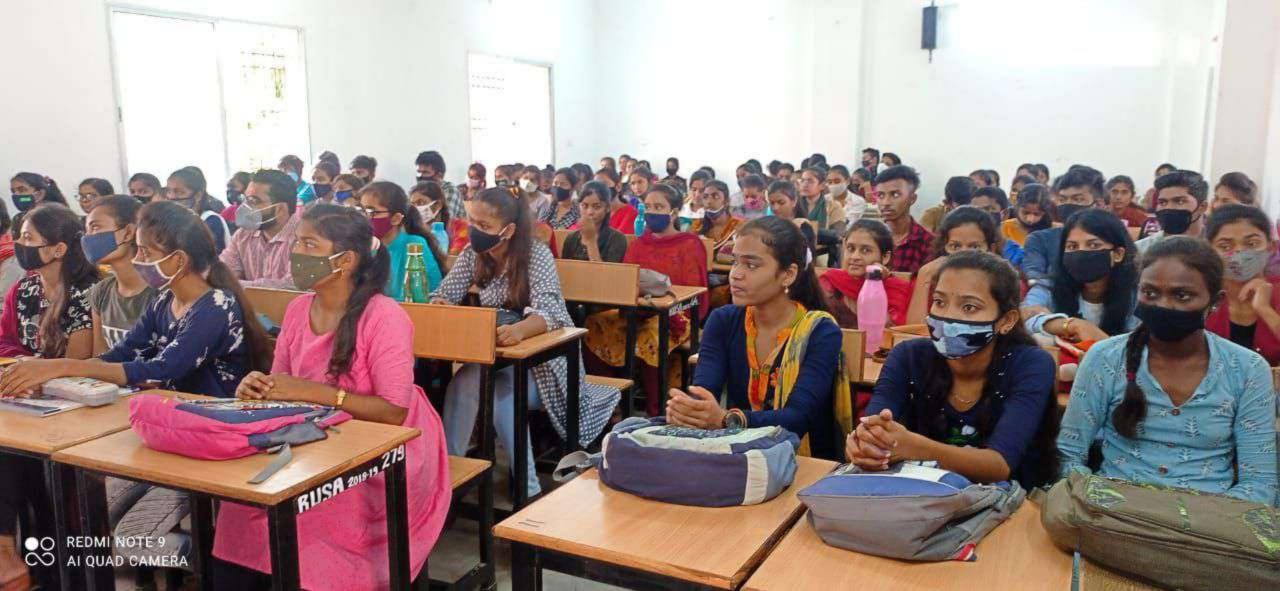

(37)

पिडित जवात्र लाल जयंती कार्यक्रम का आयोजन

पंडित जवाहर लाल नैहरू जी की जयंती के अथम प्रधानमंत्री पंडित जवाहर लाल नैहरू जी की जयंती के अवसर पर गजनीति विभाग के विभागाद्यक्ष के तत्वाधान में अध्यास्त्र के विभागाद्यक्ष श्री बीव एमव साहू, क्रीड़ा द्याकारी डांव दिनेश नामदेन, अतिथि प्राच्याः श्री चेंद्रशेखर देवागन तथा एमव प्रथम व हतीय समेक्टर के ब्यान खात्राओं। की उपस्थिति में यह कार्यक्रम आयोजित किए गये छी। इस कार्यक्रम का उद्देश्य यह निर्माण में नेहरू जी की स्मामिक एक उनका योगदान तथा उनकी सामानिक, छार्थिक, एवं यजनीतिक विचार्धाराओं। पर प्रकाश बलते हुस युटिनरपेक्ष आदीलन में उनकी ध्रुमिकाओं। पर चर्चा की गई।

र्नेहरू ती की सिवंदान पर प्रभाव उनकी नेतृत्व क्षमता, दूरदशी सीच तत्रा आर्थिक दीन में उने चीगदान पर विस्तार से चर्चायें की गई। इस कार्यक्रम में कुल 62 द्यान-द्यात्रायें उपस्थित थी।

Shabhash

Govt.C.L.C.Arts and Science College Patan. Distt. Durg (C.G.