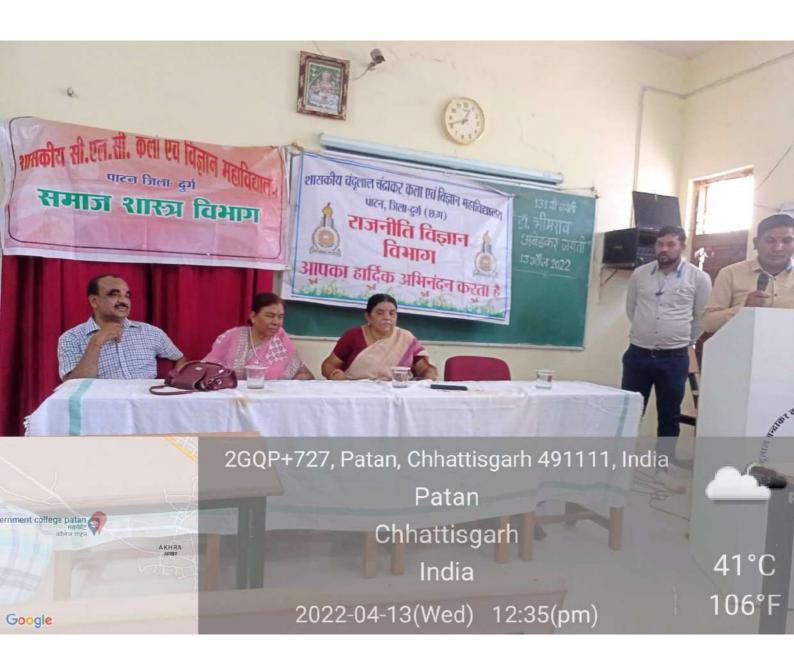

(37)

पिडित जवात्र लाल जयंती कार्यक्रम का आयोजन

पंडित जवाहर लाल नैहरू जी की जयंती के अथम प्रधानमंत्री पंडित जवाहर लाल नैहरू जी की जयंती के अवसर पर गजनीति विभाग के विभागाद्यक्ष के तत्वाधान में अध्यास्त्र के विभागाद्यक्ष श्री बीव एमव साहू, क्रीड़ा द्याकारी डांव दिनेश नामदेन, अतिथि प्राच्याः श्री चेंद्रशेखर देवागन तथा एमव प्रथम व हतीय समेक्टर के ब्यान खात्राओं। की उपस्थिति में यह कार्यक्रम आयोजित किए गये छी। इस कार्यक्रम का उद्देश्य यह निर्माण में नेहरू जी की स्मामिक एक उनका योगदान तथा उनकी सामानिक, छार्थिक, एवं यजनीतिक विचार्धाराओं। पर प्रकाश बलते हुस युटिनरपेक्ष आदीलन में उनकी ध्रुमिकाओं। पर चर्चा की गई।

र्नेहरू ती की सिवंदान पर प्रभाव उनकी नेतृत्व क्षमता, दूरदशी सीच तत्रा आर्थिक दीन में उने चीगदान पर विस्तार से चर्चायें की गई। इस कार्यक्रम में कुल 62 द्यान-द्यात्रायें उपस्थित थी।

Shabhash

Govt.C.L.C.Arts and Science College Patan. Distt. Durg (C.G.