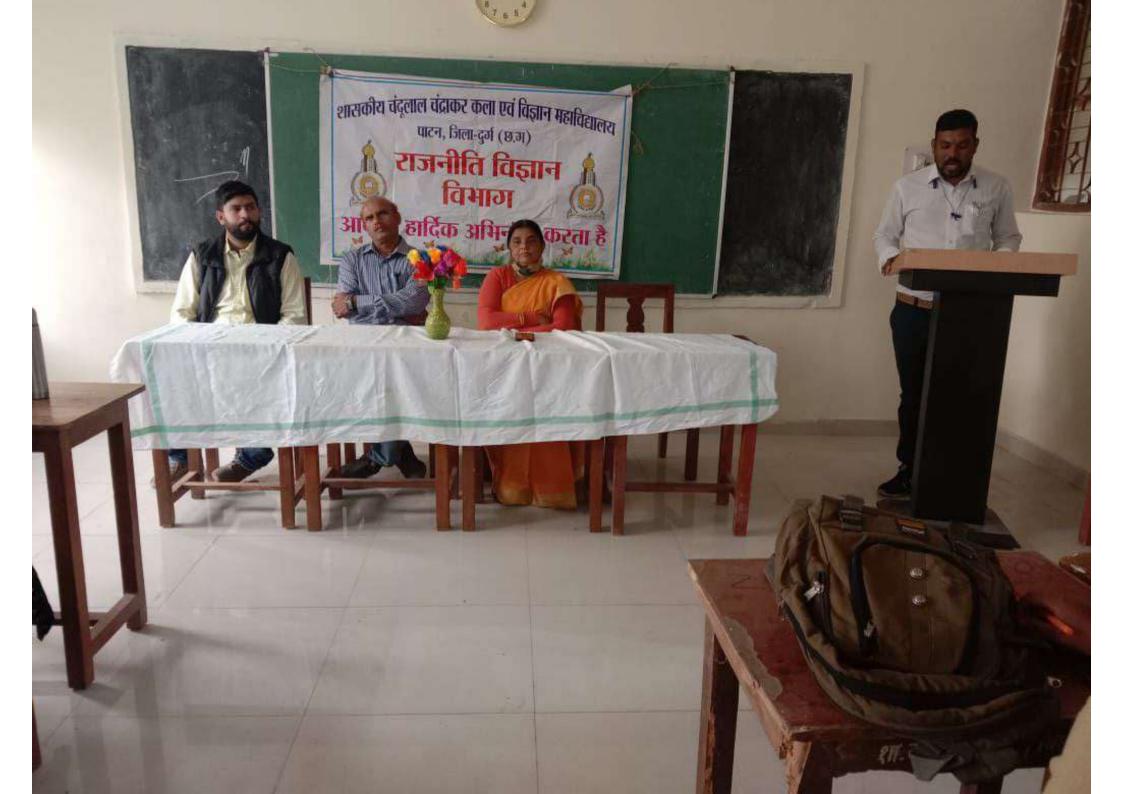

(37)

पिडित जवात्र लाल जयंती कार्यक्रम का आयोजन

पंडित जवाहर लाल नैहरू जी की जयंती के अथम प्रधानमंत्री पंडित जवाहर लाल नैहरू जी की जयंती के अवसर पर गजनीति विभाग के विभागाद्यक्ष के तत्वाधान में अध्यास्त्र के विभागाद्यक्ष श्री बीव एमव साहू, क्रीड़ा द्याकारी डांव दिनेश नामदेन, अतिथि प्राच्याः श्री चेंद्रशेखर देवागन तथा एमव प्रथम व हतीय समेक्टर के ब्यान खात्राओं। की उपस्थिति में यह कार्यक्रम आयोजित किए गये छी। इस कार्यक्रम का उद्देश्य यह निर्माण में नेहरू जी की स्मामिक एक उनका योगदान तथा उनकी सामानिक, छार्थिक, एवं यजनीतिक विचार्धाराओं। पर प्रकाश बलते हुस युटिनरपेक्ष आदीलन में उनकी ध्रुमिकाओं। पर चर्चा की गई।

र्नेहरू ती की सिवंदान पर प्रभाव उनकी नेतृत्व क्षमता, दूरदशी सीच तत्रा आर्थिक दीन में उने चीगदान पर विस्तार से चर्चायें की गई। इस कार्यक्रम में कुल 62 द्यान-द्यात्रायें उपस्थित थी।

Shabhash

Govt.C.L.C.Arts and Science College Patan. Distt. Durg (C.G.