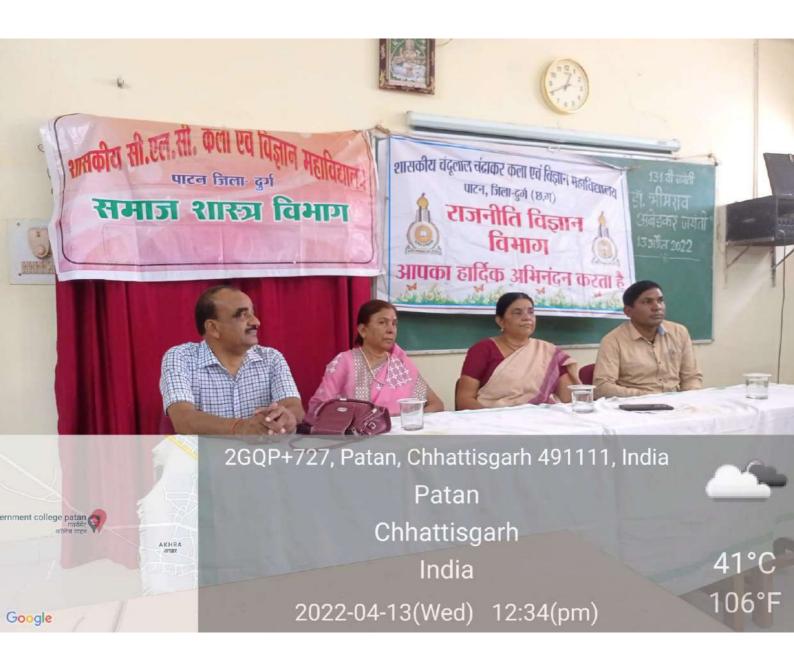

(37)

पिडित जवात्र लाल जयंती कार्यक्रम का आयोजन

पंडित जवाहर लाल नैहरू जी की जयंती के अथम प्रधानमंत्री पंडित जवाहर लाल नैहरू जी की जयंती के अवसर पर गजनीति विभाग के विभागाद्यक्ष के तत्वाधान में अध्यास्त्र के विभागाद्यक्ष श्री बीव एमव साहू, क्रीड़ा द्याकारी डांव दिनेश नामदेन, अतिथि प्राच्याः श्री चेंद्रशेखर देवागन तथा एमव प्रथम व हतीय समेक्टर के ब्यान खात्राओं। की उपस्थिति में यह कार्यक्रम आयोजित किए गये छी। इस कार्यक्रम का उद्देश्य यह निर्माण में नेहरू जी की स्मामिक एक उनका योगदान तथा उनकी सामानिक, छार्थिक, एवं यजनीतिक विचार्धाराओं। पर प्रकाश बलते हुस युटिनरपेक्ष आदीलन में उनकी ध्रुमिकाओं। पर चर्चा की गई।

र्नेहरू ती की सिवंदान पर प्रभाव उनकी नेतृत्व क्षमता, दूरदशी सीच तत्रा आर्थिक दीन में उने चीगदान पर विस्तार से चर्चायें की गई। इस कार्यक्रम में कुल 62 द्यान-द्यात्रायें उपस्थित थी।

Shabhash

Govt.C.L.C.Arts and Science College Patan. Distt. Durg (C.G.