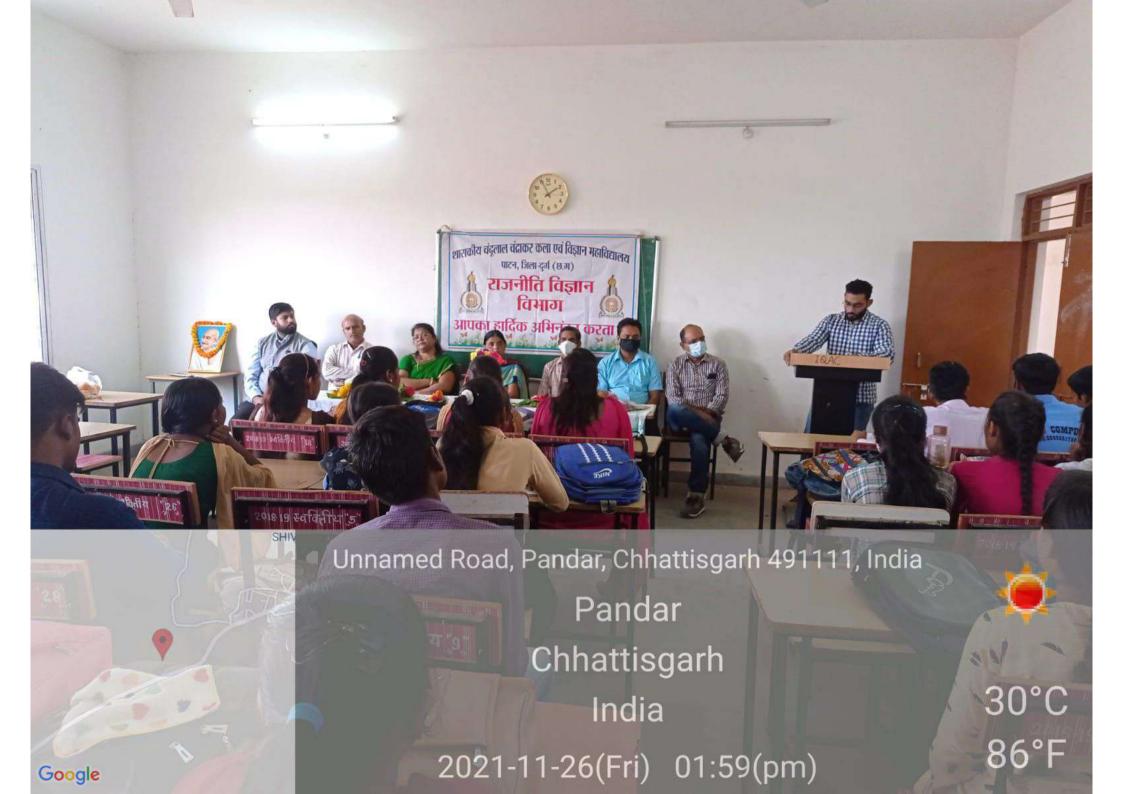

(37)

पिडित जवात्र लाल जयंती कार्यक्रम का आयोजन

पंडित जवाहर लाल नैहरू जी की जयंती के अथम प्रधानमंत्री पंडित जवाहर लाल नैहरू जी की जयंती के अवसर पर गजनीति विभाग के विभागाद्यक्ष के तत्वाधान में अध्यास्त्र के विभागाद्यक्ष श्री बीव एमव साहू, क्रीड़ा द्याकारी डांव दिनेश नामदेन, अतिथि प्राच्याः श्री चेंद्रशेखर देवागन तथा एमव प्रथम व हतीय समेक्टर के ब्यान खात्राओं। की उपस्थिति में यह कार्यक्रम आयोजित किए गये छी। इस कार्यक्रम का उद्देश्य यह निर्माण में नेहरू जी की स्मामिक एक उनका योगदान तथा उनकी सामानिक, छार्थिक, एवं यजनीतिक विचार्धाराओं। पर प्रकाश बलते हुस युटिनरपेक्ष आदीलन में उनकी ध्रुमिकाओं। पर चर्चा की गई।

र्नेहरू ती की सिवंदान पर प्रभाव उनकी नेतृत्व क्षमता, दूरदशी सीच तत्रा आर्थिक दीन में उने चीगदान पर विस्तार से चर्चायें की गई। इस कार्यक्रम में कुल 62 द्यान-द्यात्रायें उपस्थित थी।

Shabhash

Govt.C.L.C.Arts and Science College Patan. Distt. Durg (C.G.