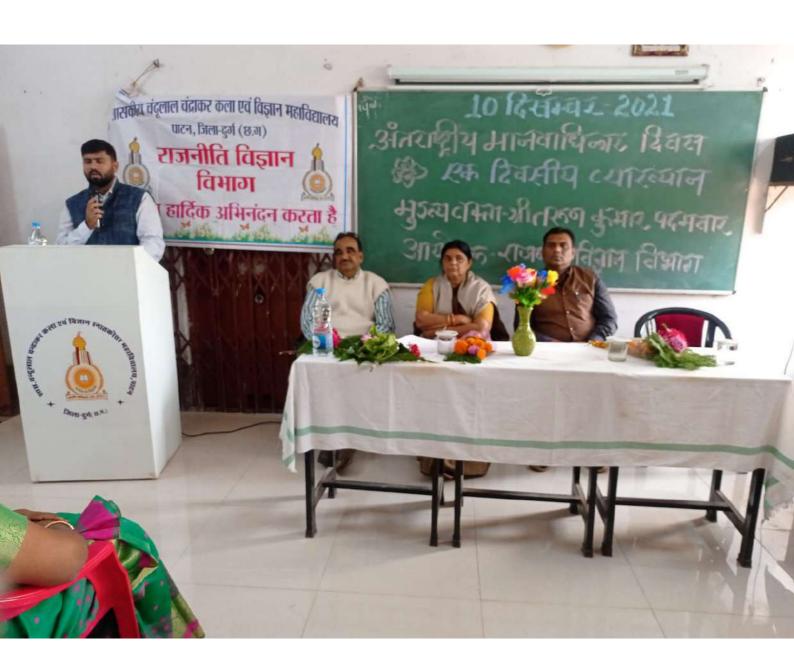

## प्रतिवेदन (REPORT)

| पाटन, दिनांक <u>15-11-202</u> L                                                                       |
|-------------------------------------------------------------------------------------------------------|
| कार्यक्रम का नाम - Childer n's Day                                                                    |
| आयोजन दिनांक एवं स्थान - 15-11-2021, Govt C.L.C. College Patan                                        |
| कार्यकम का उद्देश्य - · Cooperation of Pt. Nehry in India                                             |
| · Coperaction in Non-Allign movement                                                                  |
| आयोजक ईकाई - DepH. of Political Science                                                               |
| सहयोगी संस्था का नाम –                                                                                |
| सहयोगी सदस्यों के नाम - (1) Sai Amailash Shulcla                                                      |
| (2) Sri Chandrashelehar Dewayan                                                                       |
| आमंत्रित वक्ता – • <u>S&amp;i B. M. Lahu</u>                                                          |
| · <u>Chi</u> D. K. Namder                                                                             |
| विशिष्ट सदस्य – —                                                                                     |
| सार संक्षेप (दो से चार लाईन में लिखें) - After Independence of India,                                 |
| the famous PM Pt. J.L. Nehru's                                                                        |
| cooperation on NAM and industri-                                                                      |
| alization was discussed.                                                                              |
| उपस्थित प्राध्यापकगण के नाम या संख्या – ७४                                                            |
| उपस्थित कुल छात्र/छात्राओं की संख्या – <u>69</u>                                                      |
| उपस्थित कुछ छात्रों के नाम - List Attached                                                            |
| संचालनकर्ता - Sri <u>Chandra Shelohar Dewantan</u><br>आभार प्रदर्शनकर्ता - Sri <u>Amritesh Shukla</u> |
| आभार प्रदर्शनकर्ता – Sri Amritesh Shulla                                                              |
| $\alpha$                                                                                              |
| Seller                                                                                                |
| COORDINATOR Sharresth Internal Quality Assurance Cell (IQAC)                                          |
| 02-05-2022 : Govt. Chandulal Chandrakar प्राचाय क्रिंग्डरताक्षर                                       |
| Patan, Distt-Durg (C.G. महावि.धाटन, जिला-दर्ग (छ.ग.)                                                  |
| नोट - यदि (फोटो हो तो ) इस पेज के मीर्ज हिम्मियों।                                                    |

(37)

पिडित जवात्र लाल जयंती कार्यक्रम का आयोजन

पंडित जवाहर लाल नैहरू जी की जयंती के अथम प्रधानमंत्री पंडित जवाहर लाल नैहरू जी की जयंती के अवसर पर गजनीति विभाग के विभागाद्यक्ष के तत्वाधान में अध्यास्त्र के विभागाद्यक्ष श्री बीव एमव साहू, क्रीड़ा द्याकारी डांव दिनेश नामदेन, अतिथि प्राच्याः श्री चेंद्रशेखर देवागन तथा एमव प्रथम व हतीय समेक्टर के ब्यान खात्राओं। की उपस्थिति में यह कार्यक्रम आयोजित किए गये छी। इस कार्यक्रम का उद्देश्य यह निर्माण में नेहरू जी की स्मामिक एक उनका योगदान तथा उनकी सामानिक, छार्थिक, एवं यजनीतिक विचार्धाराओं। पर प्रकाश बलते हुस युटिनरपेक्ष आदीलन में उनकी ध्रुमिकाओं। पर चर्चा की गई।