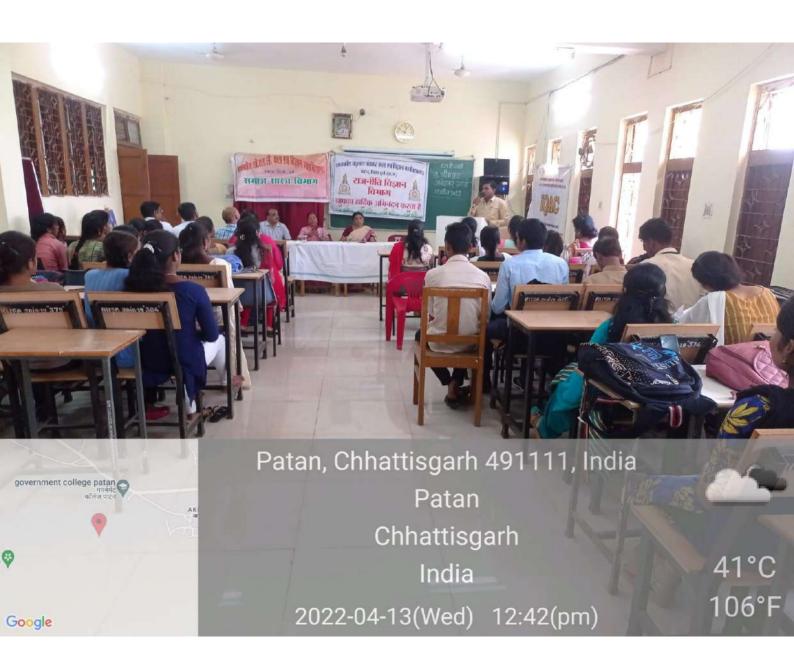

(37)

पिडित जवात्र लाल जयंती कार्यक्रम का आयोजन

पंडित जवाहर लाल नैहरू जी की जयंती के अथम प्रधानमंत्री पंडित जवाहर लाल नैहरू जी की जयंती के अवसर पर गजनीति विभाग के विभागाद्यक्ष के तत्वाधान में अध्यास्त्र के विभागाद्यक्ष श्री बीव एमव साहू, क्रीड़ा द्याकारी डांव दिनेश नामदेन, अतिथि प्राच्याः श्री चेंद्रशेखर देवागन तथा एमव प्रथम व हतीय समेक्टर के ब्यान खात्राओं। की उपस्थिति में यह कार्यक्रम आयोजित किए गये छी। इस कार्यक्रम का उद्देश्य यह निर्माण में नेहरू जी की स्मामिक एक उनका योगदान तथा उनकी सामानिक, छार्थिक, एवं यजनीतिक विचार्धाराओं। पर प्रकाश बलते हुस युटिनरपेक्ष आदीलन में उनकी ध्रुमिकाओं। पर चर्चा की गई।

र्नेहरू ती की सिवंदान पर प्रभाव उनकी नेतृत्व क्षमता, दूरदशी सीच तत्रा आर्थिक दीन में उने चीगदान पर विस्तार से चर्चायें की गई। इस कार्यक्रम में कुल 62 द्यान-द्यात्रायें उपस्थित थी।

Shabhash

Govt.C.L.C.Arts and Science College Patan. Distt. Durg (C.G.