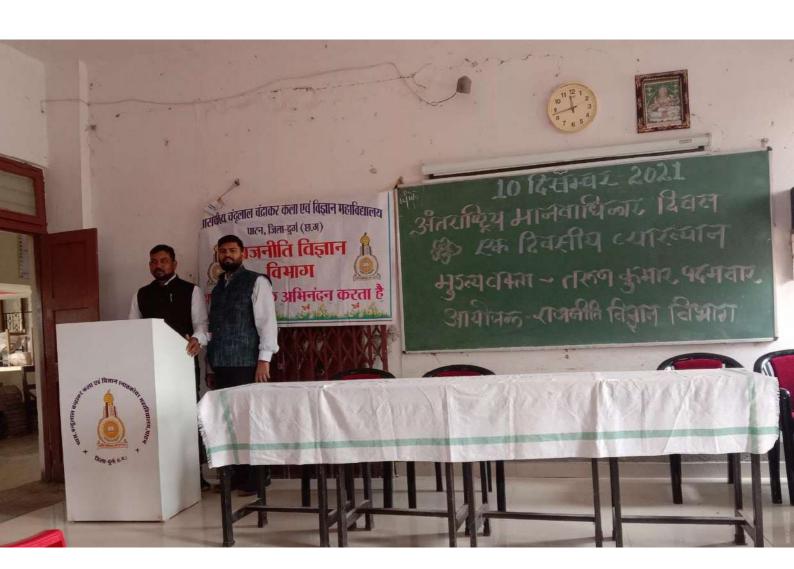

(37)

पिडित जवात्र लाल जयंती कार्यक्रम का आयोजन

पंडित जवाहर लाल नैहरू जी की जयंती के अथम प्रधानमंत्री पंडित जवाहर लाल नैहरू जी की जयंती के अवसर पर गजनीति विभाग के विभागाद्यक्ष के तत्वाधान में अध्यास्त्र के विभागाद्यक्ष श्री बीव एमव साहू, क्रीड़ा द्याकारी डांव दिनेश नामदेन, अतिथि प्राच्याः श्री चेंद्रशेखर देवागन तथा एमव प्रथम व हतीय समेक्टर के ब्यान खात्राओं। की उपस्थिति में यह कार्यक्रम आयोजित किए गये छी। इस कार्यक्रम का उद्देश्य यह निर्माण में नेहरू जी की स्मामिक एक उनका योगदान तथा उनकी सामानिक, छार्थिक, एवं यजनीतिक विचार्धाराओं। पर प्रकाश बलते हुस युटिनरपेक्ष आदीलन में उनकी ध्रुमिकाओं। पर चर्चा की गई।

र्नेहरू ती की सिवंदान पर प्रभाव उनकी नेतृत्व क्षमता, दूरदशी सीच तत्रा आर्थिक दीन में उने चीगदान पर विस्तार से चर्चायें की गई। इस कार्यक्रम में कुल 62 द्यान-द्यात्रायें उपस्थित थी।

Shabhash

Govt.C.L.C.Arts and Science College Patan. Distt. Durg (C.G.