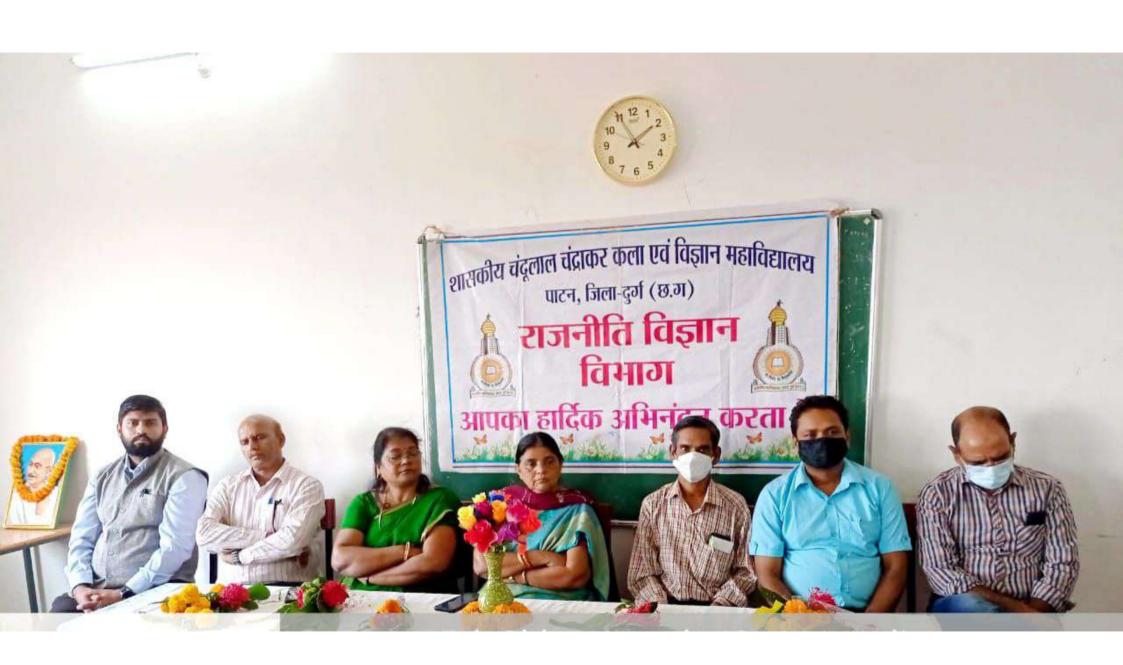

(37)

पिडित जवात्र लाल जयंती कार्यक्रम का आयोजन

पंडित जवाहर लाल नैहरू जी की जयंती के अथम प्रधानमंत्री पंडित जवाहर लाल नैहरू जी की जयंती के अवसर पर गजनीति विभाग के विभागाद्यक्ष के तत्वाधान में अध्यास्त्र के विभागाद्यक्ष श्री बीव एमव साहू, क्रीड़ा द्याकारी डांव दिनेश नामदेन, अतिथि प्राच्याः श्री चेंद्रशेखर देवागन तथा एमव प्रथम व हतीय समेक्टर के ब्यान खात्राओं। की उपस्थिति में यह कार्यक्रम आयोजित किए गये छी। इस कार्यक्रम का उद्देश्य यह निर्माण में नेहरू जी की स्मामिक एक उनका योगदान तथा उनकी सामानिक, छार्थिक, एवं यजनीतिक विचार्धाराओं। पर प्रकाश बलते हुस युटिनरपेक्ष आदीलन में उनकी ध्रुमिकाओं। पर चर्चा की गई।

र्नेहरू ती की सिवंदान पर प्रभाव उनकी नेतृत्व क्षमता, दूरदशी सीच तत्रा आर्थिक दीन में उने चीगदान पर विस्तार से चर्चायें की गई। इस कार्यक्रम में कुल 62 द्यान-द्यात्रायें उपस्थित थी।

Shabhash

Govt.C.L.C.Arts and Science College Patan. Distt. Durg (C.G.