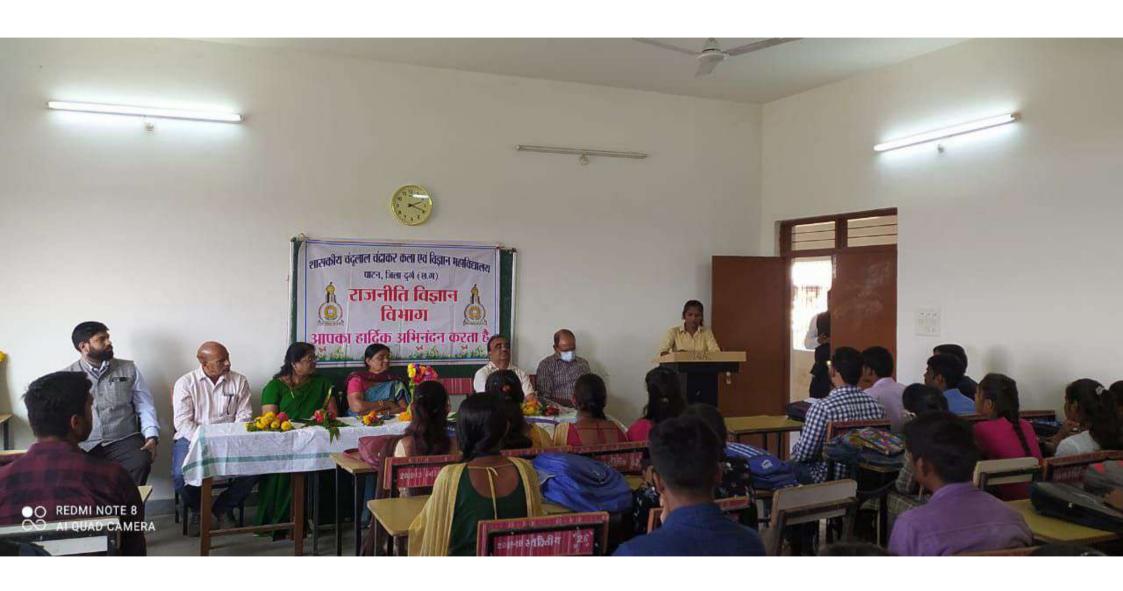

(37)

पिडित जवात्र लाल जयंती कार्यक्रम का आयोजन

पंडित जवाहर लाल नैहरू जी की जयंती के अथम प्रधानमंत्री पंडित जवाहर लाल नैहरू जी की जयंती के अवसर पर गजनीति विभाग के विभागाद्यक्ष के तत्वाधान में अध्यास्त्र के विभागाद्यक्ष श्री बीव एमव साहू, क्रीड़ा द्याकारी डांव दिनेश नामदेन, अतिथि प्राच्याः श्री चेंद्रशेखर देवागन तथा एमव प्रथम व हतीय समेक्टर के ब्यान खात्राओं। की उपस्थिति में यह कार्यक्रम आयोजित किए गये छी। इस कार्यक्रम का उद्देश्य यह निर्माण में नेहरू जी की स्मामिक एक उनका योगदान तथा उनकी सामानिक, छार्थिक, एवं यजनीतिक विचार्धाराओं। पर प्रकाश बलते हुस युटिनरपेक्ष आदीलन में उनकी ध्रुमिकाओं। पर चर्चा की गई।

र्नेहरू ती की सिवंदान पर प्रभाव उनकी नेतृत्व क्षमता, दूरदशी सीच तत्रा आर्थिक दीन में उने चीगदान पर विस्तार से चर्चायें की गई। इस कार्यक्रम में कुल 62 द्यान-द्यात्रायें उपस्थित थी।

Shabhash

Govt.C.L.C.Arts and Science College Patan. Distt. Durg (C.G.