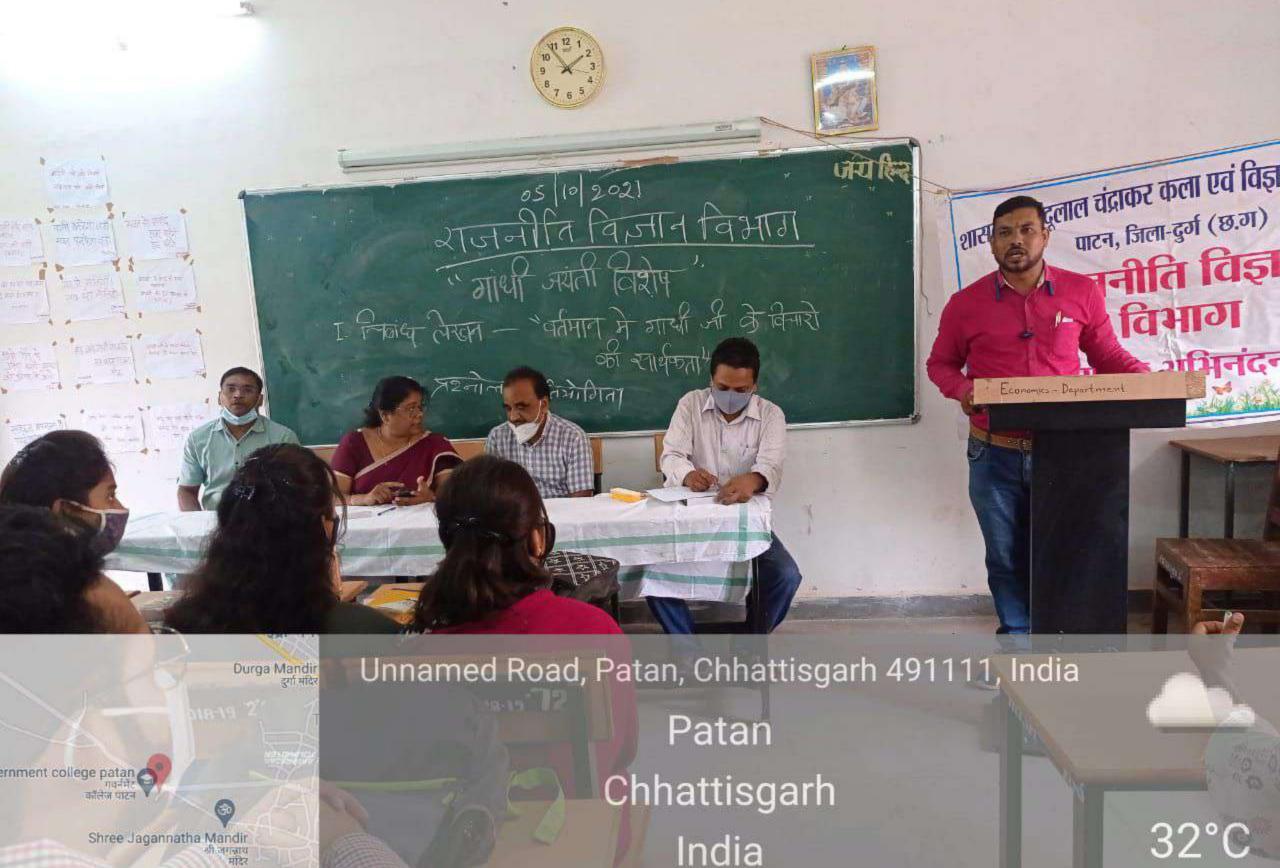

(37)

पिडित जवात्र लाल जयंती कार्यक्रम का आयोजन

पंडित जवाहर लाल नैहरू जी की जयंती के अथम प्रधानमंत्री पंडित जवाहर लाल नैहरू जी की जयंती के अवसर पर गजनीति विभाग के विभागाद्यक्ष के तत्वाधान में अध्यास्त्र के विभागाद्यक्ष श्री बीव एमव साहू, क्रीड़ा द्याकारी डांव दिनेश नामदेन, अतिथि प्राच्याः श्री चेंद्रशेखर देवागन तथा एमव प्रथम व हतीय समेक्टर के ब्यान खात्राओं। की उपस्थिति में यह कार्यक्रम आयोजित किए गये छी। इस कार्यक्रम का उद्देश्य यह निर्माण में नेहरू जी की स्मामिक एक उनका योगदान तथा उनकी सामानिक, छार्थिक, एवं यजनीतिक विचार्धाराओं। पर प्रकाश बलते हुस युटिनरपेक्ष आदीलन में उनकी ध्रुमिकाओं। पर चर्चा की गई।

र्नेहरू ती की सिवंदान पर प्रभाव उनकी नेतृत्व क्षमता, दूरदशी सीच तत्रा आर्थिक दीन में उने चीगदान पर विस्तार से चर्चायें की गई। इस कार्यक्रम में कुल 62 द्यान-द्यात्रायें उपस्थित थी।

Shabhash

Govt.C.L.C.Arts and Science College Patan. Distt. Durg (C.G.