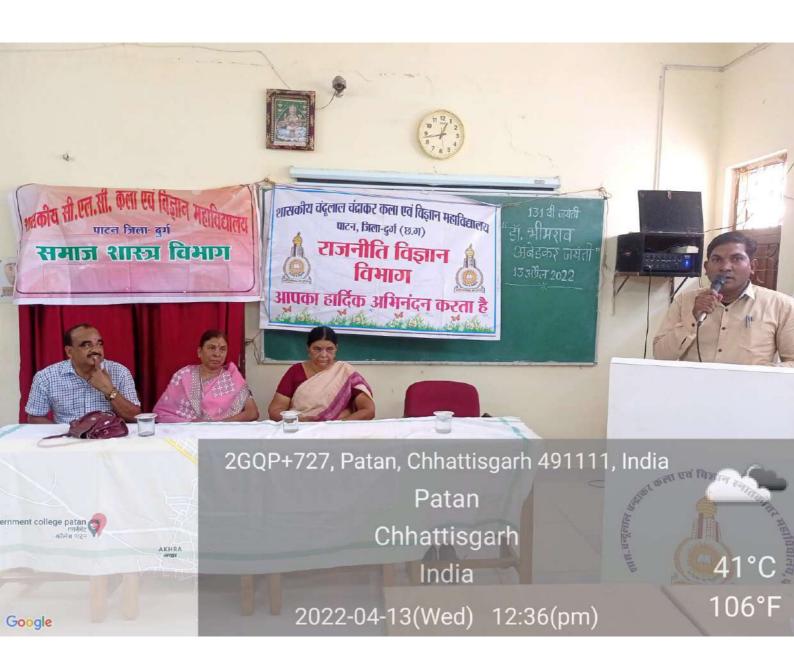

(37)

पिडित जवात्र लाल जयंती कार्यक्रम का आयोजन

पंडित जवाहर लाल नैहरू जी की जयंती के अथम प्रधानमंत्री पंडित जवाहर लाल नैहरू जी की जयंती के अवसर पर गजनीति विभाग के विभागाद्यक्ष के तत्वाधान में अध्यास्त्र के विभागाद्यक्ष श्री बीव एमव साहू, क्रीड़ा द्याकारी डांव दिनेश नामदेन, अतिथि प्राच्याः श्री चेंद्रशेखर देवागन तथा एमव प्रथम व हतीय समेक्टर के ब्यान खात्राओं। की उपस्थिति में यह कार्यक्रम आयोजित किए गये छी। इस कार्यक्रम का उद्देश्य यह निर्माण में नेहरू जी की स्मामिक एक उनका योगदान तथा उनकी सामानिक, छार्थिक, एवं यजनीतिक विचार्धाराओं। पर प्रकाश बलते हुस युटिनरपेक्ष आदीलन में उनकी ध्रुमिकाओं। पर चर्चा की गई।

र्नेहरू ती की सिवंदान पर प्रभाव उनकी नेतृत्व क्षमता, दूरदशी सीच तत्रा आर्थिक दीन में उने चीगदान पर विस्तार से चर्चायें की गई। इस कार्यक्रम में कुल 62 द्यान-द्यात्रायें उपस्थित थी।

Shabhash

Govt.C.L.C.Arts and Science College Patan. Distt. Durg (C.G.