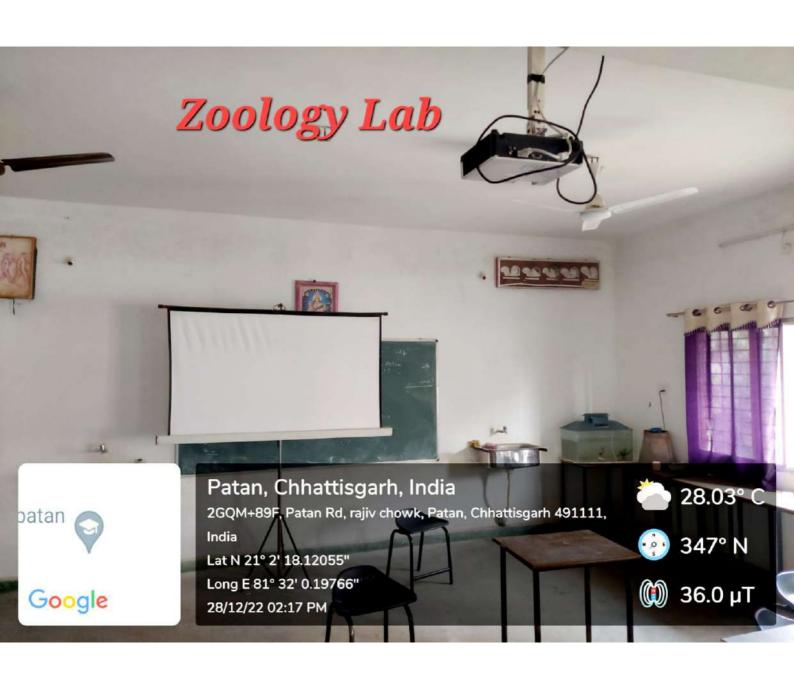

## 4.1.3 list of the classroom and Seminar hall using ICT tool facility

| S. No. | Class room no.                | Facility of ICT Tool                    |
|--------|-------------------------------|-----------------------------------------|
| 1      | 12                            | Projector with white board              |
| 2      | 19                            | Projector with white board              |
| 3      | 26                            | Projector with white board              |
| 4      | P.G.D.C.A. (Smart class room) | Computer and Projector with smart board |
| 5      | Seminar hall                  | Projector with smart board              |
| 6      | 34                            | Projector with white board              |
| 7      | 35                            | Projector with white board              |
| 8      | 45                            | Projector with white board              |
| 9      | Botany lab                    | Projector with white board              |
| 10     | English language<br>lab       | Projector with smart board              |
| 11     | Geography lab                 | Projector with smart board              |
| 12     | Zoology lab                   | Projector with white board              |