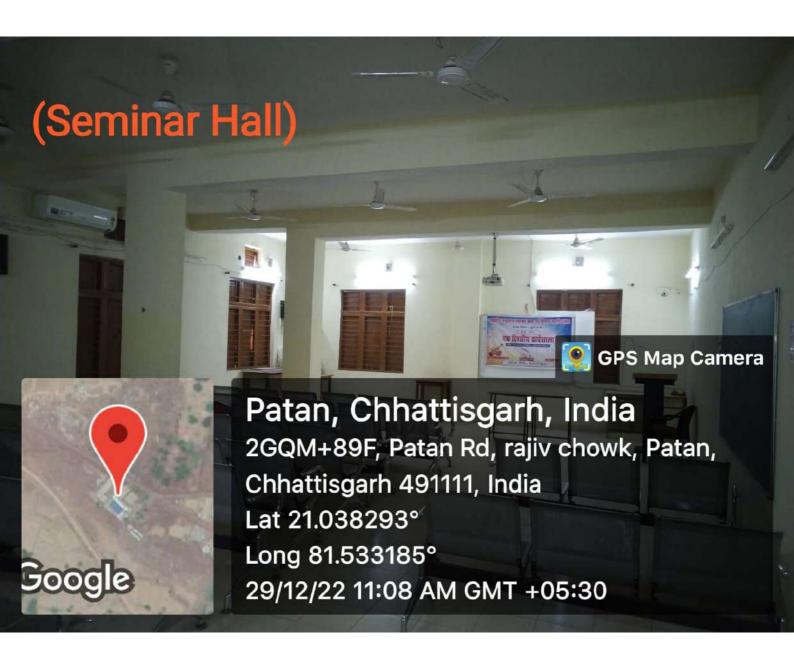

## 4.1.3 list of the classroom and Seminar hall using ICT tool facility

| S. No. | Class room no.                | Facility of ICT Tool                    |
|--------|-------------------------------|-----------------------------------------|
| 1      | 12                            | Projector with white board              |
| 2      | 19                            | Projector with white board              |
| 3      | 26                            | Projector with white board              |
| 4      | P.G.D.C.A. (Smart class room) | Computer and Projector with smart board |
| 5      | Seminar hall                  | Projector with smart board              |
| 6      | 34                            | Projector with white board              |
| 7      | 35                            | Projector with white board              |
| 8      | 45                            | Projector with white board              |
| 9      | Botany lab                    | Projector with white board              |
| 10     | English language<br>lab       | Projector with smart board              |
| 11     | Geography lab                 | Projector with smart board              |
| 12     | Zoology lab                   | Projector with white board              |