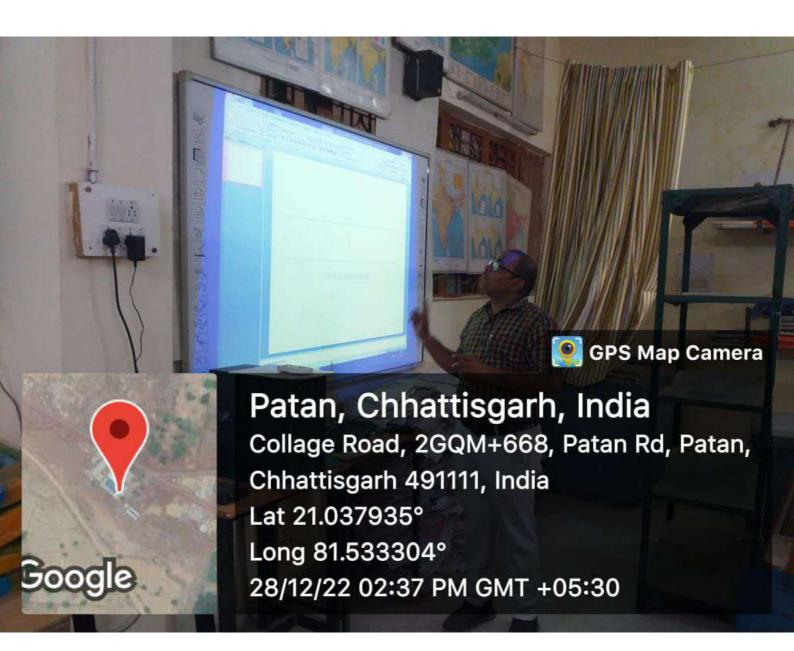

## 4.1.3 list of the classroom and Seminar hall using ICT tool facility

| S. No. | Class room no.                | Facility of ICT Tool                    |
|--------|-------------------------------|-----------------------------------------|
| 1      | 12                            | Projector with white board              |
| 2      | 19                            | Projector with white board              |
| 3      | 26                            | Projector with white board              |
| 4      | P.G.D.C.A. (Smart class room) | Computer and Projector with smart board |
| 5      | Seminar hall                  | Projector with smart board              |
| 6      | 34                            | Projector with white board              |
| 7      | 35                            | Projector with white board              |
| 8      | 45                            | Projector with white board              |
| 9      | Botany lab                    | Projector with white board              |
| 10     | English language<br>lab       | Projector with smart board              |
| 11     | Geography lab                 | Projector with smart board              |
| 12     | Zoology lab                   | Projector with white board              |