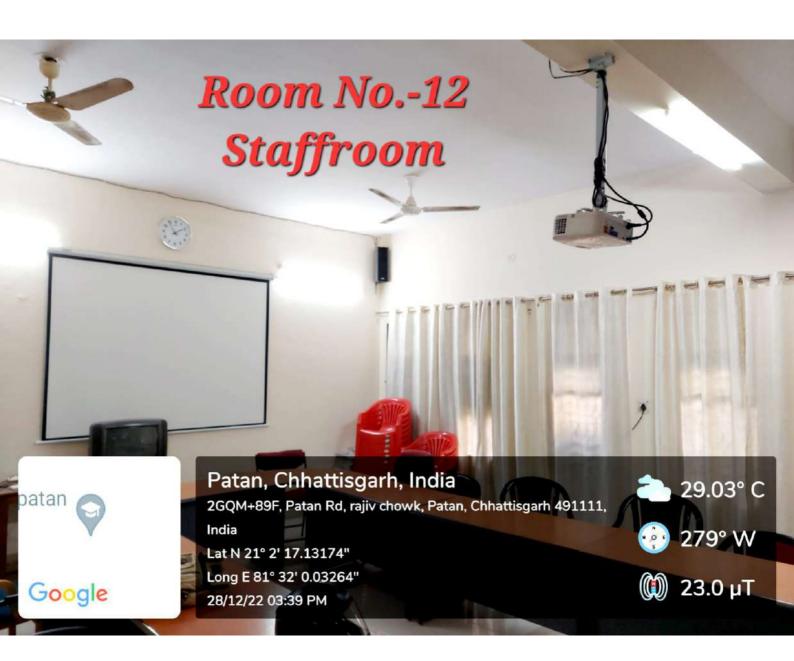

## 4.1.3 list of the classroom and Seminar hall using ICT tool facility

| S. No. | Class room no.                | Facility of ICT Tool                    |
|--------|-------------------------------|-----------------------------------------|
| 1      | 12                            | Projector with white board              |
| 2      | 19                            | Projector with white board              |
| 3      | 26                            | Projector with white board              |
| 4      | P.G.D.C.A. (Smart class room) | Computer and Projector with smart board |
| 5      | Seminar hall                  | Projector with smart board              |
| 6      | 34                            | Projector with white board              |
| 7      | 35                            | Projector with white board              |
| 8      | 45                            | Projector with white board              |
| 9      | Botany lab                    | Projector with white board              |
| 10     | English language<br>lab       | Projector with smart board              |
| 11     | Geography lab                 | Projector with smart board              |
| 12     | Zoology lab                   | Projector with white board              |