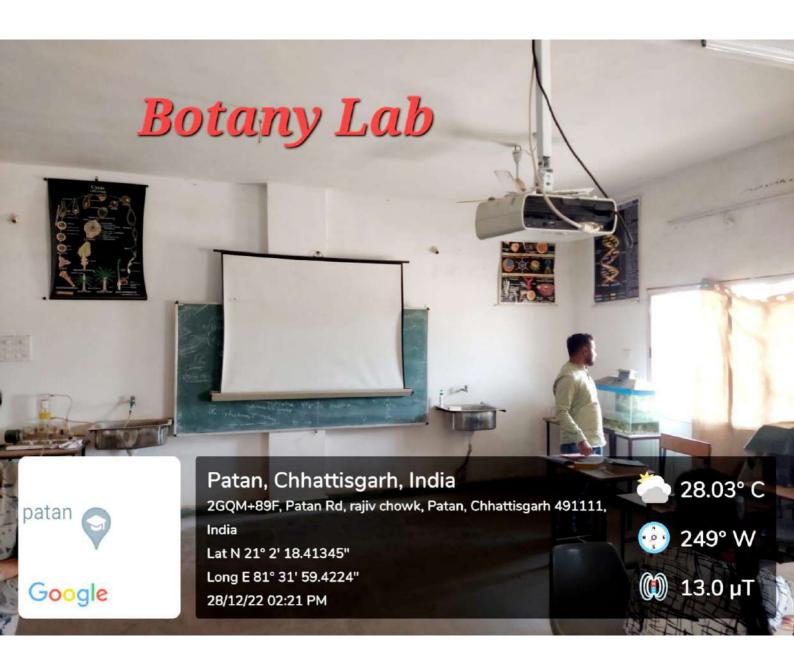

## 4.1.3 list of the classroom and Seminar hall using ICT tool facility

| S. No. | Class room no.                | Facility of ICT Tool                    |
|--------|-------------------------------|-----------------------------------------|
| 1      | 12                            | Projector with white board              |
| 2      | 19                            | Projector with white board              |
| 3      | 26                            | Projector with white board              |
| 4      | P.G.D.C.A. (Smart class room) | Computer and Projector with smart board |
| 5      | Seminar hall                  | Projector with smart board              |
| 6      | 34                            | Projector with white board              |
| 7      | 35                            | Projector with white board              |
| 8      | 45                            | Projector with white board              |
| 9      | Botany lab                    | Projector with white board              |
| 10     | English language<br>lab       | Projector with smart board              |
| 11     | Geography lab                 | Projector with smart board              |
| 12     | Zoology lab                   | Projector with white board              |