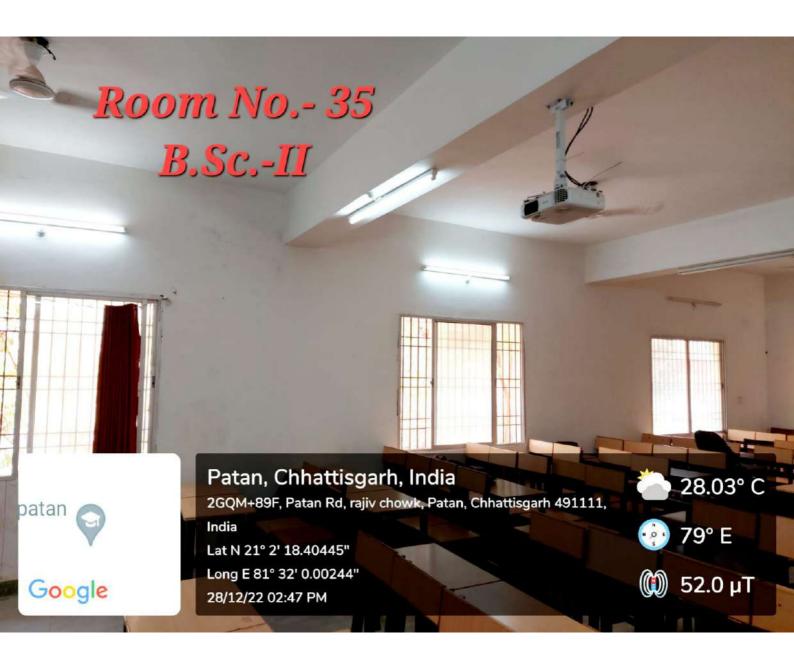

## 4.1.3 list of the classroom and Seminar hall using ICT tool facility

| S. No. | Class room no.                | Facility of ICT Tool                    |
|--------|-------------------------------|-----------------------------------------|
| 1      | 12                            | Projector with white board              |
| 2      | 19                            | Projector with white board              |
| 3      | 26                            | Projector with white board              |
| 4      | P.G.D.C.A. (Smart class room) | Computer and Projector with smart board |
| 5      | Seminar hall                  | Projector with smart board              |
| 6      | 34                            | Projector with white board              |
| 7      | 35                            | Projector with white board              |
| 8      | 45                            | Projector with white board              |
| 9      | Botany lab                    | Projector with white board              |
| 10     | English language<br>lab       | Projector with smart board              |
| 11     | Geography lab                 | Projector with smart board              |
| 12     | Zoology lab                   | Projector with white board              |