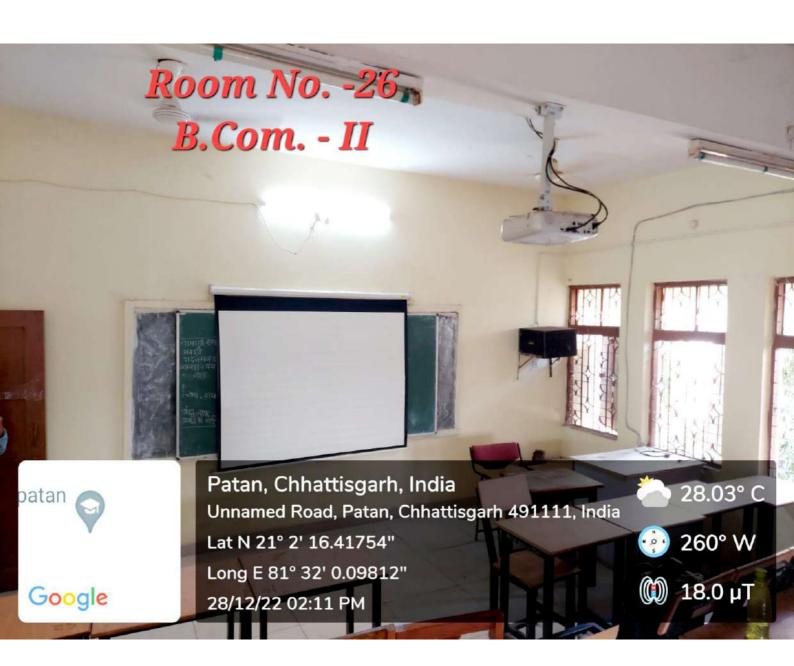

## 4.1.3 list of the classroom and Seminar hall using ICT tool facility

| S. No. | Class room no.                | Facility of ICT Tool                    |
|--------|-------------------------------|-----------------------------------------|
| 1      | 12                            | Projector with white board              |
| 2      | 19                            | Projector with white board              |
| 3      | 26                            | Projector with white board              |
| 4      | P.G.D.C.A. (Smart class room) | Computer and Projector with smart board |
| 5      | Seminar hall                  | Projector with smart board              |
| 6      | 34                            | Projector with white board              |
| 7      | 35                            | Projector with white board              |
| 8      | 45                            | Projector with white board              |
| 9      | Botany lab                    | Projector with white board              |
| 10     | English language<br>lab       | Projector with smart board              |
| 11     | Geography lab                 | Projector with smart board              |
| 12     | Zoology lab                   | Projector with white board              |