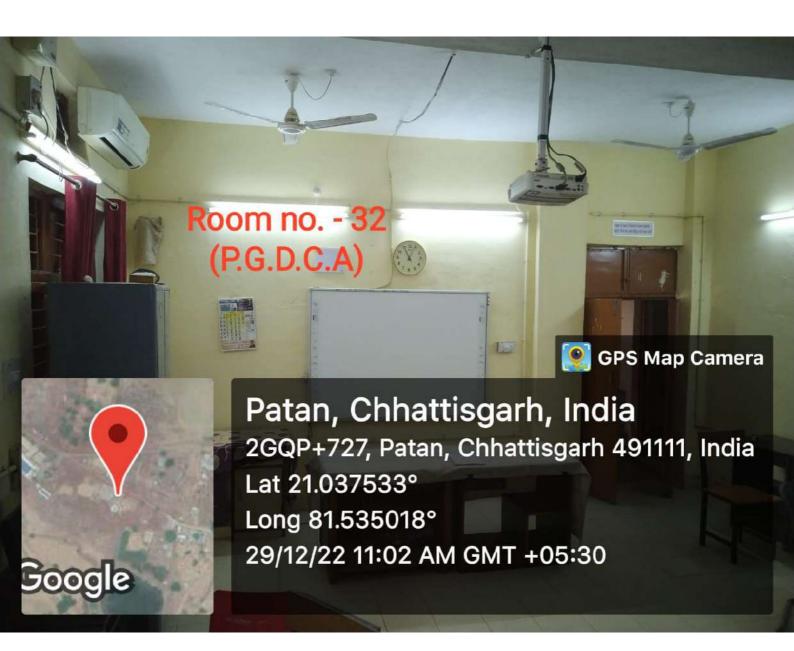

## 4.1.3 list of the classroom and Seminar hall using ICT tool facility

| S. No. | Class room no.                | Facility of ICT Tool                    |
|--------|-------------------------------|-----------------------------------------|
| 1      | 12                            | Projector with white board              |
| 2      | 19                            | Projector with white board              |
| 3      | 26                            | Projector with white board              |
| 4      | P.G.D.C.A. (Smart class room) | Computer and Projector with smart board |
| 5      | Seminar hall                  | Projector with smart board              |
| 6      | 34                            | Projector with white board              |
| 7      | 35                            | Projector with white board              |
| 8      | 45                            | Projector with white board              |
| 9      | Botany lab                    | Projector with white board              |
| 10     | English language<br>lab       | Projector with smart board              |
| 11     | Geography lab                 | Projector with smart board              |
| 12     | Zoology lab                   | Projector with white board              |