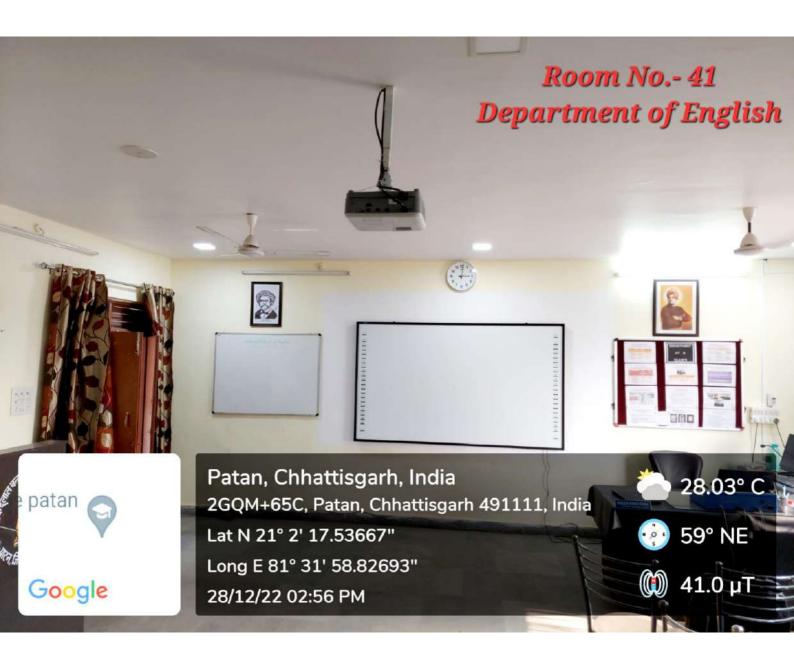

## 4.1.3 list of the classroom and Seminar hall using ICT tool facility

| S. No. | Class room no.                | Facility of ICT Tool                    |
|--------|-------------------------------|-----------------------------------------|
| 1      | 12                            | Projector with white board              |
| 2      | 19                            | Projector with white board              |
| 3      | 26                            | Projector with white board              |
| 4      | P.G.D.C.A. (Smart class room) | Computer and Projector with smart board |
| 5      | Seminar hall                  | Projector with smart board              |
| 6      | 34                            | Projector with white board              |
| 7      | 35                            | Projector with white board              |
| 8      | 45                            | Projector with white board              |
| 9      | Botany lab                    | Projector with white board              |
| 10     | English language<br>lab       | Projector with smart board              |
| 11     | Geography lab                 | Projector with smart board              |
| 12     | Zoology lab                   | Projector with white board              |