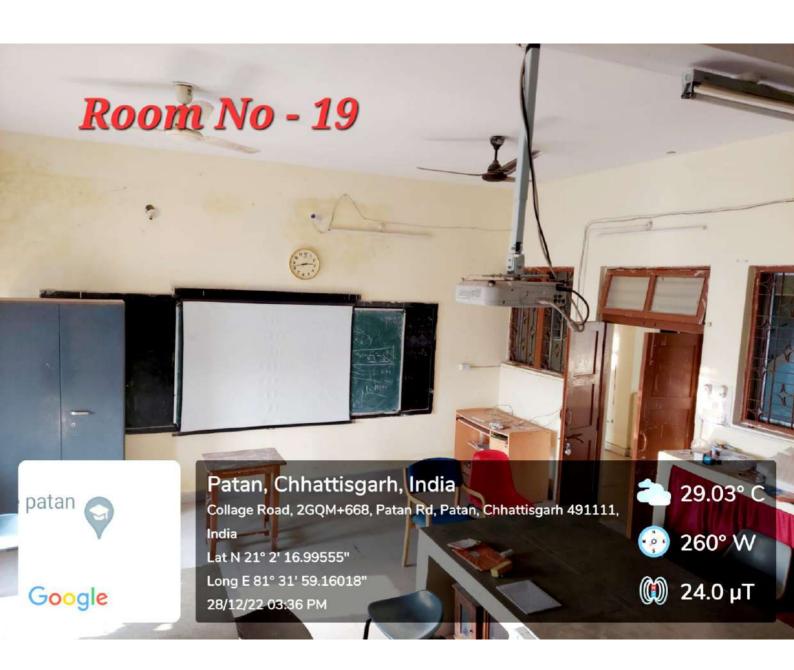

## 4.1.3 list of the classroom and Seminar hall using ICT tool facility

| S. No. | Class room no.                | Facility of ICT Tool                    |
|--------|-------------------------------|-----------------------------------------|
| 1      | 12                            | Projector with white board              |
| 2      | 19                            | Projector with white board              |
| 3      | 26                            | Projector with white board              |
| 4      | P.G.D.C.A. (Smart class room) | Computer and Projector with smart board |
| 5      | Seminar hall                  | Projector with smart board              |
| 6      | 34                            | Projector with white board              |
| 7      | 35                            | Projector with white board              |
| 8      | 45                            | Projector with white board              |
| 9      | Botany lab                    | Projector with white board              |
| 10     | English language<br>lab       | Projector with smart board              |
| 11     | Geography lab                 | Projector with smart board              |
| 12     | Zoology lab                   | Projector with white board              |