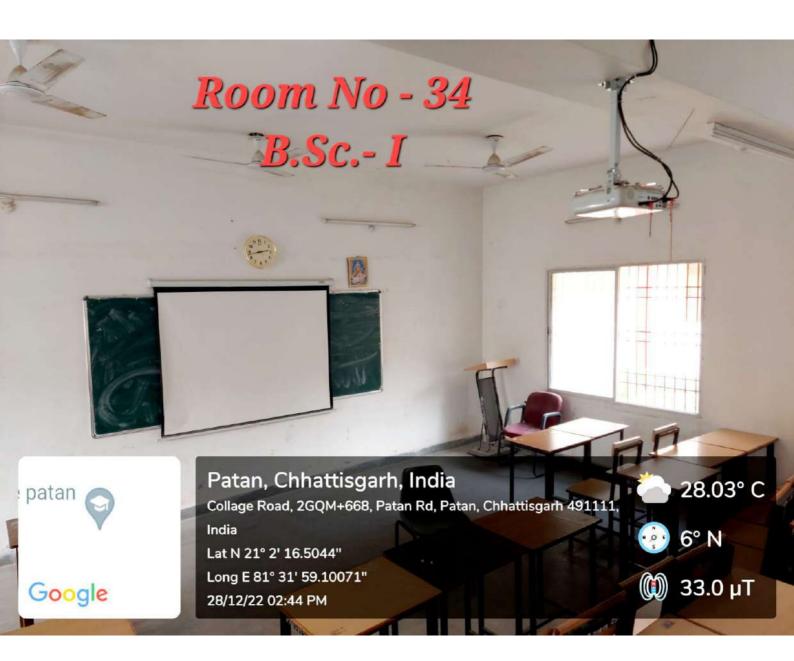

## 4.1.3 list of the classroom and Seminar hall using ICT tool facility

| S. No. | Class room no.                | Facility of ICT Tool                    |
|--------|-------------------------------|-----------------------------------------|
| 1      | 12                            | Projector with white board              |
| 2      | 19                            | Projector with white board              |
| 3      | 26                            | Projector with white board              |
| 4      | P.G.D.C.A. (Smart class room) | Computer and Projector with smart board |
| 5      | Seminar hall                  | Projector with smart board              |
| 6      | 34                            | Projector with white board              |
| 7      | 35                            | Projector with white board              |
| 8      | 45                            | Projector with white board              |
| 9      | Botany lab                    | Projector with white board              |
| 10     | English language<br>lab       | Projector with smart board              |
| 11     | Geography lab                 | Projector with smart board              |
| 12     | Zoology lab                   | Projector with white board              |