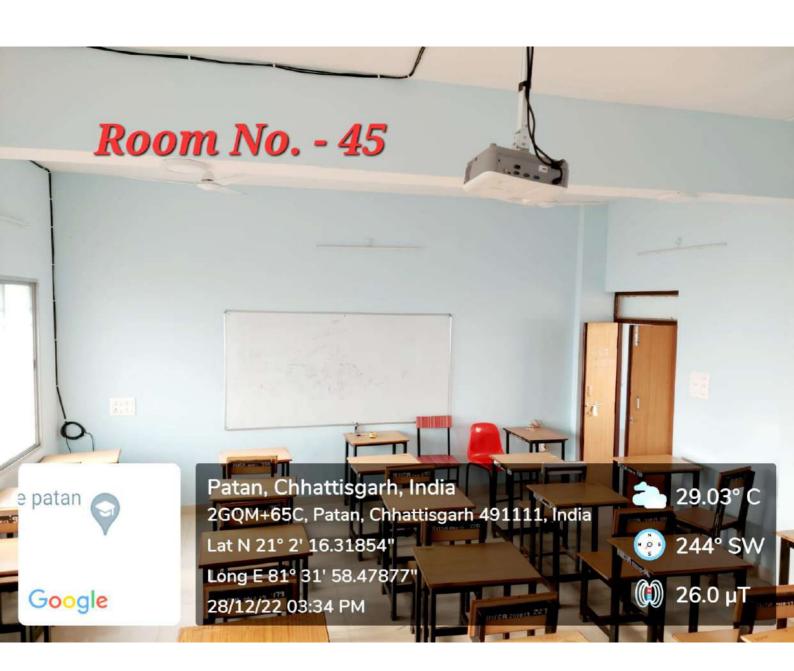

## 4.1.3 list of the classroom and Seminar hall using ICT tool facility

| S. No. | Class room no.                | Facility of ICT Tool                    |
|--------|-------------------------------|-----------------------------------------|
| 1      | 12                            | Projector with white board              |
| 2      | 19                            | Projector with white board              |
| 3      | 26                            | Projector with white board              |
| 4      | P.G.D.C.A. (Smart class room) | Computer and Projector with smart board |
| 5      | Seminar hall                  | Projector with smart board              |
| 6      | 34                            | Projector with white board              |
| 7      | 35                            | Projector with white board              |
| 8      | 45                            | Projector with white board              |
| 9      | Botany lab                    | Projector with white board              |
| 10     | English language<br>lab       | Projector with smart board              |
| 11     | Geography lab                 | Projector with smart board              |
| 12     | Zoology lab                   | Projector with white board              |